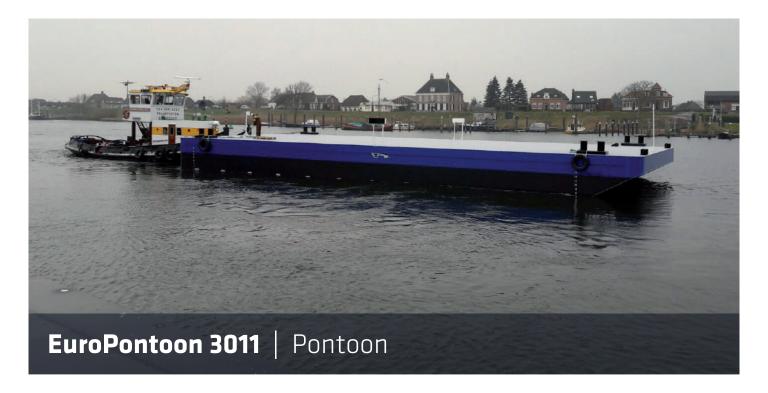

**EuroPontoon 3011** | Pontoon

| CLASSIFICATION         | Bureau Veritas I ★ HULL<br>Unrestricted Navigation<br>Unmanned Towing |
|------------------------|-----------------------------------------------------------------------|
| DIMENSIONS             |                                                                       |
| LENGTH O.A.            | 30,00 meters                                                          |
| BREADTH MLD.           | 11.20 meters                                                          |
| DEPTH AT SIDE          | 2,50 meters                                                           |
| MIN. DRAUGHT           | 0,47 meters                                                           |
| MAX. DRAUGHT           | 1,93 meters                                                           |
| GROSS TONNAGE          | 208                                                                   |
| NET TONNAGE            | 62                                                                    |
|                        |                                                                       |
| CONSTRUCTION           |                                                                       |
| DECK PLATE THICKNESS   | 10 mm                                                                 |
| SHEERSTRAKE THICKNESS  | 25 mm                                                                 |
| NUMBER OF COMPARTMENTS | 6 void spaces                                                         |

| CAPACITY                     |                                                            |
|------------------------------|------------------------------------------------------------|
| CARGO CAPACITY               | 500 tons                                                   |
| DECK LOAD                    | 6 tons m <sup>2</sup>                                      |
|                              |                                                            |
| STANDARD OUTFITTING          |                                                            |
| BOLLARDS                     | 4 x double bollards                                        |
| SPUD POLE FOUNDATIONS        | 2 x at SB side                                             |
| MANHOLES                     | Flush type manholes                                        |
| TOWING BRACKETS              | 2 x SMIT brackets at the bow                               |
| OPTIONS                      |                                                            |
| TOWING ARRANGEMENT           | Towing bridle with chains and emergency towing arrangement |
| SPUD POLES                   | Spuds with a diameter of 610mm                             |
| SPUD HANDLING<br>ARRANGEMENT | Hydraulic cylinders or winches                             |
| DECK EQUIPMENT               | Accomodation units, mooring equipment and cranes           |