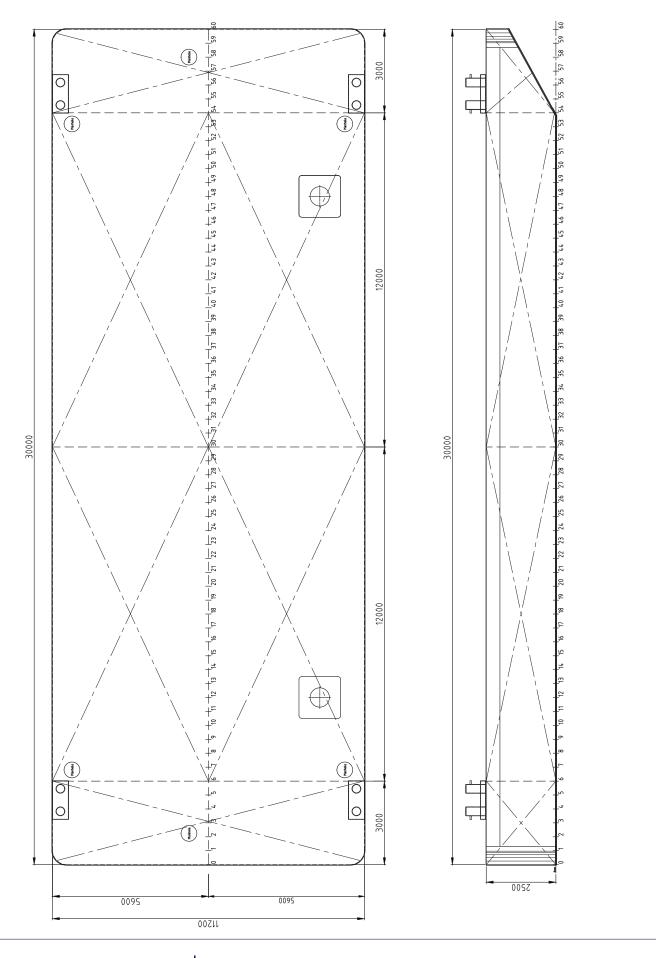

| CLASSIFICATION         | Bureau Veritas I ★ HULL<br>Unrestricted Navigation<br>Unmanned Towing |
|------------------------|-----------------------------------------------------------------------|
| DIMENSIONS             |                                                                       |
| LENGTH O.A.            | 30,00 meters                                                          |
| BREADTH MLD.           | 11.20 meters                                                          |
| DEPTH AT SIDE          | 2,50 meters                                                           |
| MIN. DRAUGHT           | 0,47 meters                                                           |
| MAX. DRAUGHT           | 1,93 meters                                                           |
| GROSS TONNAGE          | 208                                                                   |
| NET TONNAGE            | 62                                                                    |
|                        |                                                                       |
| CONSTRUCTION           |                                                                       |
| DECK PLATE THICKNESS   | 10 mm                                                                 |
| SHEERSTRAKE THICKNESS  | 25 mm                                                                 |
| NUMBER OF COMPARTMENTS | 6 void spaces                                                         |

| CAPACITY                     |                                                            |
|------------------------------|------------------------------------------------------------|
| CARGO CAPACITY               | 500 tons                                                   |
| DECK LOAD                    | 6 tons m <sup>2</sup>                                      |
|                              |                                                            |
| STANDARD OUTFITTING          |                                                            |
| BOLLARDS                     | 4 x double bollards                                        |
| SPUD POLE FOUNDATIONS        | 2 x at SB side                                             |
| MANHOLES                     | Flush type manholes                                        |
| TOWING BRACKETS              | 2 x SMIT brackets at the bow                               |
| OPTIONS                      |                                                            |
| TOWING ARRANGEMENT           | Towing bridle with chains and emergency towing arrangement |
| SPUD POLES                   | Spuds with a diameter of 610mm                             |
| SPUD HANDLING<br>ARRANGEMENT | Hydraulic cylinders or winches                             |
| DECK EQUIPMENT               | Accomodation units, mooring equipment and cranes           |