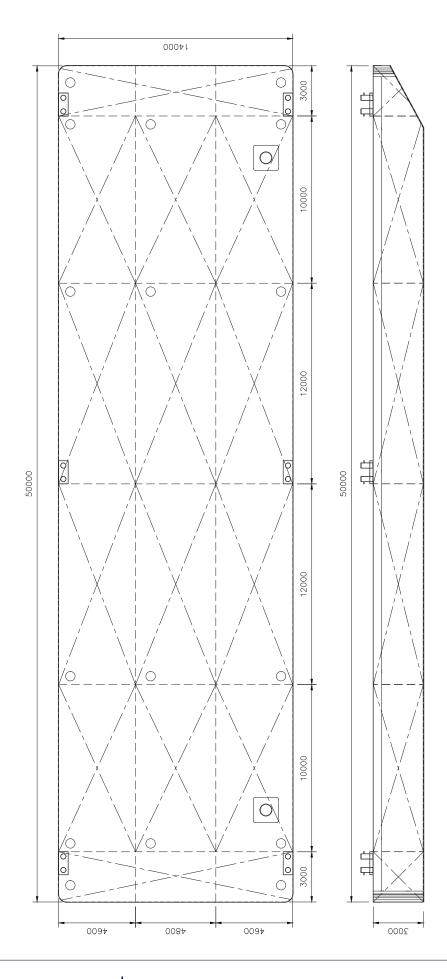

| CLASSIFICATION        | Bureau Veritas I <b>承</b> HULL<br>Unrestricted Navigation<br>Unmanned Towing |  |
|-----------------------|------------------------------------------------------------------------------|--|
| DIMENSIONS            |                                                                              |  |
| LENGTH O.A.           | 50,00 meters                                                                 |  |
| BREADTH MLD.          | 14,00 meters                                                                 |  |
| DEPTH AT SIDE         | 3,00 meters                                                                  |  |
| MIN. DRAUGHT          | 0,48 meters                                                                  |  |
| MAX. DRAUGHT          | 3,22 meters                                                                  |  |
| GROSS TONNAGE         | 544                                                                          |  |
| NET TONNAGE           | 163                                                                          |  |
| CONSTRUCTION          |                                                                              |  |
| DECK PLATE THICKNESS  | 12 mm                                                                        |  |
| SHEERSTRAKE THICKNESS | 25 mm                                                                        |  |

| CAPACITY                     |                                                            |
|------------------------------|------------------------------------------------------------|
| CARGO CAPACITY               | 1300 tons                                                  |
| DECK LOAD                    | 10 tons m²                                                 |
| STANDARD OUTFITTING          |                                                            |
| BOLLARDS                     | 6 x double bollards                                        |
| SPUD POLE FOUNDATIONS        | 2 x at SB side                                             |
| MANHOLES                     | Flush type manholes                                        |
| TOWING BRACKETS              | 2 x SMIT brackets at the bow                               |
| OPTIONS                      |                                                            |
| TOWING ARRANGEMENT           | Towing bridle with chains and emergency towing arrangement |
| SPUD POLES                   | Spuds with a diameter of 610 mm                            |
| SPUD HANDLING<br>ARRANGEMENT | Hydraulic cylinders or winches                             |
| DECK EQUIPMENT               | Accomodation units, mooring equipment and cranes           |