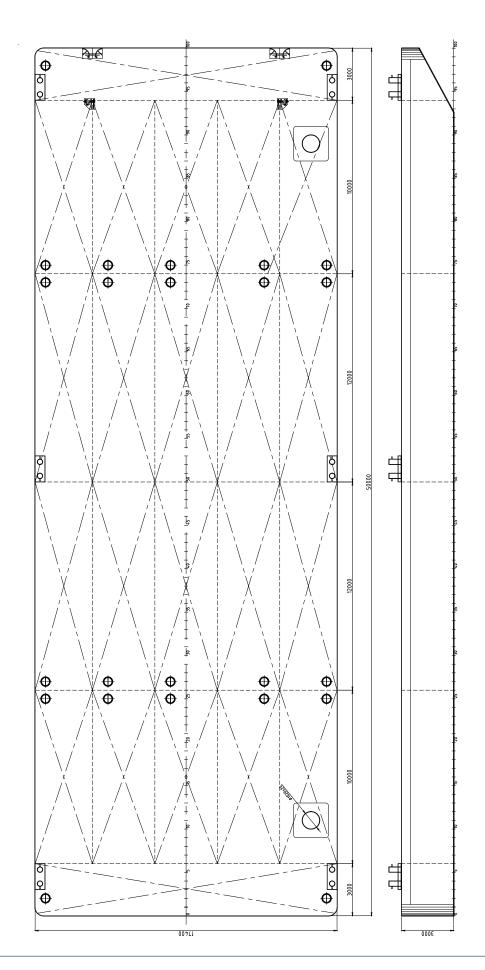

| CLASSIFICATION         | Bureau Veritas I & HULL<br>Unrestricted Navigation<br>Unmanned Towing |
|------------------------|-----------------------------------------------------------------------|
| BINENSIONS             |                                                                       |
| DIMENSIONS             |                                                                       |
| LENGTH O.A.            | 50,00 meters                                                          |
| BREADTH MLD.           | 17,40 meters                                                          |
| DEPTH AT SIDE          | 3,00 meters                                                           |
| MIN. DRAUGHT           | 0,47 meters                                                           |
| MAX. DRAUGHT           | 2,32 meters                                                           |
| GROSS TONNAGE          | 681                                                                   |
| NET TONNAGE            | 204                                                                   |
| CONSTRUCTION           |                                                                       |
| DECK PLATE THICKNESS   | 12 mm                                                                 |
| SHEERSTRAKE THICKNESS  | 25 mm                                                                 |
| NUMBER OF COMPARTMENTS | 22 void spaces                                                        |

| CAPACITY                     |                                                            |
|------------------------------|------------------------------------------------------------|
| CARGO CAPACITY               | 1609 tons                                                  |
| DECK LOAD                    | 15 tons m <sup>2</sup>                                     |
| STANDARD OUTFITTING          |                                                            |
| BOLLARDS                     | 6 x double bollards                                        |
| SPUD POLE FOUNDATIONS        | 2 x at SB side                                             |
| MANHOLES                     | Flush type manholes                                        |
| TOWING BRACKETS              | 2 x SMIT brackets at the bow                               |
| OPTIONS                      |                                                            |
| TOWING ARRANGEMENT           | Towing bridle with chains and emergency towing arrangement |
| SPUD POLES                   | Spuds with a diameter of 914mm                             |
| SPUD HANDLING<br>ARRANGEMENT | Hydraulic cylinders or winches                             |
| DECK EQUIPMENT               | Accommodation units, mooring units and cranes              |