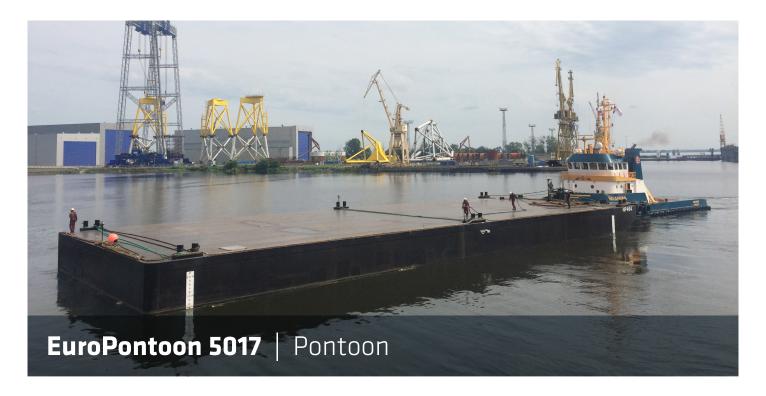

## **EuroPontoon 5017** | Pontoon

| CLASSIFICATION         | Bureau Veritas I & HULL<br>Unrestricted Navigation<br>Unmanned Towing |
|------------------------|-----------------------------------------------------------------------|
| BINENSIONS             |                                                                       |
| DIMENSIONS             |                                                                       |
| LENGTH O.A.            | 50,00 meters                                                          |
| BREADTH MLD.           | 17,40 meters                                                          |
| DEPTH AT SIDE          | 3,00 meters                                                           |
| MIN. DRAUGHT           | 0,47 meters                                                           |
| MAX. DRAUGHT           | 2,32 meters                                                           |
| GROSS TONNAGE          | 681                                                                   |
| NET TONNAGE            | 204                                                                   |
| CONSTRUCTION           |                                                                       |
| DECK PLATE THICKNESS   | 12 mm                                                                 |
| SHEERSTRAKE THICKNESS  | 25 mm                                                                 |
| NUMBER OF COMPARTMENTS | 22 void spaces                                                        |

| CAPACITY                     |                                                            |
|------------------------------|------------------------------------------------------------|
| CARGO CAPACITY               | 1609 tons                                                  |
| DECK LOAD                    | 15 tons m <sup>2</sup>                                     |
| STANDARD OUTFITTING          |                                                            |
| BOLLARDS                     | 6 x double bollards                                        |
| SPUD POLE FOUNDATIONS        | 2 x at SB side                                             |
| MANHOLES                     | Flush type manholes                                        |
| TOWING BRACKETS              | 2 x SMIT brackets at the bow                               |
| OPTIONS                      |                                                            |
| TOWING ARRANGEMENT           | Towing bridle with chains and emergency towing arrangement |
| SPUD POLES                   | Spuds with a diameter of 914mm                             |
| SPUD HANDLING<br>ARRANGEMENT | Hydraulic cylinders or winches                             |
| DECK EQUIPMENT               | Accommodation units, mooring units and cranes              |