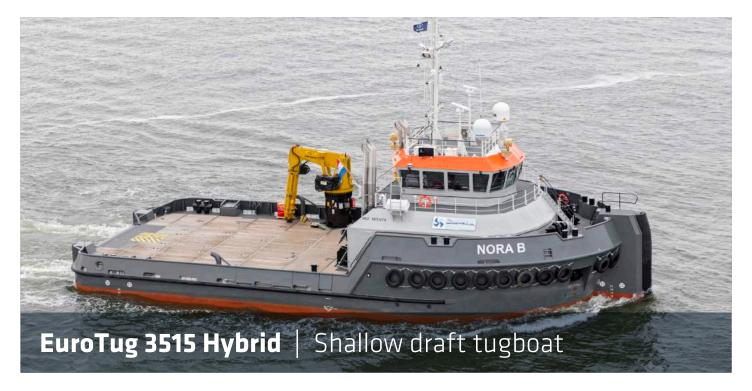

## **EuroTug 3515 Hybrid** | Shallow draft tugboat

Euro Tugs have proven their versatility and robustness at sea, over the years. The maximum free deck space for this type of multipurpose tugboat offers many possibilities for all kinds of operations including towing, anchor handling, dredging support and wind farm support.