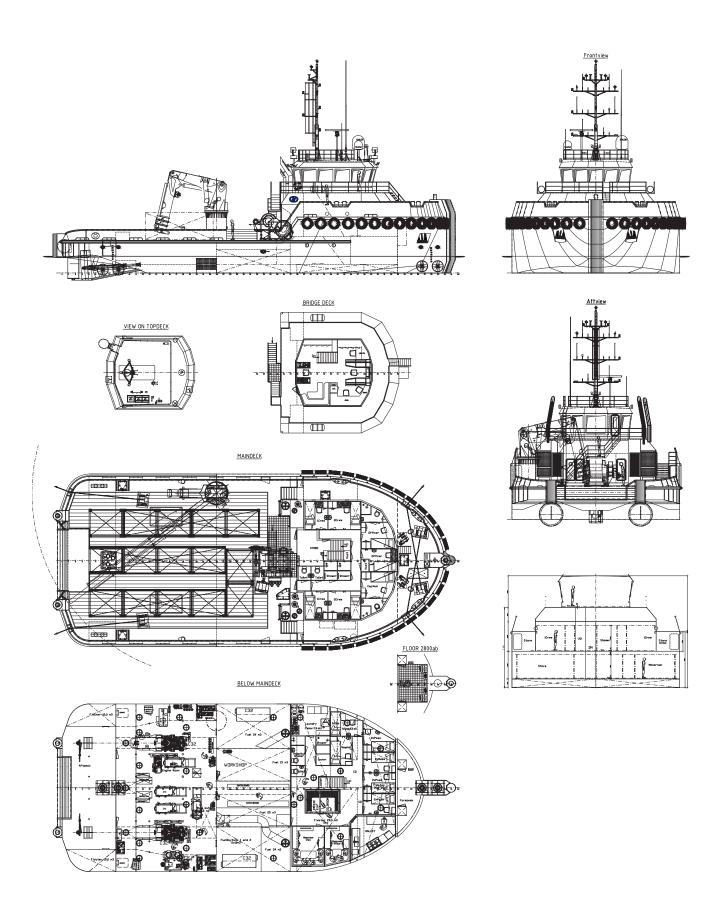

Euro Tugs have proven their versatility and robustness at sea, over the years. The maximum free deck space for this type of multipurpose tugboat offers many possibilities for all kinds of operations including towing, anchor handling, dredging support and wind farm support.

| CLASSIFICATION       | Bureau Veritas I <b>X</b> HULL • MACH<br>• AUT-UMS, TUG, Unrestricted<br>Navigation, DYNAPOS AM/AT R,<br>GMDSS Area A3 |
|----------------------|------------------------------------------------------------------------------------------------------------------------|
| DIMENSIONS           |                                                                                                                        |
| LENGTH O.A.          | 36,00 meters                                                                                                           |
| BREADTH MLD.         | 15,00 meters                                                                                                           |
| DEPTH AT SIDE        | 2,90 meters                                                                                                            |
| DRAFT                | 1,70 meters                                                                                                            |
| GROSS TONNAGE        | 498 tons                                                                                                               |
| NET TONNAGE          | 147 tons                                                                                                               |
| PERFORMANCES         |                                                                                                                        |
| SPEED                | 12 knots                                                                                                               |
| BOLLARD PULL         | approx. 35 tons                                                                                                        |
| PROPULSION           |                                                                                                                        |
| MAIN ENGINES         | 2x Caterpillar C32 (970 kW)                                                                                            |
| ELECTRIC DRIVES      | 2x electric motor (200 kW)                                                                                             |
| TOTAL POWER          | 2340 kW at 1850 RPM                                                                                                    |
| PROPELLERS           | 1850 mm in nozzle                                                                                                      |
| AUXILIARIES          |                                                                                                                        |
| GENERATOR SETS       | 4x Caterpillar C18 (436 kW) +<br>1x 150 kW                                                                             |
| TOTAL E-POWER        | 1894 kW                                                                                                                |
| HYDRAULIC POWER PACK | Electric driven                                                                                                        |
| THRUSTERS            | 2x 275 kW (bow) + 2x 275 kW (stern)                                                                                    |

| TANKS                             |                                                                                              |  |
|-----------------------------------|----------------------------------------------------------------------------------------------|--|
| FUEL OIL                          | 135 m³                                                                                       |  |
| FRESH WATER                       | 91 m³                                                                                        |  |
| DECK LAY-OUT                      |                                                                                              |  |
| ANCHOR HANDLING /<br>TOWING WINCH | Waterfall winch type                                                                         |  |
| ANCHOR HANDLING                   | 125 ton holding force                                                                        |  |
| PULLING FORCE                     | 100 ton at 1st layer                                                                         |  |
| HAULING SPEED                     | 5m/min - 10m/min                                                                             |  |
| TOWING WINCH                      | 125 ton holding force                                                                        |  |
| PULLING FORCE                     | 20 ton at 1st layer                                                                          |  |
| HAULING SPEED                     | 10m/min - 20m/min                                                                            |  |
| DECK CRANE                        | Heila HLRM 230-4SL                                                                           |  |
| DECK                              | Azobé deck covering                                                                          |  |
| TOWING HOOK                       | Mampaey 50 tons SWL Disc                                                                     |  |
| FENDERING                         | Tire and optional D-fendering on the side, pushbow fendering fore ship, D-fendering aft ship |  |
| ACCOMMODATION                     |                                                                                              |  |
| FACILITIES                        | Airconditioned accommodation for up to 21 persons                                            |  |
| OPTIONS                           |                                                                                              |  |
| TUGGER WINCH                      | 15 ton at 1st layer                                                                          |  |
| TOWING PINS                       | Aft ship set + chain stopper                                                                 |  |
| MOORING SYSTEM                    | 4-point mooring system                                                                       |  |