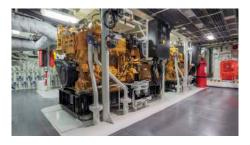

| CLASSIFICATION       | Bureau Veritas I <b>X</b> HULL • MACH<br>• AUT-UMS, TUG, Unrestricted<br>Navigation, DYNAPOS AM/AT R,<br>GMDSS Area A3 |
|----------------------|------------------------------------------------------------------------------------------------------------------------|
| DIMENSIONS           |                                                                                                                        |
| LENGTH O.A.          | 36,00 meters                                                                                                           |
| BREADTH MLD.         | 15,00 meters                                                                                                           |
| DEPTH AT SIDE        | 2,90 meters                                                                                                            |
| DRAFT                | 1,70 meters                                                                                                            |
| GROSS TONNAGE        | 498 tons                                                                                                               |
| NET TONNAGE          | 147 tons                                                                                                               |
| PERFORMANCES         |                                                                                                                        |
| SPEED                | 12 knots                                                                                                               |
| BOLLARD PULL         | approx. 35 tons                                                                                                        |
| PROPULSION           |                                                                                                                        |
| MAIN ENGINES         | 2x Caterpillar C32 (970 kW)                                                                                            |
| ELECTRIC DRIVES      | 2x electric motor (200 kW)                                                                                             |
| TOTAL POWER          | 2340 kW at 1850 RPM                                                                                                    |
| PROPELLERS           | 1850 mm in nozzle                                                                                                      |
| AUXILIARIES          |                                                                                                                        |
| GENERATOR SETS       | 4x Caterpillar C18 (436 kW) +<br>1x 150 kW                                                                             |
| TOTAL E-POWER        | 1894 kW                                                                                                                |
| HYDRAULIC POWER PACK | Electric driven                                                                                                        |
| THRUSTERS            | 2x 275 kW (bow) + 2x 275 kW (stern)                                                                                    |