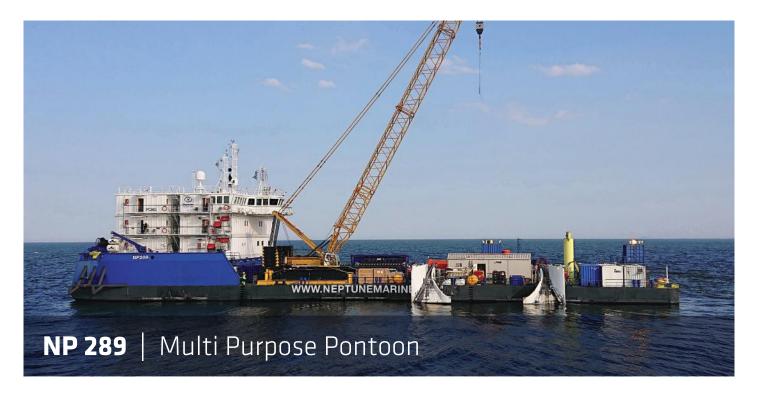

This multi purpose pontoon can be equipped to fulfill a broad range of operations. The free deck space in combination with the large accommodation offers many possibilities for all kinds of operations including salvage, offshore accommodation and renewables support.

## NP 289 | Multi Purpose Pontoon