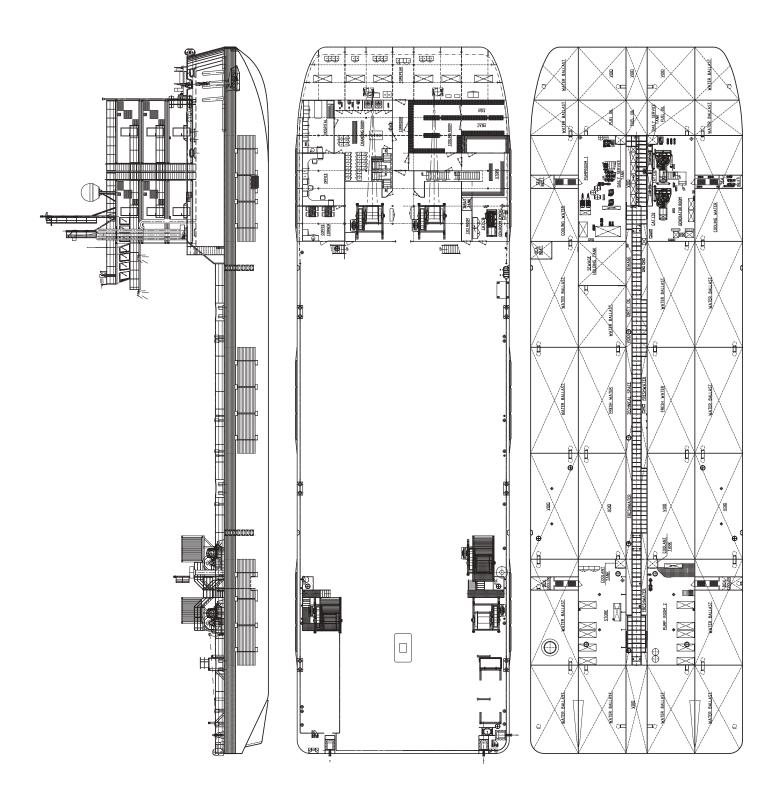

This multi purpose pontoon can be equipped to fulfill a broad range of operations. The free deck space in combination with the large accommodation offers many possibilities for all kinds of operations including salvage, offshore accommodation and renewables support.

| CLASSIFICATION       | Bureau Veritas I <b>★</b> HULL<br>Unrestricted Navigation |
|----------------------|-----------------------------------------------------------|
|                      | Unmanned Towing Max. 60 Persons on board                  |
| DIMENSIONS           |                                                           |
| LENGTH O.A.          | 80,00 meters                                              |
| BREADTH MLD.         | 24,00 meters                                              |
| DEPTH AT SIDE        | 5,00 meters                                               |
| DRAUGHT MAX.         | 3,89 meters                                               |
| DRAUGHT MIN.         | 1,95 meters                                               |
| FREEBOARD MIN.       | 1,14 meters                                               |
| GROSS TONNAGE        | 3665                                                      |
| NET TONNAGE          | 1099                                                      |
| PERFORMANCES         |                                                           |
| CARGO CAPACITY       | 4500 ton<br>(2800 ton with max. consumables)              |
| DECK LOAD MAX.       | 15 ton/m <sup>2</sup>                                     |
| AUXILIARIES          |                                                           |
| GENERATOR SETS       | Parallel configuration                                    |
| TOTAL E-POWER        | 1950 kW                                                   |
| FUEL TRANSFER SYSTEM | 50 m³/hr @ 4 bar                                          |
| FRESH WATER SYSTEM   | 50 m³/hr @ 4 bar                                          |

| TANKS               |                                                                                                                      |
|---------------------|----------------------------------------------------------------------------------------------------------------------|
| FUEL OIL            | 600 m <sup>3</sup>                                                                                                   |
| FRESH WATER         | 950 m³                                                                                                               |
| SEWAGE              | 150 m³                                                                                                               |
| DECK LAY-OUT        |                                                                                                                      |
| MOORING SYSTEM      | 6 x 60 ton CT winches at 1st layer                                                                                   |
| PULLING FORCE       | 120 ton hold at 1st layer                                                                                            |
| DRUM STORAGE        | Each winch up to 1000 m Ø48 mm                                                                                       |
| ACCOMMODATION       |                                                                                                                      |
| FACILITIES          | Airconditioned accommodation for 60 persons in 30 cabins including: - 9 offices - 1 recreation room - 1 control room |
| SAFETY EQUIPMENT    | Safety equipment and life rafts for max. 60 P.O.B.                                                                   |
| OPTIONS             |                                                                                                                      |
| CRANE               | Fixed or crawler type                                                                                                |
| CAROUSEL            | Up to a diameter of 24 meters                                                                                        |
| SATCOM              | Satellite communication system                                                                                       |
| EXTRA ACCOMMODATION | 30 persons                                                                                                           |