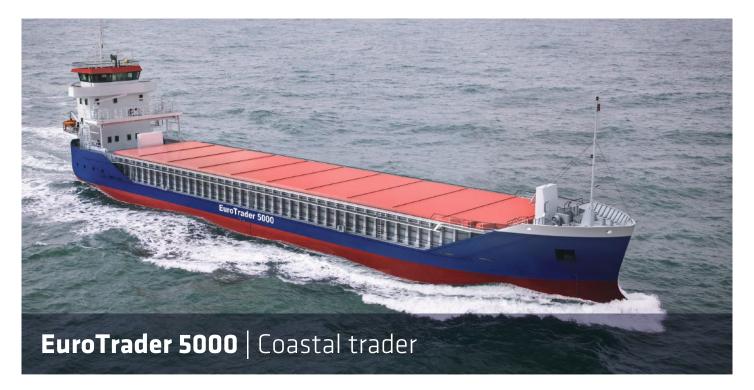

The EuroTrader 5000 is optimized for transporting dry cargo such as bulk, forest products, project cargo, breakbulk and general cargo. In the design process special attention was paid to the underwater shape, resulting in low fuel consumption and good seakeeping, excellent ratio of the main dimension and high hold volume.

## **EuroTrader 5000** | Coastal Trader