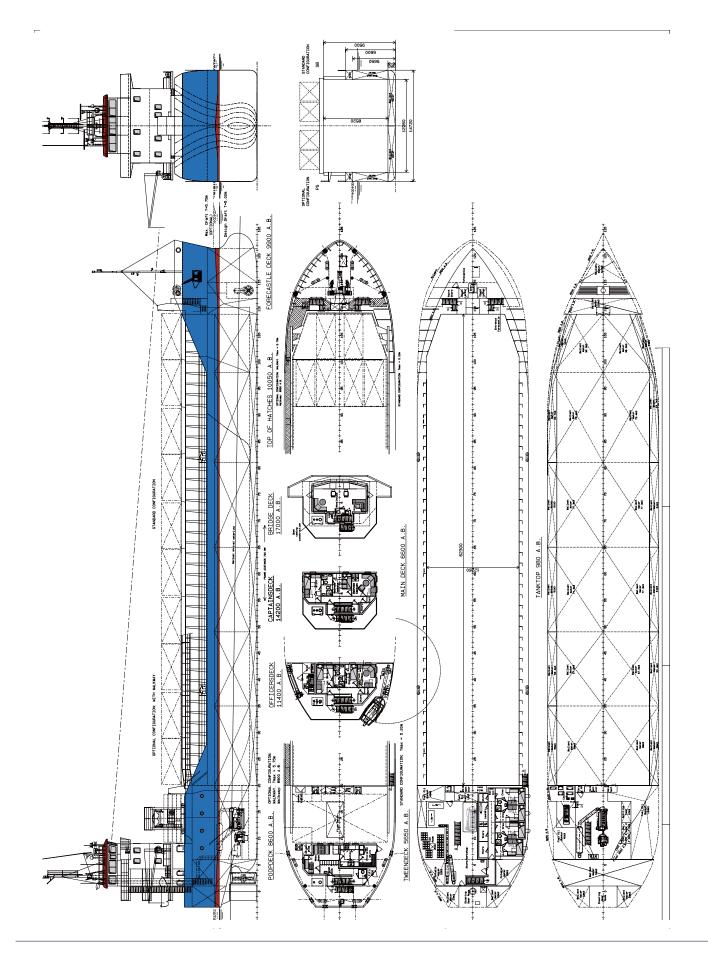

The EuroTrader 5000 is optimized for transporting dry cargo such as bulk, forest products, project cargo, breakbulk and general cargo. In the design process special attention was paid to the underwater shape, resulting in low fuel consumption and good seakeeping, excellent ratio of the main dimension and high hold volume.

| CLASSIFICATION     |                                      |
|--------------------|--------------------------------------|
| DIMENSIONS         |                                      |
| LENGTH O.A.        | 89,52 meters                         |
| LENGTH B.P.P.      | 84,99 meters                         |
| BREADTH            | 14,72 meters                         |
| DEPTH              | 6,60 meters                          |
| DRAUGHT MAX        | 5,70 meters                          |
| DWT AT MAX DRAUGHT | 4980 ton                             |
| GROSS TONNAGE      | <3000 ton                            |
| CAPACITIES         |                                      |
| HOLD               | 6350 m³                              |
|                    | 224000 cuft                          |
| BALLAST WATER      | 1600 m³                              |
| PORTABLE WATER     | 50 m³                                |
| FUEL OIL           | 235 m³                               |
| PERFORMANCE        |                                      |
| SERVICE SPEED      | 11 knots                             |
| PROPULSION         |                                      |
| MAIN ENGINE        | Wärtsilä 6L20                        |
|                    | 1200 kW @ 1000 rpm                   |
| CPP IN NOZZLE      | 2800 mm                              |
| BOWTHRUSTER        | 300 kW, electric driven. fixed pitch |

| DECK EQUIPMENT             |                                                    |
|----------------------------|----------------------------------------------------|
| WINCHES                    | 1 pc elec/hydr anchor mooring, single              |
|                            | drum, two warping heads                            |
|                            | 1 pc elec capstan on poopdeck                      |
|                            |                                                    |
| <b>AUXILIARY EQUIPMENT</b> |                                                    |
| GENERATOR                  | 1 pc aux generator 200 kW                          |
|                            | 1 pc emergency generator 80 kW                     |
| ALTERNATOR                 | 1 pc PTO 300 kW                                    |
|                            |                                                    |
| HOLD HATCHCOVERS           |                                                    |
| HATCHCOVERS                | Pontoon type, watertight, grain hatches integrated |
| GRAIN BULKHEADS            | 1 pc grain bulkheads                               |
|                            |                                                    |
| HANDLING                   | Elec. gantrycrane                                  |
|                            |                                                    |
| ACCOMODATION               |                                                    |
|                            | 8 person accomodation                              |