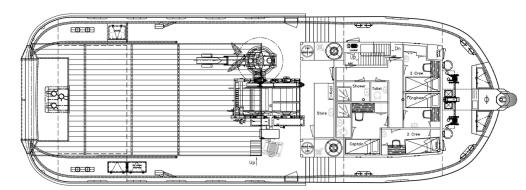

| TANKS                             |                                                                               |  |
|-----------------------------------|-------------------------------------------------------------------------------|--|
| FUEL OIL                          | 150 m <sup>3</sup>                                                            |  |
| FRESH WATER                       | 55 m³                                                                         |  |
| DECK LAY-OUT                      |                                                                               |  |
| ANCHOR HANDLING /<br>TOWING WINCH | Waterfall winch type                                                          |  |
| ANCHOR HANDLING                   | 125 ton holding force                                                         |  |
| PULLING FORCE                     | 100 ton at 1 <sup>st</sup> layer                                              |  |
| HAULING SPEED                     | up to 22m/min                                                                 |  |
| TOWING                            | 125 ton holding force                                                         |  |
| PULLING FORCE                     | 50 ton at 1 <sup>st</sup> layer                                               |  |
| HAULING SPEED                     | up to 44m/min                                                                 |  |
| TUGGER WINCH                      | 15 ton at 1 <sup>st</sup> layer                                               |  |
| DECK CRANE                        | Heila HLRM 170-4S                                                             |  |
| DECK                              | Azobé deck covering                                                           |  |
| TOWING HOOK                       | Mampaey 55 tons SWL Disc                                                      |  |
| FENDERING                         | Tire fendering on the side, pushbow fendering fore ship, D-fendering aft ship |  |
| TOWING PINS                       | Aft ship set + chain stopper                                                  |  |
| ACCOMMODATION                     |                                                                               |  |
| FACILITIES                        | Airconditioned accommodation for up to 10 persons                             |  |
| OPTIONS                           |                                                                               |  |
| ICE CLASS                         | Maximum up to ice class 1B                                                    |  |