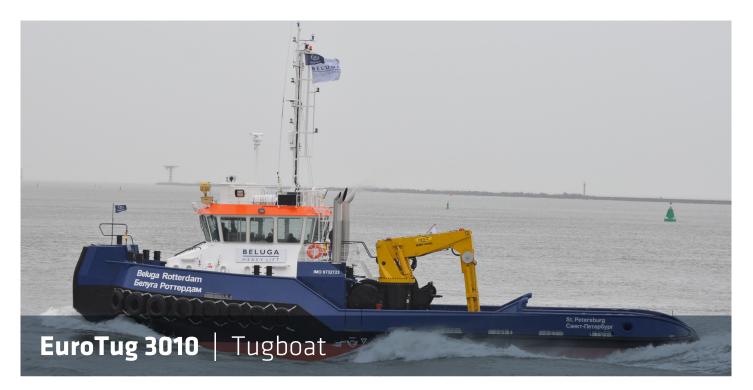

Euro Tugs have proven their versatility and robustness at sea, over the years. The maximum free deck space for this type of multipurpose tugboat offers many possibilities for all kinds of operations including towing, anchor handling, dredging support and wind farm support.

## EuroTug 3010 | Tugboat