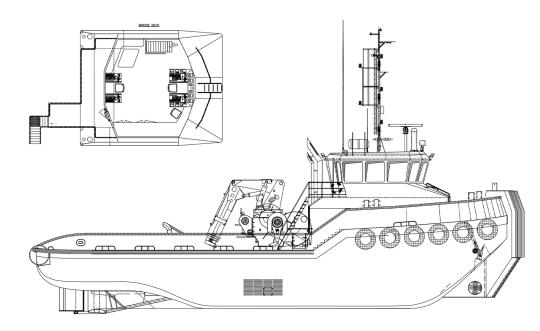

Euro Tugs have proven their versatility and robustness at sea, over the years. The maximum free deck space for this type of multipurpose tugboat offers many possibilities for all kinds of operations including towing, anchor handling, dredging support and wind farm support.

## EuroTug 3010 | Tugboat