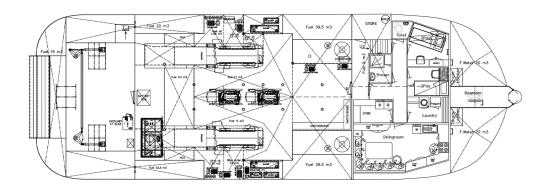

| TANKS                             |                                                                               |  |
|-----------------------------------|-------------------------------------------------------------------------------|--|
| FUEL OIL                          | 150 m <sup>3</sup>                                                            |  |
| FRESH WATER                       | 55 m³                                                                         |  |
| DECK LAY-OUT                      |                                                                               |  |
| ANCHOR HANDLING /<br>TOWING WINCH | Waterfall winch type                                                          |  |
| ANCHOR HANDLING                   | 125 ton holding force                                                         |  |
| PULLING FORCE                     | 100 ton at 1 <sup>st</sup> layer                                              |  |
| HAULING SPEED                     | up to 22m/min                                                                 |  |
| TOWING                            | 125 ton holding force                                                         |  |
| PULLING FORCE                     | 50 ton at 1 <sup>st</sup> layer                                               |  |
| HAULING SPEED                     | up to 44m/min                                                                 |  |
| TUGGER WINCH                      | 15 ton at 1 <sup>st</sup> layer                                               |  |
| DECK CRANE                        | Heila HLRM 170-4S                                                             |  |
| DECK                              | Azobé deck covering                                                           |  |
| TOWING HOOK                       | Mampaey 55 tons SWL Disc                                                      |  |
| FENDERING                         | Tire fendering on the side, pushbow fendering fore ship, D-fendering aft ship |  |
| TOWING PINS                       | Aft ship set + chain stopper                                                  |  |
| ACCOMMODATION                     |                                                                               |  |
| FACILITIES                        | Airconditioned accommodation for up to 10 persons                             |  |
| OPTIONS                           |                                                                               |  |
| ICE CLASS                         | Maximum up to ice class 1B                                                    |  |