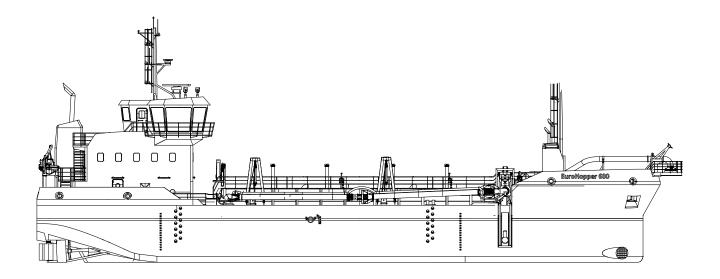

## Neptune

Neptune has developed its own range of small to medium-sized Trailing Suction Hopper Dredgers (TSHD), the EuroHopper range. Based on proven dredging technology and customizable, Eurohoppers ensure safe and

Based on proven dredging technology and customizable, Eurohoppers ensure safe and secure dredging solutions including maintaining waterways and material extraction.

| CLASSIFICATION        | Bureau Veritas I ₩ HULL ₩ MACH<br>₩ AUT-UMS, Hopper Dredger ,<br>Unrestricted Navigation,<br>GMDSS Area A2 |
|-----------------------|------------------------------------------------------------------------------------------------------------|
| DIMENSIONS            |                                                                                                            |
| LENGTH O.A. APPROX.   | 51.9 meters                                                                                                |
| BREADTH MLD.          | 11 meters                                                                                                  |
| DEPTH AT SIDE APPROX. | 4 meters                                                                                                   |
| PERFORMANCES          |                                                                                                            |
| SPEED                 | 9 knots                                                                                                    |
| PROPULSION            |                                                                                                            |
| MAIN ENGINES          | 2x Volvo Penta D13MH (368 Kw)                                                                              |
| TOTAL POWER           | 736 kW                                                                                                     |
| PROPELLERS            | 1600 mm in nozzle                                                                                          |
| AUXILIARIES           |                                                                                                            |
| GENERATOR SETS        | 2x 150 Kw Scania or Volvo                                                                                  |
| TOTAL E-POWER         | 300 kW                                                                                                     |
| BOW THRUSTER          | Get water driven                                                                                           |

**EuroHopper 600** | Trailing Suction Hopper Dredger