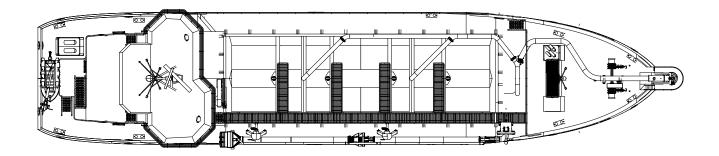

## Neptune

Neptune has developed its own range of small to medium-sized Trailing Suction Hopper Dredgers (TSHD), the EuroHopper range. Based on proven dredging technology and customizable, Eurohoppers ensure safe and

Based on proven dredging technology and customizable, Eurohoppers ensure safe and secure dredging solutions including maintaining waterways and material extraction.

| CLASSIFICATION        | Bureau Veritas I ₩ HULL ₩ MACH<br>₩ AUT-UMS, Hopper Dredger ,<br>Unrestricted Navigation,<br>GMDSS Area A2 |
|-----------------------|------------------------------------------------------------------------------------------------------------|
| DIMENSIONS            |                                                                                                            |
| LENGTH O.A. APPROX.   | 51.9 meters                                                                                                |
| BREADTH MLD.          | 11 meters                                                                                                  |
| DEPTH AT SIDE APPROX. | 4 meters                                                                                                   |
| PERFORMANCES          |                                                                                                            |
| SPEED                 | 9 knots                                                                                                    |
| PROPULSION            |                                                                                                            |
| MAIN ENGINES          | 2x Volvo Penta D13MH (368 Kw)                                                                              |
| TOTAL POWER           | 736 kW                                                                                                     |
| PROPELLERS            | 1600 mm in nozzle                                                                                          |
| AUXILIARIES           |                                                                                                            |
| GENERATOR SETS        | 2x 150 Kw Scania or Volvo                                                                                  |
| TOTAL E-POWER         | 300 kW                                                                                                     |
| BOW THRUSTER          | Get water driven                                                                                           |

**EuroHopper 600** | Trailing Suction Hopper Dredger