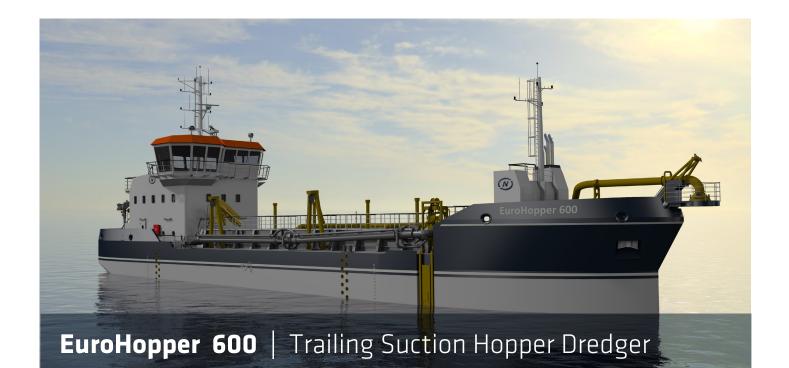

## Neptune

Neptune has developed its own range of small to medium-sized Trailing Suction Hopper Dredgers (TSHD), the EuroHopper range. Based on proven dredging technology and customizable, Eurohoppers ensure safe and

Based on proven dredging technology and customizable, Eurohoppers ensure safe and secure dredging solutions including maintaining waterways and material extraction.

| CLASSIFICATION        | Bureau Veritas I ₩ HULL ₩ MACH<br>₩ AUT-UMS, Hopper Dredger ,<br>Unrestricted Navigation,<br>GMDSS Area A2 |
|-----------------------|------------------------------------------------------------------------------------------------------------|
| DIMENSIONS            |                                                                                                            |
| LENGTH O.A. APPROX.   | 51.9 meters                                                                                                |
| BREADTH MLD.          | 11 meters                                                                                                  |
| DEPTH AT SIDE APPROX. | 4 meters                                                                                                   |
| PERFORMANCES          |                                                                                                            |
| SPEED                 | 9 knots                                                                                                    |
| PROPULSION            |                                                                                                            |
| MAIN ENGINES          | 2x Volvo Penta D13MH (368 Kw)                                                                              |
| TOTAL POWER           | 736 kW                                                                                                     |
| PROPELLERS            | 1600 mm in nozzle                                                                                          |
| AUXILIARIES           |                                                                                                            |
| GENERATOR SETS        | 2x 150 Kw Scania or Volvo                                                                                  |
| TOTAL E-POWER         | 300 kW                                                                                                     |
| BOW THRUSTER          | Get water driven                                                                                           |

**EuroHopper 600** | Trailing Suction Hopper Dredger