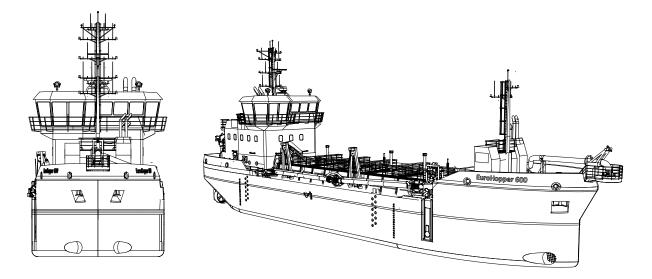

## Neptune

Neptune has developed its own range of small to medium-sized Trailing Suction Hopper Dredgers (TSHD), the EuroHopper range. Based on proven dredging technology and customizable, Eurohoppers ensure safe and

Based on proven dredging technology and customizable, Eurohoppers ensure safe and secure dredging solutions including maintaining waterways and material extraction.

| CLASSIFICATION        | Bureau Veritas I ₩ HULL ₩ MACH<br>₩ AUT-UMS, Hopper Dredger ,<br>Unrestricted Navigation,<br>GMDSS Area A2 |
|-----------------------|------------------------------------------------------------------------------------------------------------|
| DIMENSIONS            |                                                                                                            |
| LENGTH O.A. APPROX.   | 51.9 meters                                                                                                |
| BREADTH MLD.          | 11 meters                                                                                                  |
| DEPTH AT SIDE APPROX. | 4 meters                                                                                                   |
| PERFORMANCES          |                                                                                                            |
| SPEED                 | 9 knots                                                                                                    |
| PROPULSION            |                                                                                                            |
| MAIN ENGINES          | 2x Volvo Penta D13MH (368 Kw)                                                                              |
| TOTAL POWER           | 736 kW                                                                                                     |
| PROPELLERS            | 1600 mm in nozzle                                                                                          |
| AUXILIARIES           |                                                                                                            |
| GENERATOR SETS        | 2x 150 Kw Scania or Volvo                                                                                  |
| TOTAL E-POWER         | 300 kW                                                                                                     |
| BOW THRUSTER          | Get water driven                                                                                           |

**EuroHopper 600** | Trailing Suction Hopper Dredger