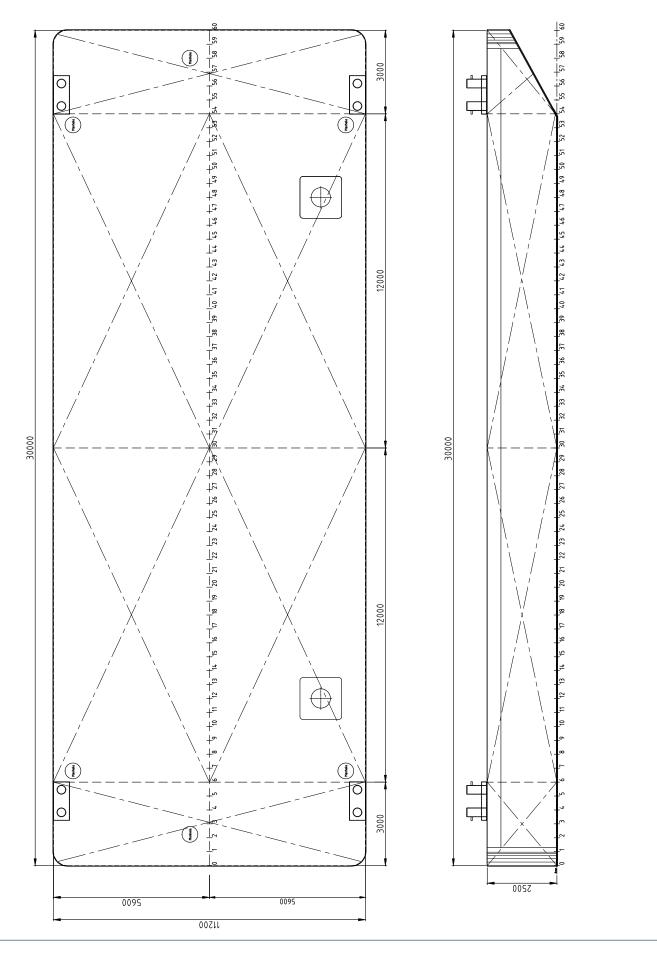

| CLASSIFICATION            | Bureau Veritas I ₩ HULL<br>Unrestricted Navigation<br>Unmanned Towing |
|---------------------------|-----------------------------------------------------------------------|
| DIMENSIONS                |                                                                       |
| LENGTH O.A.               | 30,00 meters                                                          |
| BREADTH MLD.              | 11,20 meters                                                          |
| DEPTH AT SIDE             | 2,50 meters                                                           |
| MIN. DRAUGHT              | 0,47 meters                                                           |
| MAX. DRAUGHT              | 1,93 meters                                                           |
| GROSS TONNAGE             | 208                                                                   |
| NET TONNAGE               | 62                                                                    |
| CONSTRUCTION              |                                                                       |
| DECK PLATE THICKNESS      | 10 mm                                                                 |
| SHEERSTRAKE THICKNESS     | 25 mm                                                                 |
| NUMBER OF<br>COMPARTMENTS | 6 void spaces                                                         |

| CAPACITY                     |                                                            |
|------------------------------|------------------------------------------------------------|
| CARGO CAPACITY               | 500 tons                                                   |
| DECK LOAD                    | 6 tons m <sup>2</sup>                                      |
| STANDARD OUTFITTING          |                                                            |
| BOLLARDS                     | 4 x double bollards                                        |
| SPUD POLE FOUNDATIONS        | 2 x at SB side                                             |
| MANHOLES                     | Flush type manholes                                        |
| TOWING BRACKETS              | 2 x SMIT brackets at the bow                               |
| OPTIONS                      |                                                            |
| TOWING ARRANGEMENT           | Towing bridle with chains and emergency towing arrangement |
| SPUD POLES                   | Spuds with a diameter of 610mm                             |
| SPUD HANDLING<br>ARRANGEMENT | Hydraulic cylinders or winches                             |
| DECK EQUIPMENT               | Accommodation units, mooring equipment and cranes          |