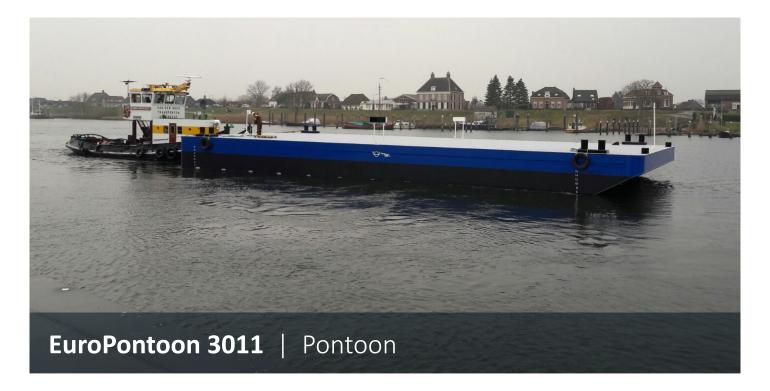

**EuroPontoon 3011** | Pontoon

| CLASSIFICATION            | Bureau Veritas I ₩ HULL<br>Unrestricted Navigation<br>Unmanned Towing |
|---------------------------|-----------------------------------------------------------------------|
| DIMENSIONS                |                                                                       |
| LENGTH O.A.               | 30,00 meters                                                          |
| BREADTH MLD.              | 11,20 meters                                                          |
| DEPTH AT SIDE             | 2,50 meters                                                           |
| MIN. DRAUGHT              | 0,47 meters                                                           |
| MAX. DRAUGHT              | 1,93 meters                                                           |
| GROSS TONNAGE             | 208                                                                   |
| NET TONNAGE               | 62                                                                    |
| CONSTRUCTION              |                                                                       |
| DECK PLATE THICKNESS      | 10 mm                                                                 |
| SHEERSTRAKE THICKNESS     | 25 mm                                                                 |
| NUMBER OF<br>COMPARTMENTS | 6 void spaces                                                         |

| CAPACITY                     |                                                            |
|------------------------------|------------------------------------------------------------|
| CARGO CAPACITY               | 500 tons                                                   |
| DECK LOAD                    | 6 tons m <sup>2</sup>                                      |
| STANDARD OUTFITTING          |                                                            |
| BOLLARDS                     | 4 x double bollards                                        |
| SPUD POLE FOUNDATIONS        | 2 x at SB side                                             |
| MANHOLES                     | Flush type manholes                                        |
| TOWING BRACKETS              | 2 x SMIT brackets at the bow                               |
| OPTIONS                      |                                                            |
| TOWING ARRANGEMENT           | Towing bridle with chains and emergency towing arrangement |
| SPUD POLES                   | Spuds with a diameter of 610mm                             |
| SPUD HANDLING<br>ARRANGEMENT | Hydraulic cylinders or winches                             |
| DECK EQUIPMENT               | Accommodation units, mooring equipment and cranes          |