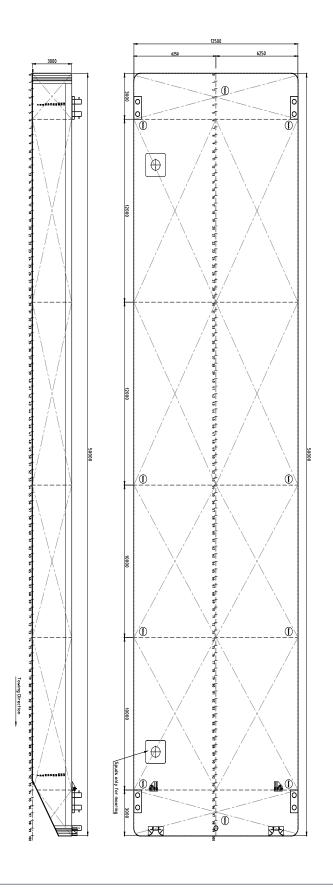

| CLASSIFICATION         | Bureau Veritas I <b>A</b> HULL<br>Unrestricted Navigation<br>Unmanned Towing |
|------------------------|------------------------------------------------------------------------------|
| DIMENSIONS             |                                                                              |
| LENGTH O.A.            | 50,00 meters                                                                 |
| BREADTH MLD.           | 12,50 meters                                                                 |
| DEPTH AT SIDE          | 3,00 meters                                                                  |
| MIN. DRAUGHT           | 0,50 meters                                                                  |
| MAX. DRAUGHT           | 2,34 meters                                                                  |
| CONSTRUCTION           |                                                                              |
| DECK PLATE THICKNESS   | 10 mm                                                                        |
| SHEERSTRAKE THICKNESS  | 25 mm                                                                        |
| NUMBER OF COMPARTMENTS | 8 void spaces                                                                |

| CAPACITY                     |                                                            |
|------------------------------|------------------------------------------------------------|
| CARGO CAPACITY               | Approx. 1140 tons                                          |
| DECK LOAD                    | 10 tons m <sup>2</sup>                                     |
| STANDARD OUTFITTING          |                                                            |
| BOLLARDS                     | 4 x double bollards                                        |
| SPUD POLE FOUNDATIONS        | 2 x at SB side                                             |
| MANHOLES                     | Flush type manholes                                        |
| TOWING BRACKETS              | 2 x SMIT brackets at the bow                               |
| OPTIONS                      |                                                            |
| TOWING ARRANGEMENT           | Towing bridle with chains and emergency towing arrangement |
| SPUD POLES                   | Spuds with a diameter of 610mm                             |
| SPUD HANDLING<br>ARRANGEMENT | Hydraulic cylinders or winches                             |
| DECK EQUIPMENT               | Accommodation units, mooring equipment and cranes          |