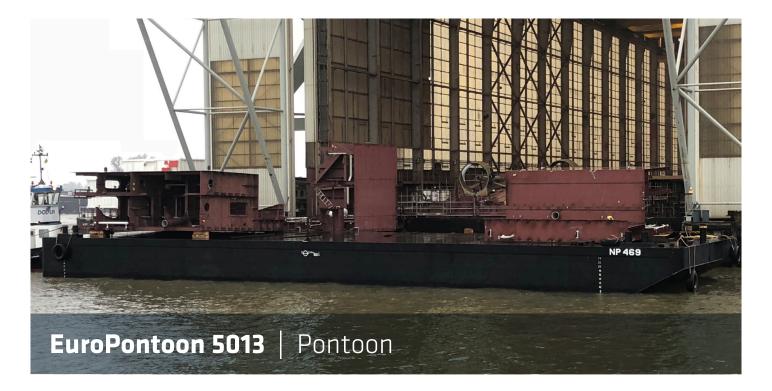

## **EuroPontoon 5013** | Pontoon

| CLASSIFICATION         | Bureau Veritas I <b>A</b> HULL<br>Unrestricted Navigation<br>Unmanned Towing |
|------------------------|------------------------------------------------------------------------------|
| DIMENSIONS             |                                                                              |
| LENGTH O.A.            | 50,00 meters                                                                 |
| BREADTH MLD.           | 12,50 meters                                                                 |
| DEPTH AT SIDE          | 3,00 meters                                                                  |
| MIN. DRAUGHT           | 0,50 meters                                                                  |
| MAX. DRAUGHT           | 2,34 meters                                                                  |
| CONSTRUCTION           |                                                                              |
| DECK PLATE THICKNESS   | 10 mm                                                                        |
| SHEERSTRAKE THICKNESS  | 25 mm                                                                        |
| NUMBER OF COMPARTMENTS | 8 void spaces                                                                |

| CAPACITY                     |                                                            |
|------------------------------|------------------------------------------------------------|
| CARGO CAPACITY               | Approx. 1140 tons                                          |
| DECK LOAD                    | 10 tons m <sup>2</sup>                                     |
| STANDARD OUTFITTING          |                                                            |
| BOLLARDS                     | 4 x double bollards                                        |
| SPUD POLE FOUNDATIONS        | 2 x at SB side                                             |
| MANHOLES                     | Flush type manholes                                        |
| TOWING BRACKETS              | 2 x SMIT brackets at the bow                               |
| OPTIONS                      |                                                            |
| TOWING ARRANGEMENT           | Towing bridle with chains and emergency towing arrangement |
| SPUD POLES                   | Spuds with a diameter of 610mm                             |
| SPUD HANDLING<br>ARRANGEMENT | Hydraulic cylinders or winches                             |
| DECK EQUIPMENT               | Accommodation units, mooring equipment and cranes          |