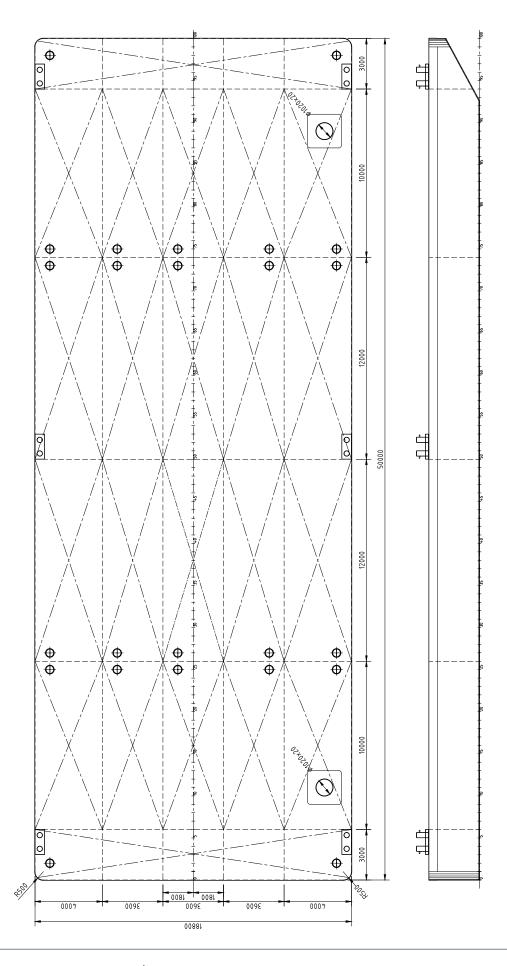

| CLASSIFICATION            | Bureau Veritas I 🛧 HULL<br>Unrestricted Navigation<br>Unmanned Towing |
|---------------------------|-----------------------------------------------------------------------|
| DIMENSIONS                |                                                                       |
| LENGTH O.A.               | 50,00 meters                                                          |
| BREADTH MLD.              | 18,80 meters                                                          |
| DEPTH AT SIDE             | 3,00 meters                                                           |
| MIN. DRAUGHT              | 0,49 meters                                                           |
| MAX. DRAUGHT              | 2,32 meters                                                           |
| GROSS TONNAGE             | 739                                                                   |
| NET TONNAGE               | 221                                                                   |
| CONSTRUCTION              |                                                                       |
| DECK PLATE THICKNESS      | 12 mm                                                                 |
| SHEERSTRAKE THICKNESS     | 25 mm                                                                 |
| NUMBER OF<br>COMPARTMENTS | 22 void spaces                                                        |

| CAPACITY                     |                                                               |
|------------------------------|---------------------------------------------------------------|
| CARGO CAPACITY               | 1734 tons                                                     |
| DECK LOAD                    | 12 tons m <sup>2</sup>                                        |
| STANDARD OUTFITTING          |                                                               |
| BOLLARDS                     | 6 x double bollards                                           |
| SPUD POLE FOUNDATIONS        | 2 x at SB side                                                |
| MANHOLES                     | Flush type manholes                                           |
| TOWING BRACKETS              | 2 x SMIT brackets at the bow                                  |
| OPTIONS                      |                                                               |
| TOWING ARRANGEMENT           | Towing bridle with chains and<br>emergency towing arrangement |
| SPUD POLES                   | Spuds with a diameter of 914mm                                |
| SPUD HANDLING<br>ARRANGEMENT | Hydraulic cylinders or winches                                |
| DECK EQUIPMENT               | Accommodation units,<br>mooring units and cranes              |

EuroPontoon 5019 | Pontoon