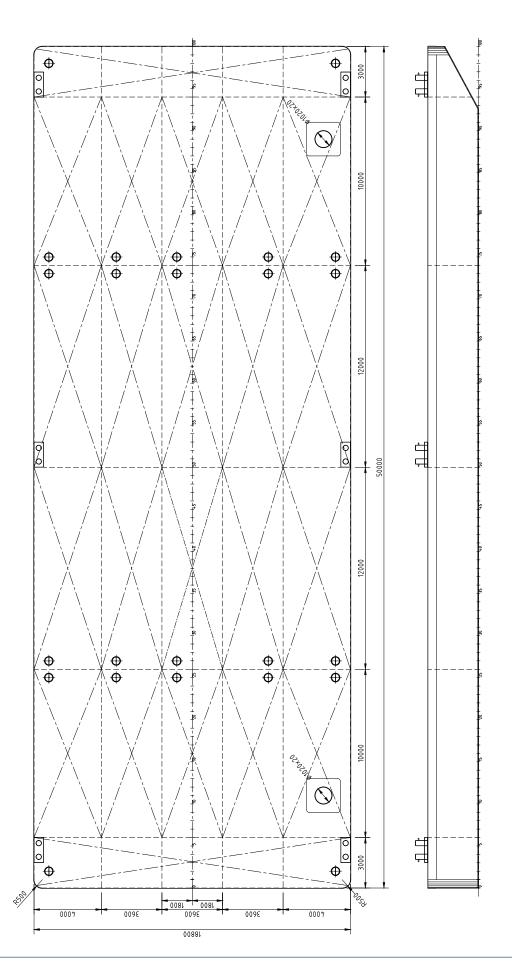

| CLASSIFICATION         | Bureau Veritas I ★ HULL<br>Unrestricted Navigation<br>Unmanned Towing |
|------------------------|-----------------------------------------------------------------------|
| DIMENSIONS             |                                                                       |
| LENGTH O.A.            | 50,00 meters                                                          |
| BREADTH MLD.           | 18,80 meters                                                          |
| DEPTH AT SIDE          | 3,00 meters                                                           |
| MIN. DRAUGHT           | 0,49 meters                                                           |
| MAX. DRAUGHT           | 2,32 meters                                                           |
| GROSS TONNAGE          | 739                                                                   |
| NET TONNAGE            | 221                                                                   |
| CONSTRUCTION           |                                                                       |
| DECK PLATE THICKNESS   | 12 mm                                                                 |
| SHEERSTRAKE THICKNESS  | 25 mm                                                                 |
| NUMBER OF COMPARTMENTS | 22 void spaces                                                        |

| CAPACITY                     |                                                            |
|------------------------------|------------------------------------------------------------|
| CARGO CAPACITY               | 1734 tons                                                  |
| DECK LOAD                    | 15 tons m <sup>2</sup>                                     |
| STANDARD OUTFITTING          |                                                            |
| BOLLARDS                     | 6 x double bollards                                        |
| SPUD POLE FOUNDATIONS        | 2 x at SB side                                             |
| MANHOLES                     | Flush type manholes                                        |
| TOWING BRACKETS              | 2 x SMIT brackets at the bow                               |
| OPTIONS                      |                                                            |
| TOWING ARRANGEMENT           | Towing bridle with chains and emergency towing arrangement |
| SPUD POLES                   | Spuds with a diameter of 914mm                             |
| SPUD HANDLING<br>ARRANGEMENT | Hydraulic cylinders or winches                             |
| DECK EQUIPMENT               | Accommodation units, mooring units and cranes              |