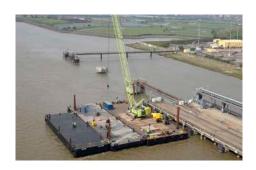

Neptune has got various vessels and pontoons available for sale or charter. To fulfil your operational demands, Neptune offers a wide range of deck equipment, including accommodation units, mooring equipment and cranes.







| CLASSIFICATION         | Bureau Veritas I ★ HULL<br>Unrestricted Navigation<br>Unmanned Towing |
|------------------------|-----------------------------------------------------------------------|
| DIMENSIONS             |                                                                       |
| LENGTH O.A.            | 50,00 meters                                                          |
| BREADTH MLD.           | 18,80 meters                                                          |
| DEPTH AT SIDE          | 3,00 meters                                                           |
| MIN. DRAUGHT           | 0,49 meters                                                           |
| MAX. DRAUGHT           | 2,32 meters                                                           |
|