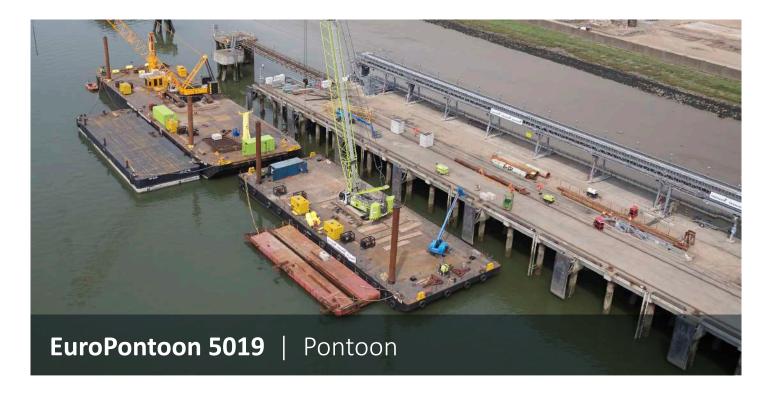

## **EuroPontoon 5019** | Pontoon

| CLASSIFICATION         | Bureau Veritas I ★ HULL<br>Unrestricted Navigation<br>Unmanned Towing |
|------------------------|-----------------------------------------------------------------------|
| DIMENSIONS             |                                                                       |
| LENGTH O.A.            | 50,00 meters                                                          |
| BREADTH MLD.           | 18,80 meters                                                          |
| DEPTH AT SIDE          | 3,00 meters                                                           |
| MIN. DRAUGHT           | 0,49 meters                                                           |
| MAX. DRAUGHT           | 2,32 meters                                                           |
| GROSS TONNAGE          | 739                                                                   |
| NET TONNAGE            | 221                                                                   |
| CONSTRUCTION           |                                                                       |
| DECK PLATE THICKNESS   | 12 mm                                                                 |
| SHEERSTRAKE THICKNESS  | 25 mm                                                                 |
| NUMBER OF COMPARTMENTS | 22 void spaces                                                        |

| CAPACITY                     |                                                            |
|------------------------------|------------------------------------------------------------|
| CARGO CAPACITY               | 1734 tons                                                  |
| DECK LOAD                    | 15 tons m <sup>2</sup>                                     |
| STANDARD OUTFITTING          |                                                            |
| BOLLARDS                     | 6 x double bollards                                        |
| SPUD POLE FOUNDATIONS        | 2 x at SB side                                             |
| MANHOLES                     | Flush type manholes                                        |
| TOWING BRACKETS              | 2 x SMIT brackets at the bow                               |
| OPTIONS                      |                                                            |
| TOWING ARRANGEMENT           | Towing bridle with chains and emergency towing arrangement |
| SPUD POLES                   | Spuds with a diameter of 914mm                             |
| SPUD HANDLING<br>ARRANGEMENT | Hydraulic cylinders or winches                             |
| DECK EQUIPMENT               | Accommodation units, mooring units and cranes              |