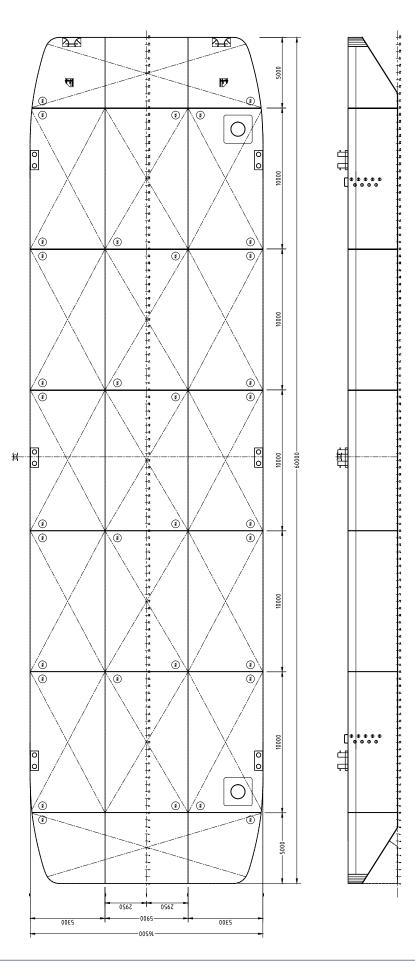

| CLASSIFICATION            | Bureau Veritas I ₩ HULL<br>Unrestricted Navigation<br>Unmanned Towing |
|---------------------------|-----------------------------------------------------------------------|
| DIMENSIONS                |                                                                       |
| LENGTH O.A.               | 60,00 meters                                                          |
| BREADTH MLD.              | 16,50 meters                                                          |
| DEPTH AT SIDE             | 3,50 meters                                                           |
| MIN. DRAUGHT              | 0,57 meters                                                           |
| MAX. DRAUGHT              | 2,72 meters                                                           |
| GROSS TONNAGE             | 891                                                                   |
| NET TONNAGE               | 267                                                                   |
| CONSTRUCTION              |                                                                       |
| DECK PLATE THICKNESS      | 12 mm                                                                 |
| SHEERSTRAKE THICKNESS     | 25 mm                                                                 |
| NUMBER OF<br>COMPARTMENTS | 17 void spaces                                                        |

| CAPACITY                     |                                                            |  |
|------------------------------|------------------------------------------------------------|--|
| CARGO CAPACITY               | 2140 tons                                                  |  |
| DECK LOAD                    | 15 tons m <sup>2</sup>                                     |  |
| STANDARD OUTFITTING          |                                                            |  |
| BOLLARDS                     | 6 x double bollards                                        |  |
| SPUD POLE FOUNDATIONS        | 2 x at SB side                                             |  |
| BOARDING LADDERS             | Recessed ladders 2 x PS & 2 x SB                           |  |
| MANHOLES                     | Flush type manholes                                        |  |
| TOWING BRACKETS              | 2 x SMIT brackets at the bow                               |  |
|                              |                                                            |  |
| OPTIONS                      |                                                            |  |
| TOWING ARRANGEMENT           | Towing bridle with chains and emergency towing arrangement |  |
| SPUD POLES                   | Spuds with a diameter of 914mm                             |  |
| SPUD HANDLING<br>ARRANGEMENT | Hydraulic cylinders or winches                             |  |
| DECK EQUIPMENT               | Accommodation units,<br>mooring units and cranes           |  |