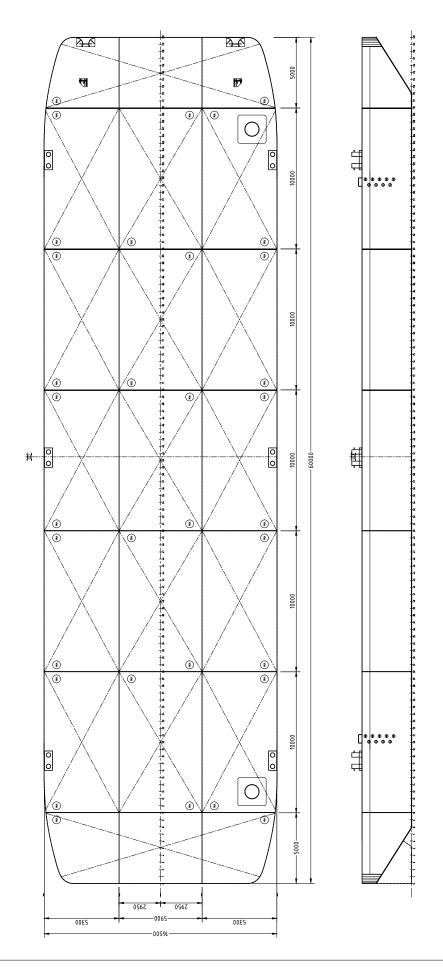

| CLASSIFICATION            | Bureau Veritas I ★ HULL<br>Unrestricted Navigation<br>Unmanned Towing |
|---------------------------|-----------------------------------------------------------------------|
| DIMENSIONS                |                                                                       |
| LENGTH O.A.               | 60,00 meters                                                          |
| BREADTH MLD.              | 16,50 meters                                                          |
| DEPTH AT SIDE             | 3,50 meters                                                           |
| MIN. DRAUGHT              | 0,57 meters                                                           |
| MAX. DRAUGHT              | 2,72 meters                                                           |
| GROSS TONNAGE             | 891                                                                   |
| NET TONNAGE               | 267                                                                   |
| CONSTRUCTION              |                                                                       |
| DECK PLATE THICKNESS      | 12 mm                                                                 |
| SHEERSTRAKE THICKNESS     | 25 mm                                                                 |
| NUMBER OF<br>COMPARTMENTS | 17 void spaces                                                        |

| CAPACITY              |                                                            |
|-----------------------|------------------------------------------------------------|
| CARGO CAPACITY        | 2140 tons                                                  |
| DECK LOAD             | 15 tons m <sup>2</sup>                                     |
| STANDARD OUTFITTING   |                                                            |
| BOLLARDS              | 6 x double bollards                                        |
| SPUD POLE FOUNDATIONS | 2 x at SB side                                             |
| BOARDING LADDERS      | Recessed ladders 2 x PS & 2 x SB                           |
| MANHOLES              | Flush type manholes                                        |
| TOWING BRACKETS       | 2 x SMIT brackets at the bow                               |
| OPTIONS               |                                                            |
| TOWING ARRANGEMENT    | Towing bridle with chains and emergency towing arrangement |
| SPUD POLES            | Spuds with a diameter of 914mm                             |
| SPUD HANDLING         | Hydraulic cylinders or winches                             |
| DECK EQUIPMENT        | Accommodation units, mooring units and cranes              |