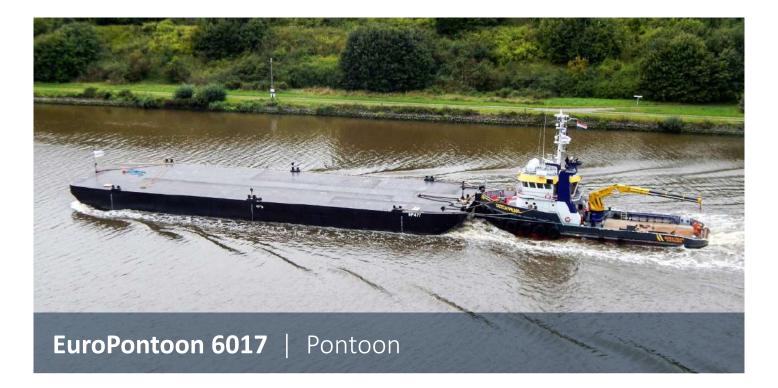

| CLASSIFICATION            | Bureau Veritas I ★ HULL<br>Unrestricted Navigation<br>Unmanned Towing |
|---------------------------|-----------------------------------------------------------------------|
| DIMENSIONS                |                                                                       |
| LENGTH O.A.               | 60,00 meters                                                          |
| BREADTH MLD.              | 16,50 meters                                                          |
| DEPTH AT SIDE             | 3,50 meters                                                           |
| MIN. DRAUGHT              | 0,57 meters                                                           |
| MAX. DRAUGHT              | 2,72 meters                                                           |
| GROSS TONNAGE             | 891                                                                   |
| NET TONNAGE               | 267                                                                   |
| CONSTRUCTION              |                                                                       |
| DECK PLATE THICKNESS      | 12 mm                                                                 |
| SHEERSTRAKE THICKNESS     | 25 mm                                                                 |
| NUMBER OF<br>COMPARTMENTS | 17 void spaces                                                        |

| CAPACITY              |                                                            |
|-----------------------|------------------------------------------------------------|
| CARGO CAPACITY        | 2140 tons                                                  |
| DECK LOAD             | 15 tons m <sup>2</sup>                                     |
| STANDARD OUTFITTING   |                                                            |
| BOLLARDS              | 6 x double bollards                                        |
| SPUD POLE FOUNDATIONS | 2 x at SB side                                             |
| BOARDING LADDERS      | Recessed ladders 2 x PS & 2 x SB                           |
| MANHOLES              | Flush type manholes                                        |
| TOWING BRACKETS       | 2 x SMIT brackets at the bow                               |
| OPTIONS               |                                                            |
| TOWING ARRANGEMENT    | Towing bridle with chains and emergency towing arrangement |
| SPUD POLES            | Spuds with a diameter of 914mm                             |
| SPUD HANDLING         | Hydraulic cylinders or winches                             |
| DECK EQUIPMENT        | Accommodation units, mooring units and cranes              |

## **EuroPontoon 6017** | Pontoon