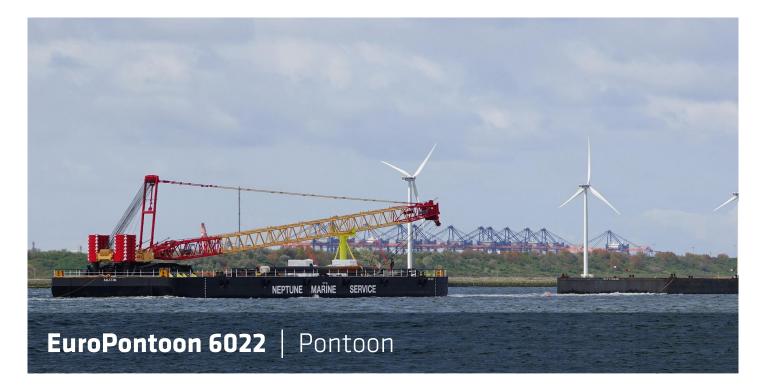

Neptune has got various vessels and pontoons available for sale or charter. To fulfil your operational demands, Neptune offers a wide range of deck equipment, including accommodation units, mooring equipment and cranes.



| CLASSIFICATION            | Bureau Veritas I 🛧 HULL<br>Unrestricted Navigation<br>Unmanned Towing |
|---------------------------|-----------------------------------------------------------------------|
| DIMENSIONS                |                                                                       |
| LENGTH O.A.               | 60,00 meters                                                          |
| BREADTH MLD.              | 22,00 meters                                                          |
| DEPTH AT SIDE             | 4,00 meters