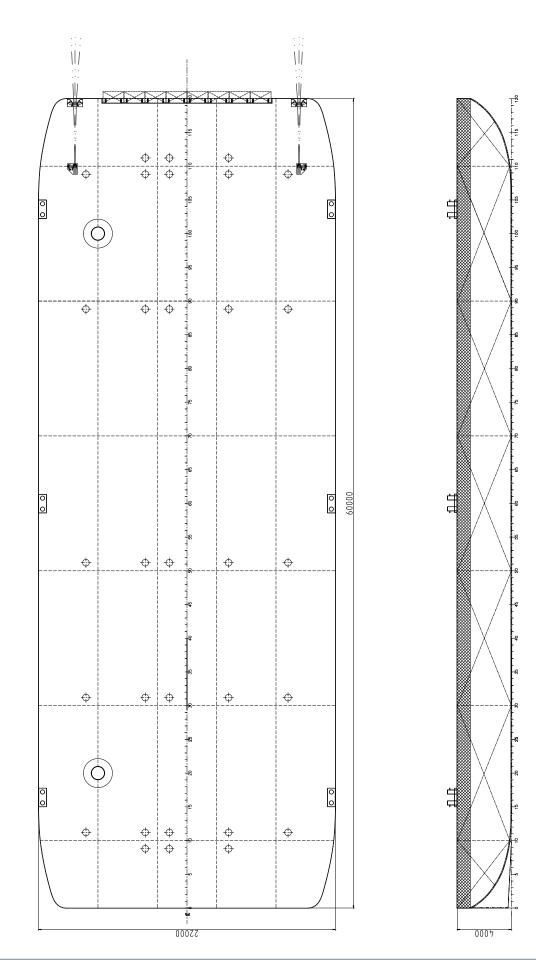

| CLASSIFICATION            | Bureau Veritas I 🛧 HULL<br>Unrestricted Navigation<br>Unmanned Towing |
|---------------------------|-----------------------------------------------------------------------|
| DIMENSIONS                |                                                                       |
| LENGTH O.A.               | 60,00 meters                                                          |
| BREADTH MLD.              | 22,00 meters                                                          |
| DEPTH AT SIDE             | 4,00 meters                                                           |
| MIN. DRAUGHT              | 0,62 meters                                                           |
| MAX. DRAUGHT              | 3,20 meters                                                           |
| GROSS TONNAGE             | 1381                                                                  |
| NET TONNAGE               | 414                                                                   |
| CONSTRUCTION              |                                                                       |
| DECK PLATE THICKNESS      | 12 mm                                                                 |
| SHEERSTRAKE THICKNESS     | 25 mm                                                                 |
| NUMBER OF<br>COMPARTMENTS | 35 void spaces                                                        |

| CAPACITY                     |                                                               |
|------------------------------|---------------------------------------------------------------|
| CARGO CAPACITY               | 3250 tons                                                     |
| DECK LOAD                    | 15 tons m <sup>2</sup>                                        |
| STANDARD OUTFITTING          |                                                               |
| BOLLARDS                     | 6 x double bollards                                           |
| BOARDING LADDERS             | Recessed ladders 2 x PS & 2 x SB                              |
| SPUD POLE FOUNDATIONS        | 2 x at PS side                                                |
| MANHOLES                     | Flush type manholes                                           |
| TOWING BRACKETS              | 2 x SMIT brackets at the bow                                  |
| RAMP                         | Ramp recess at the bow                                        |
| OPTIONS                      |                                                               |
| TOWING ARRANGEMENT           | Towing bridle with chains and<br>emergency towing arrangement |
| SPUD POLES                   | Spuds with a diameter of 914mm                                |
| SPUD HANDLING<br>ARRANGEMENT | Hydraulic cylinders or winches                                |
| STABILIZING SYSTEM           | 4 x spuds with wire/winch system and power packs              |
| DECK EQUIPMENT               | Accommodation units,<br>mooring units and cranes              |