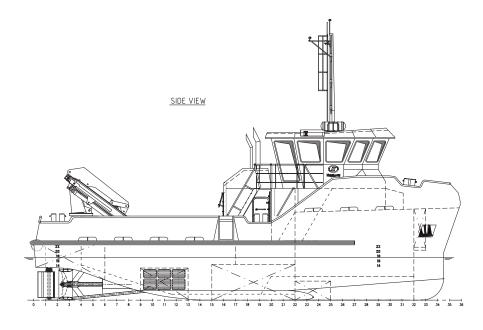

| CLASSIFICATION       | Bureau Veritas I & HULL • MACH<br>• AUT-UMS, Special Service/Multi-<br>purpose vessel, Coastal navigation<br>GMDSS Area A1 |
|----------------------|----------------------------------------------------------------------------------------------------------------------------|
| DIMENSIONS           |                                                                                                                            |
| LENGTH O.A.          | 18,10 meters                                                                                                               |
| BREADTH MLD.         | 8,00 meters                                                                                                                |
| DEPTH AT SIDE        | 2,50 meters                                                                                                                |
| PERFORMANCES         |                                                                                                                            |
| SPEED                | 9 knots                                                                                                                    |
| BOLLARD PULL         | 10,0 tons                                                                                                                  |
| PROPULSION           |                                                                                                                            |
| MAIN ENGINES         | 2x Volvo D13                                                                                                               |
| TOTAL POWER          | 662 kW at 1800 rpm                                                                                                         |
| PROPELLERS           | 1000 mm diameter in nozzle                                                                                                 |
| AUXILIARIES          |                                                                                                                            |
| GENERATOR SETS       | 2x Volvo D5A T                                                                                                             |
| GENERATOR POWER      | 2 x 62 kW at 1500 rpm                                                                                                      |
| HYDRAULIC POWER PACK | Electrical driven                                                                                                          |
|                      |                                                                                                                            |

| TANKS                |                                                   |
|----------------------|---------------------------------------------------|
| FUEL OIL             | 16,00 m <sup>3</sup>                              |
| PORTABLE FRESH WATER | 10,00 m <sup>3</sup>                              |
| DECK LAY-OUT         |                                                   |
| FREE DECK SPACE      | +/- 55 m <sup>2</sup>                             |
| DECK CRANE           | 1 x Hydraulic knuckle boom type                   |
|                      | 1,13 ton @ 15,00 meter                            |
| ACCOMMODATION        |                                                   |
| FACILITIES           | Air-conditioned accommodation for 3 crew members. |

BRIDGEDECK

BELOW MAINDECK

EuroSupporter 1708 | Workboat

For more information, please contact us on: T +31 (0)184 621 423 E info@neptunemarine.com W www.neptunemarine.com Version: V.01