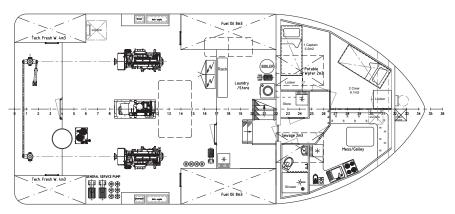

The EuroSupporter is based on years of operational experience within the maritime industry. The maximum free deck space combined with the multi-purpose design, makes the vessel an all-round support vessel for maritime operations.

| CLASSIFICATION       | Bureau Veritas I & HULL • MACH<br>• AUT-UMS, Special Service/Multi-<br>purpose vessel, Coastal navigation<br>GMDSS Area A1 |
|----------------------|----------------------------------------------------------------------------------------------------------------------------|
| DIMENSIONS           |                                                                                                                            |
| LENGTH O.A.          | 18,10 meters                                                                                                               |
| BREADTH MLD.         | 8,00 meters                                                                                                                |
| DEPTH AT SIDE        | 2,50 meters                                                                                                                |
| PERFORMANCES         |                                                                                                                            |
| SPEED                | 9 knots                                                                                                                    |
| BOLLARD PULL         | 10,0 tons                                                                                                                  |
| PROPULSION           |                                                                                                                            |
| MAIN ENGINES         | 2x Volvo D13                                                                                                               |
| TOTAL POWER          | 662 kW at 1800 rpm                                                                                                         |
| PROPELLERS           | 1000 mm diameter in nozzle                                                                                                 |
| AUXILIARIES          |                                                                                                                            |
| GENERATOR SETS       | 2x Volvo D5A T                                                                                                             |
| GENERATOR POWER      | 2 x 62 kW at 1500 rpm                                                                                                      |
| HYDRAULIC POWER PACK | Electrical driven                                                                                                          |
|                      |                                                                                                                            |

| TANKS                |                                                   |
|----------------------|---------------------------------------------------|
| FUEL OIL             | 16,00 m <sup>3</sup>                              |
| PORTABLE FRESH WATER | 10,00 m <sup>3</sup>                              |
| DECK LAY-OUT         |                                                   |
| FREE DECK SPACE      | +/- 55 m <sup>2</sup>                             |
| DECK CRANE           | 1 x Hydraulic knuckle boom type                   |
|                      | 1,13 ton @ 15,00 meter                            |
| ACCOMMODATION        |                                                   |
| FACILITIES           | Air-conditioned accommodation for 3 crew members. |

BRIDGEDECK

BELOW MAINDECK

EuroSupporter 1708 | Workboat

For more information, please contact us on: T +31 (0)184 621 423 E info@neptunemarine.com W www.neptunemarine.com Version: V.01