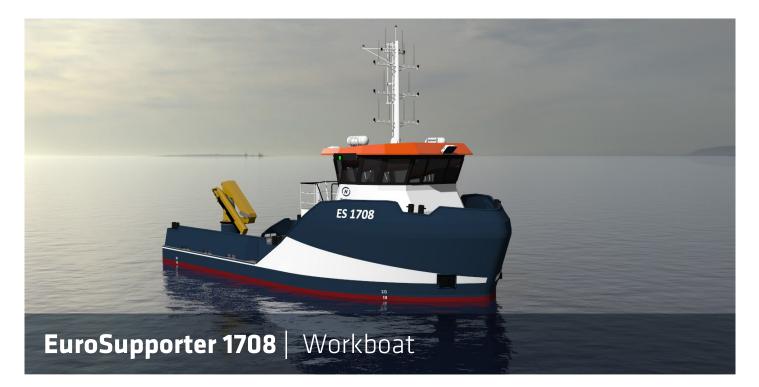

The EuroSupporter is based on years of operational experience within the maritime industry. The maximum free deck space combined with the multi-purpose design, makes the vessel an all-round support vessel for maritime operations.

BRIDGEDECK

BELOW MAINDECK

EuroSupporter 1708 | Workboat

For more information, please contact us on: T +31 (0)184 621 423 E info@neptunemarine.com W www.neptunemarine.com Version: V.01