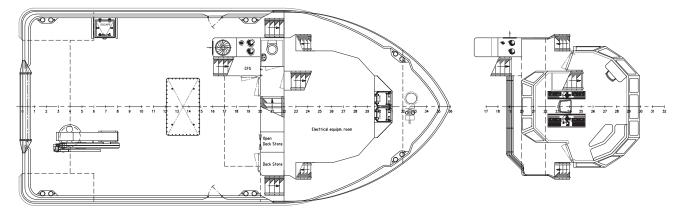

| TANKS                |                                                   |
|----------------------|---------------------------------------------------|
| FUEL OIL             | 16,00 m <sup>3</sup>                              |
| PORTABLE FRESH WATER | 10,00 m <sup>3</sup>                              |
| DECK LAY-OUT         |                                                   |
| FREE DECK SPACE      | +/- 55 m <sup>2</sup>                             |
| DECK CRANE           | 1 x Hydraulic knuckle boom type                   |
|                      | 1,13 ton @ 15,00 meter                            |
| ACCOMMODATION        |                                                   |
| FACILITIES           | Air-conditioned accommodation for 3 crew members. |

BRIDGEDECK

BELOW MAINDECK

EuroSupporter 1708 | Workboat

For more information, please contact us on: T +31 (0)184 621 423 E info@neptunemarine.com W www.neptunemarine.com Version: V.01