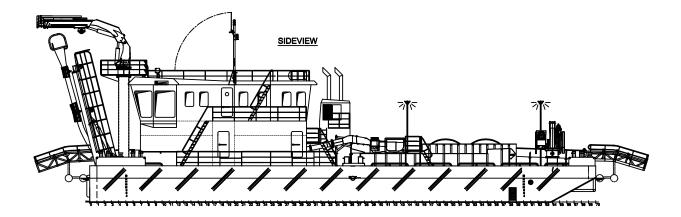

This type of EuroPontoon is designed to meet the requirements of modern aquaculture. Through the integration of a Hydrolicer delousing system, the ESPP enables your aquaculture business to deal with the challenges of tomorrow.

| DECK EQUIPMENT                                |                                                            |
|-----------------------------------------------|------------------------------------------------------------|
| DECK CRANE                                    | 3x HS Marine 48-AK 1.8-E5                                  |
| MAX. REACH<br>MAX. CAPACITY<br>WINCH CAPACITY | 18,55 meters<br>48 t/m<br>2 tonnes                         |
| A-FRAME                                       | Hydraulic driven including 4 x 2 tons hose-lifting winches |
| CAPSTANS                                      | 4x capstans (3 tons)                                       |
| FACILITIES                                    |                                                            |
| CONTROL ROOM                                  | Optimized sight lines for fish farm operations             |
| ACCOMMODATION                                 | Air-conditioned single bed cabins for 4 persons            |
| HYDROLICER SYSTEM                             |                                                            |
| NUMBER OF LINES                               | 4-Line system                                              |
| FISH DROP                                     | Return to same pen<br>To next pen with dismountable slides |
| OPTIONAL ITEMS                                |                                                            |
| THRUSTERS (ASSISTANT<br>PROPULSION)           | 2x Veth Steering grid<br>type VSG-1000L, 2 x 250 kW        |