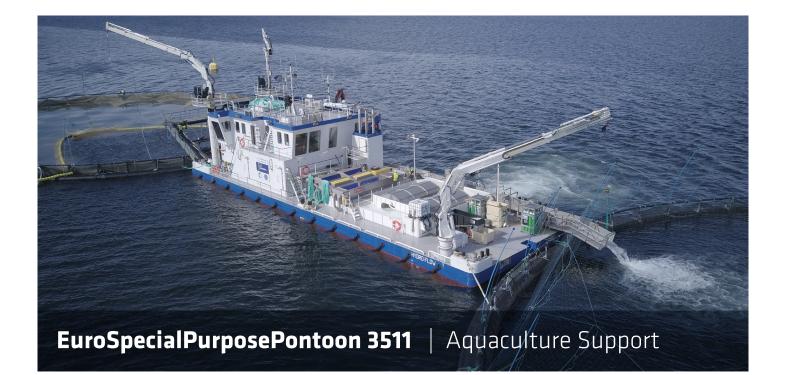

This type of EuroPontoon is designed to meet the requirements of modern aquaculture. Through the integration of a Hydrolicer delousing system, the ESPP enables your aquaculture business to deal with the challenges of tomorrow.

| DECK EQUIPMENT                                |                                                            |
|-----------------------------------------------|------------------------------------------------------------|
| DECK CRANE                                    | 3x HS Marine 48-AK 1.8-E5                                  |
| MAX. REACH<br>MAX. CAPACITY<br>WINCH CAPACITY | 18,55 meters<br>48 t/m<br>2 tonnes                         |
| A-FRAME                                       | Hydraulic driven including 4 x 2 tons hose-lifting winches |
| CAPSTANS                                      | 4x capstans (3 tons)                                       |
| FACILITIES                                    |                                                            |
| CONTROL ROOM                                  | Optimized sight lines for fish farm operations             |
| ACCOMMODATION                                 | Air-conditioned single bed cabins for 4 persons            |
| HYDROLICER SYSTEM                             |                                                            |
| NUMBER OF LINES                               | 4-Line system                                              |
| FISH DROP                                     | Return to same pen<br>To next pen with dismountable slides |
| OPTIONAL ITEMS                                |                                                            |
| THRUSTERS (ASSISTANT<br>PROPULSION)           | 2x Veth Steering grid<br>type VSG-1000L, 2 x 250 kW        |