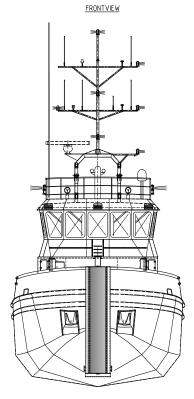

| CLASSIFICATION | Bureau Veritas I ₩ HULL • MACH<br>• AUT-UMS, TUG, Unrestricted<br>Navigation, GMDSS Area A2 |
|----------------|---------------------------------------------------------------------------------------------|
| DIMENSIONS     |                                                                                             |
| LENGTH O.A.    | 23,68 meters                                                                                |
| BREADTH MLD.   | 8,50 meters                                                                                 |
| DEPTH AT SIDE  | 3,25 meters                                                                                 |
| DRAFT          | 2,65 meters                                                                                 |
| GROSS TONNAGE  | 135                                                                                         |
| NET TONNAGE    | 40                                                                                          |
| PERFORMANCES   |                                                                                             |
| SPEED          | 10 knots                                                                                    |
| BOLLARD PULL   | 14,0 tons                                                                                   |
| PROPULSION     |                                                                                             |
| MAIN ENGINES   | 2x Caterpillar C18                                                                          |
| TOTAL POWER    | 714 kW at 1800 RPM                                                                          |
| PROPELLERS     | 1500 mm in nozzle                                                                           |
| AUXILIARIES    |                                                                                             |
| GENERATOR SETS | 2x Caterpillar C7.1                                                                         |
|                |                                                                                             |
| TOTAL E-POWER  | 236 kW                                                                                      |