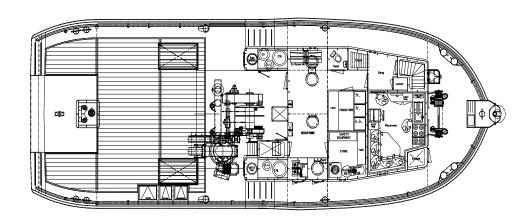

| TANKS                             |                                                                                                     |  |
|-----------------------------------|-----------------------------------------------------------------------------------------------------|--|
| FUEL OIL                          | 50 m <sup>3</sup>                                                                                   |  |
| FRESH WATER                       | 22 m <sup>3</sup>                                                                                   |  |
|                                   |                                                                                                     |  |
| DECK LAY-OUT                      |                                                                                                     |  |
| ANCHOR HANDLING /<br>TOWING WINCH | 60 ton split drum type                                                                              |  |
| PULLING FORCE                     | 50 ton at 1st layer                                                                                 |  |
| HAULING SPEED                     | 5m/min – 15m/min                                                                                    |  |
| DECK                              | Azobé deck covering                                                                                 |  |
| TOWING HOOK                       | Mampaey 45 tons SWL Disc                                                                            |  |
| FENDERING                         | Tire- and optional D-fendering<br>on the side, pushbow fendering<br>fore ship, D-fendering aft ship |  |
|                                   |                                                                                                     |  |
| ACCOMMODATION                     |                                                                                                     |  |
| FACILITIES                        | Airconditioned accommodation for up to 6 persons.                                                   |  |
|                                   |                                                                                                     |  |
| OPTIONS                           |                                                                                                     |  |
| DECK CRANE                        | Heila HLRM 65-4S                                                                                    |  |
| TUGGER WINCH                      | 8 ton at 1 <sup>st</sup> layer                                                                      |  |
| TOWING PINS                       | Aft ship set + chain stopper                                                                        |  |