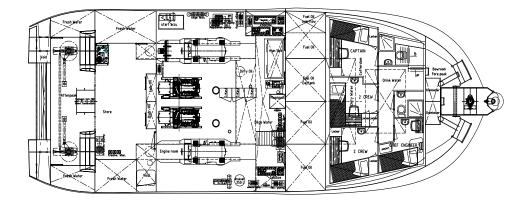

| TANKS                             |                                                                                                     |  |
|-----------------------------------|-----------------------------------------------------------------------------------------------------|--|
| FUEL OIL                          | 50 m <sup>3</sup>                                                                                   |  |
| FRESH WATER                       | 22 m <sup>3</sup>                                                                                   |  |
|                                   |                                                                                                     |  |
| DECK LAY-OUT                      |                                                                                                     |  |
| ANCHOR HANDLING /<br>TOWING WINCH | 60 ton split drum type                                                                              |  |
| PULLING FORCE                     | 50 ton at 1st layer                                                                                 |  |
| HAULING SPEED                     | 5m/min – 15m/min                                                                                    |  |
| DECK                              | Azobé deck covering                                                                                 |  |
| TOWING HOOK                       | Mampaey 45 tons SWL Disc                                                                            |  |
| FENDERING                         | Tire- and optional D-fendering<br>on the side, pushbow fendering<br>fore ship, D-fendering aft ship |  |
|                                   |                                                                                                     |  |
| ACCOMMODATION                     |                                                                                                     |  |
| FACILITIES                        | Airconditioned accommodation for up to 6 persons.                                                   |  |
|                                   |                                                                                                     |  |
| OPTIONS                           |                                                                                                     |  |
| DECK CRANE                        | Heila HLRM 65-4S                                                                                    |  |
| TUGGER WINCH                      | 8 ton at 1 <sup>st</sup> layer                                                                      |  |
| TOWING PINS                       | Aft ship set + chain stopper                                                                        |  |