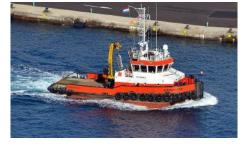

Euro Tugs have proven their versatility and robustness at sea, over the years. The maximum free deck space for this type of multipurpose tugboat offers many possibilities for all kinds of operations including towing, anchor handling, dredging support and wind farm support.