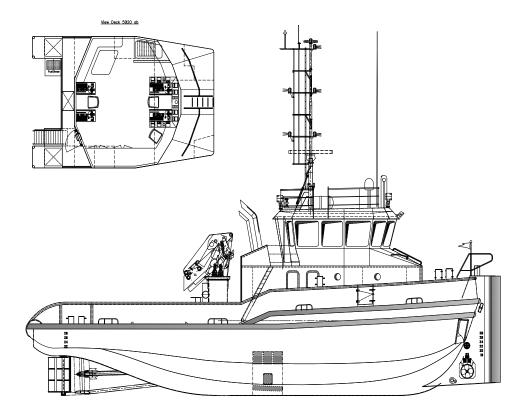

Euro Tugs have proven their versatility and robustness at sea, over the years. The maximum free deck space for this type of multipurpose tugboat offers many possibilities for all kinds of operations including towing, anchor handling, dredging support and wind farm support.

| CLASSIFICATION | Bureau Veritas I ₩ HULL • MACH<br>• AUT-UMS, TUG, Unrestricted<br>Navigation, GMDSS Area A2 |
|----------------|---------------------------------------------------------------------------------------------|
| DIMENSIONS     |                                                                                             |
| LENGTH O.A.    | 23,68 meters                                                                                |
| BREADTH MLD.   | 8,50 meters                                                                                 |
| DEPTH AT SIDE  | 3,25 meters                                                                                 |
| DRAFT          | 2,65 meters                                                                                 |
| GROSS TONNAGE  | 135                                                                                         |
| NET TONNAGE    | 40                                                                                          |
| PERFORMANCES   |                                                                                             |
| SPEED          | 10 knots                                                                                    |
| BOLLARD PULL   | 14,0 tons                                                                                   |
| PROPULSION     |                                                                                             |
| MAIN ENGINES   | 2x Caterpillar C18                                                                          |
| TOTAL POWER    | 714 kW at 1800 RPM                                                                          |
| PROPELLERS     | 1500 mm in nozzle                                                                           |
| AUXILIARIES    |                                                                                             |
| GENERATOR SETS | 2x Caterpillar C7.1                                                                         |
|                |                                                                                             |
| TOTAL E-POWER  | 236 kW                                                                                      |

| TANKS                             |                                                                                                     |  |
|-----------------------------------|-----------------------------------------------------------------------------------------------------|--|
| FUEL OIL                          | 50 m <sup>3</sup>                                                                                   |  |
| FRESH WATER                       | 22 m <sup>3</sup>                                                                                   |  |
|                                   |                                                                                                     |  |
| DECK LAY-OUT                      |                                                                                                     |  |
| ANCHOR HANDLING /<br>TOWING WINCH | 60 ton split drum type                                                                              |  |
| PULLING FORCE                     | 50 ton at 1st layer                                                                                 |  |
| HAULING SPEED                     | 5m/min – 15m/min                                                                                    |  |
| DECK                              | Azobé deck covering                                                                                 |  |
| TOWING HOOK                       | Mampaey 45 tons SWL Disc                                                                            |  |
| FENDERING                         | Tire- and optional D-fendering<br>on the side, pushbow fendering<br>fore ship, D-fendering aft ship |  |
|                                   |                                                                                                     |  |
| ACCOMMODATION                     |                                                                                                     |  |
| FACILITIES                        | Airconditioned accommodation for up to 6 persons.                                                   |  |
|                                   |                                                                                                     |  |
| OPTIONS                           |                                                                                                     |  |
| DECK CRANE                        | Heila HLRM 65-4S                                                                                    |  |
| TUGGER WINCH                      | 8 ton at 1 <sup>st</sup> layer                                                                      |  |
| TOWING PINS                       | Aft ship set + chain stopper                                                                        |  |