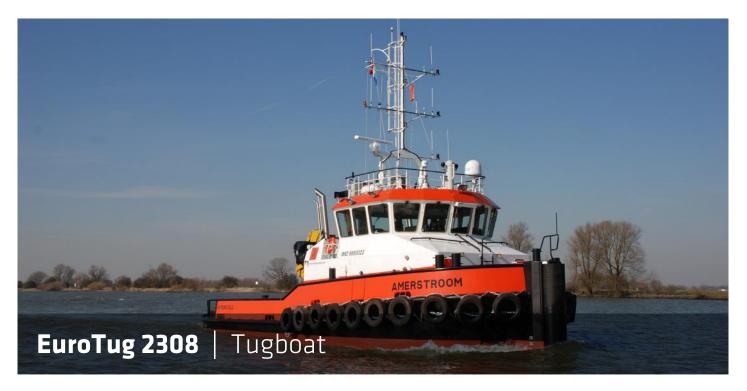

Euro Tugs have proven their versatility and robustness at sea, over the years. The maximum free deck space for this type of multipurpose tugboat offers many possibilities for all kinds of operations including towing, anchor handling, dredging support and wind farm support.

## EuroTug 2308 | Tugboat