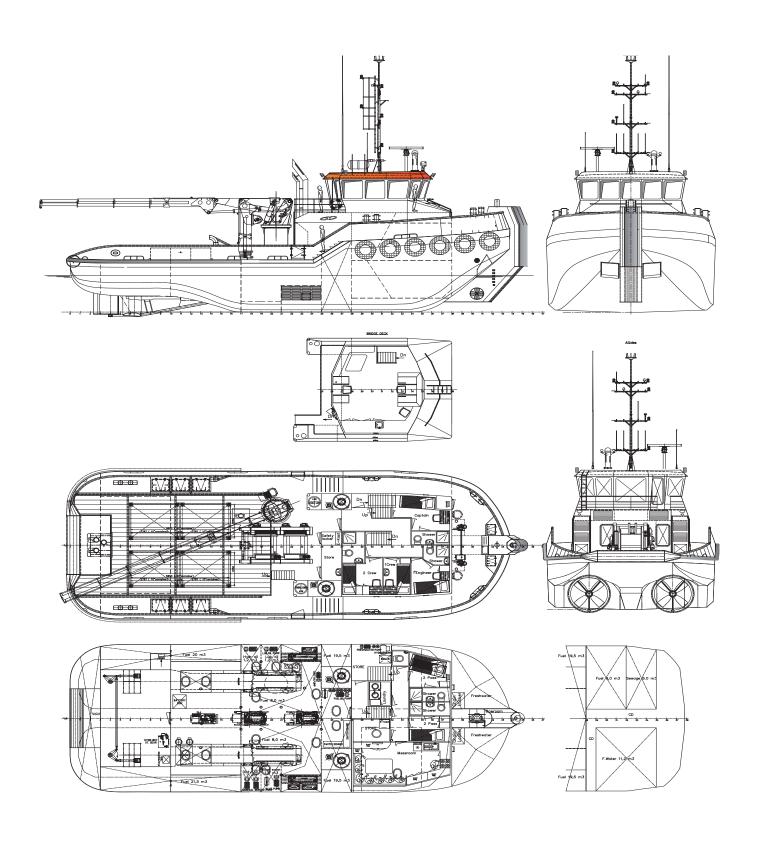

Euro Tugs have proven their versatility and robustness at sea, over the years. The maximum free deck space for this type of multipurpose tugboat offers many possibilities for all kinds of operations including towing, anchor handling, dredging support and wind farm support.

| CLASSIFICATION       | Bureau Veritas I 🗗 HULL • MACH<br>• AUT-UMS, TUG, Unrestricted<br>Navigation, GMDSS Area A2 |
|----------------------|---------------------------------------------------------------------------------------------|
|                      |                                                                                             |
| DIMENSIONS           |                                                                                             |
| LENGTH O.A.          | 28,80 meters                                                                                |
| BREADTH MLD.         | 10,00 meters                                                                                |
| DEPTH AT SIDE        | 3,45 meters                                                                                 |
| DRAFT                | 2,60 meters                                                                                 |
| GROSS TONNAGE        | 249,9                                                                                       |
| NET TONNAGE          | 74,4                                                                                        |
| PERFORMANCES         |                                                                                             |
| SPEED                | 10 knots                                                                                    |
| BOLLARD PULL         | 40 tons                                                                                     |
| PROPULSION           |                                                                                             |
| MAIN ENGINES         | 2x Caterpillar 3512                                                                         |
| TOTAL POWER          | 2388 kW at 1600 RPM                                                                         |
| PROPELLERS           | 2200 mm in nozzle                                                                           |
| AUXILIARIES          |                                                                                             |
| GENERATOR SETS       | 2x Caterpillar C9                                                                           |
| TOTAL E-POWER        | 400 kW                                                                                      |
| HYDRAULIC POWER PACK | 2x 90 kW                                                                                    |
| BOW THRUSTER         | 200 kW tunnel (electric)                                                                    |

| TANKS                             |                                                                                                     |  |
|-----------------------------------|-----------------------------------------------------------------------------------------------------|--|
| FUEL OIL                          | 125 m³                                                                                              |  |
| FRESH WATER                       | 30 m <sup>3</sup>                                                                                   |  |
| DECK LAY-OUT                      |                                                                                                     |  |
| ANCHOR HANDLING /<br>TOWING WINCH | Waterfall winch type                                                                                |  |
| ANCHOR HANDLING                   | 120 ton holding force                                                                               |  |
| PULLING FORCE                     | 100 ton at 1 <sup>st</sup> layer                                                                    |  |
| HAULING SPEED                     | 6,5m/min - 18m/min                                                                                  |  |
| TOWING WINCH                      | 100 ton holding force                                                                               |  |
| PULLING FORCE                     | 50 ton at 1 <sup>st</sup> layer                                                                     |  |
| HAULING SPEED                     | 10m/min - 27m/min                                                                                   |  |
| DECK CRANE                        | Heila HLRM 170-4S                                                                                   |  |
| DECK                              | Azobé deck covering                                                                                 |  |
| TOWING HOOK                       | Mampaey 65 tons SWL Disc                                                                            |  |
| FENDERING                         | Tire- and optional D-fendering<br>on the side, pushbow fendering<br>fore ship, D-fendering aft ship |  |
| ACCOMMODATION                     |                                                                                                     |  |
| FACILITIES                        | Airconditioned accommodation for up to 6 persons                                                    |  |
| OPTIONS                           |                                                                                                     |  |
| TUGGER WINCH                      | 15 ton at 1 <sup>st</sup> layer                                                                     |  |
| TOWING PINS                       | Aft ship set + chain stopper                                                                        |  |
| ICE CLASS                         | Maximum up to ice class 1B                                                                          |  |

## **EuroTug 2810** | Tugboat