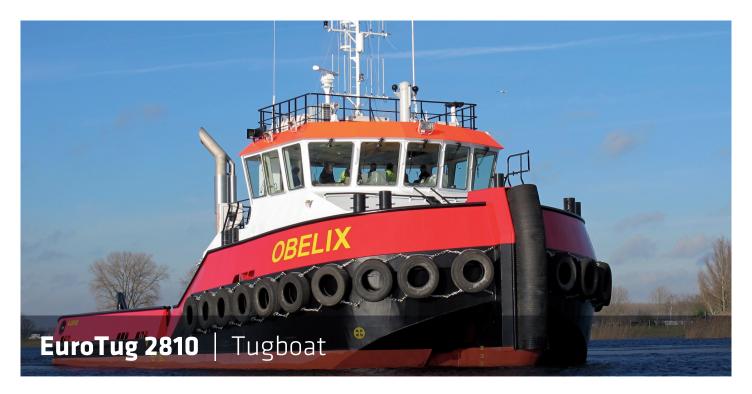

Euro Tugs have proven their versatility and robustness at sea, over the years. The maximum free deck space for this type of multipurpose tugboat offers many possibilities for all kinds of operations including towing, anchor handling, dredging support and wind farm support.

## **EuroTug 2810** | Tugboat