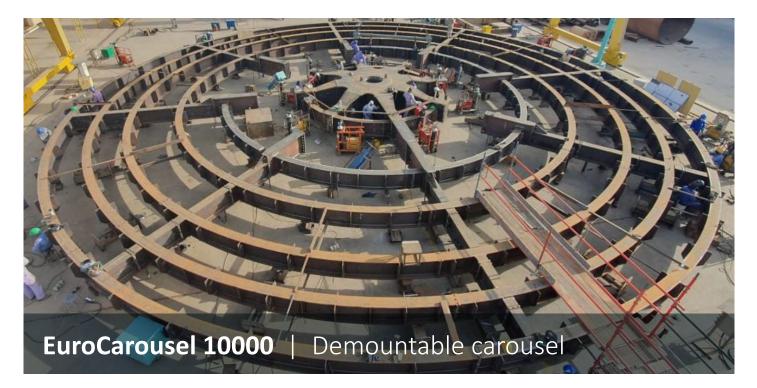

The EuroCarousels are based on a modular concept easy to transport bij road or sea. This concept allows Neptune Marine to offer a quick and adequate solution for the storage of installation of offshore cables and flexiple pipes. Neptune Marine can offer the carousels onboard of one of the EuroPontoons available or as a stand unit alone.

| INFORMATION     |                                |
|-----------------|--------------------------------|
| CABLE LOAD      | 10.000 tons                    |
| OUTER DIAMETER  | 32,00 meters                   |
| CORE DIAMETER   | 4,00 meters                    |
| STACKING HEIGHT | 6,50 meters                    |
| LINE SPEED      | 15 m/min                       |
| FEATURES        |                                |
| MODULAR DESIGN  | Containerised modular          |
| TRANSPORT       | Road transportable in segments |