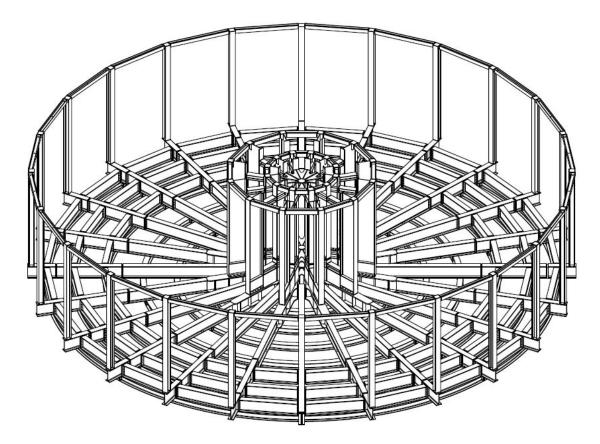

The EuroCarousels are based on a modular concept easy to transport bij road or sea. This concept allows Neptune Marine to offer a quick and adequate solution for the storage of installation of offshore cables and flexiple pipes. Neptune Marine can offer the carousels onboard of one of the EuroPontoons available or as a stand unit alone.

| INFORMATION     |                                |
|-----------------|--------------------------------|
| CABLE LOAD      | 10.000 tons                    |
| OUTER DIAMETER  | 32,00 meters                   |
| CORE DIAMETER   | 4,00 meters                    |
| STACKING HEIGHT | 6,50 meters                    |
| LINE SPEED      | 15 m/min                       |
| FEATURES        |                                |
| MODULAR DESIGN  | Containerised modular          |
| TRANSPORT       | Road transportable in segments |