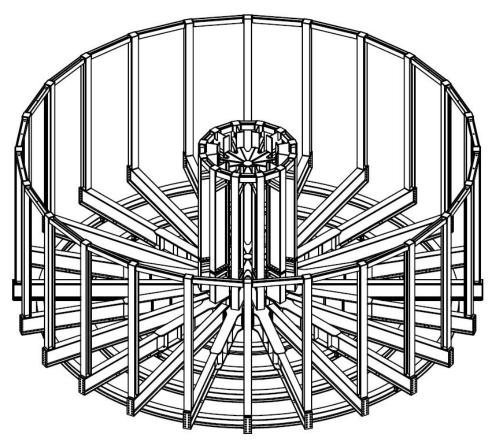

The EuroCarousels are based on a modular concept easy to transport bij road or sea. This concept allows Neptune Marine to offer a quick and adequate solution for the storage of installation of offshore cables and flexiple pipes. Neptune Marine can offer the carousels onboard of one of the EuroPontoons available or as a stand unit alone.

| INFORMATION     |                                |
|-----------------|--------------------------------|
| CABLE LOAD      | 1.500 tons                     |
| OUTER DIAMETER  | 14,00 meters                   |
| CORE DIAMETER   | 2,50 meters                    |
| STACKING HEIGHT | 6,50 meters                    |
| LINE SPEED      | 15 m/min                       |
| FEATURES        |                                |
| MODULAR DESIGN  | Containerised modular          |
| TRANSPORT       | Road transportable in segments |