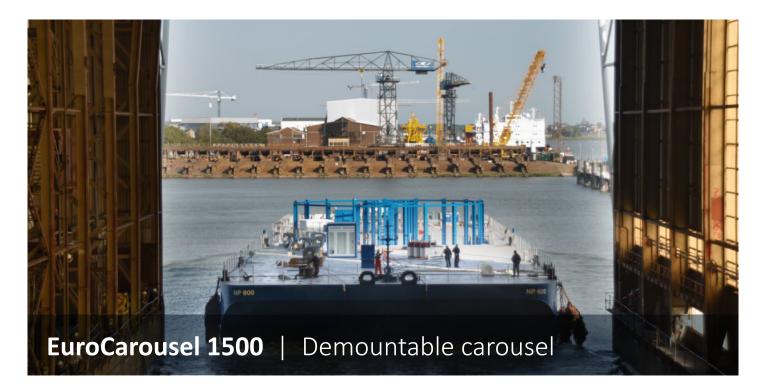

The EuroCarousels are based on a modular concept easy to transport bij road or sea. This concept allows Neptune Marine to offer a quick and adequate solution for the storage of installation of offshore cables and flexiple pipes. Neptune Marine can offer the carousels onboard of one of the EuroPontoons available or as a stand unit alone.