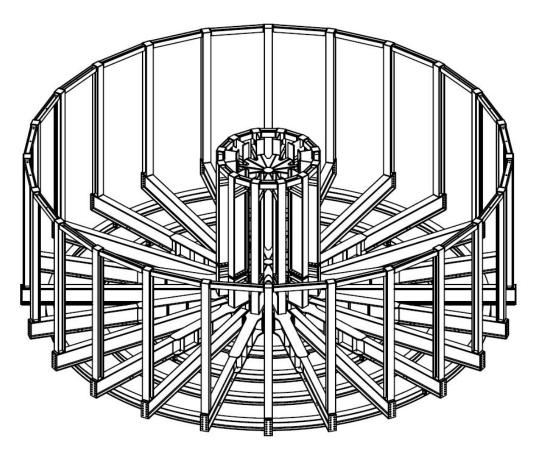

| INFORMATION     |                                |
|-----------------|--------------------------------|
| CABLE LOAD      | 2.500 tons                     |
| OUTER DIAMETER  | 18,00 meters                   |
| CORE DIAMETER   | 4,00 meters                    |
| STACKING HEIGHT | 6,50 meters                    |
| LINE SPEED      | 15 m/min                       |
| FEATURES        |                                |
| MODULAR DESIGN  | Containerised modular          |
| TRANSPORT       | Road transportable in segments |