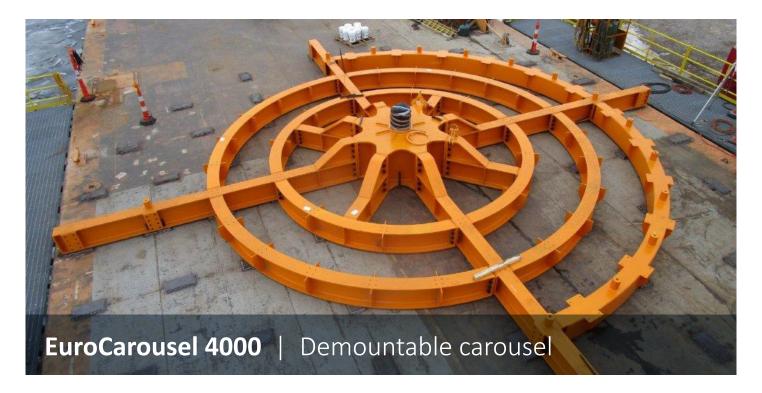

The EuroCarousels are based on a modular concept easy to transport bij road or sea. This concept allows Neptune Marine to offer a quick and adequate solution for the storage of installation of offshore cables and flexiple pipes. Neptune Marine can offer the carousels onboard of one of the EuroPontoons available or as a stand unit alone.

| INFORMATION     |                                |
|-----------------|--------------------------------|
| CABLE LOAD      | 4.000 tons                     |
| OUTER DIAMETER  | 23,00 meters                   |
| CORE DIAMETER   | 4,00 meters                    |
| STACKING HEIGHT | 6,50 meters                    |
| LINE SPEED      | 15 m/min                       |
| FEATURES        |                                |
| MODULAR DESIGN  | Containerised modular          |
| TRANSPORT       | Road transportable in segments |