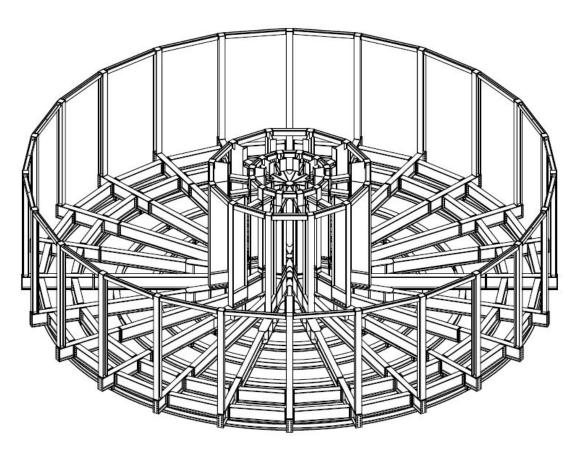

The EuroCarousels are based on a modular concept easy to transport bij road or sea. This concept allows Neptune Marine to offer a quick and adequate solution for the storage of installation of offshore cables and flexiple pipes. Neptune Marine can offer the carousels onboard of one of the EuroPontoons available or as a stand unit alone.

| INFORMATION     |                                |
|-----------------|--------------------------------|
| CABLE LOAD      | 4.000 tons                     |
| OUTER DIAMETER  | 23,00 meters                   |
| CORE DIAMETER   | 4,00 meters                    |
| STACKING HEIGHT | 6,50 meters                    |
| LINE SPEED      | 15 m/min                       |
| FEATURES        |                                |
| MODULAR DESIGN  | Containerised modular          |
| TRANSPORT       | Road transportable in segments |