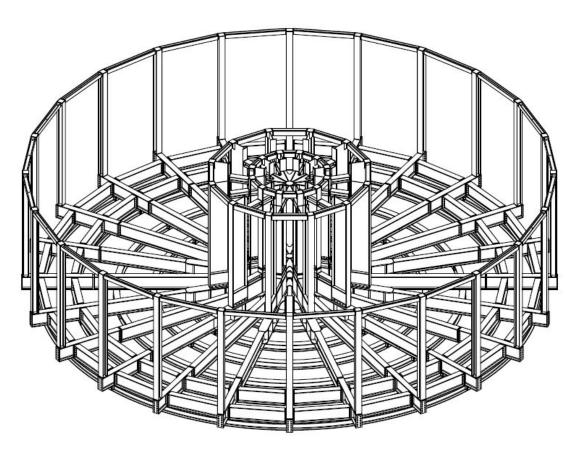

The EuroCarousels are based on a modular concept easy to transport bij road or sea. This concept allows Neptune Marine to offer a quick and adequate solution for the storage of installation of offshore cables and flexiple pipes. Neptune Marine can offer the carousels onboard of one of the EuroPontoons available or as a stand unit alone.

| INFORMATION     |                                |
|-----------------|--------------------------------|
| CABLE LOAD      | 5.000 tons                     |
| OUTER DIAMETER  | 25,00 meters                   |
| CORE DIAMETER   | 4,00 meters                    |
| STACKING HEIGHT | 6,50 meters                    |
| LINE SPEED      | 15 m/min                       |
| FEATURES        |                                |
| MODULAR DESIGN  | Containerised modular          |
| TRANSPORT       | Road transportable in segments |