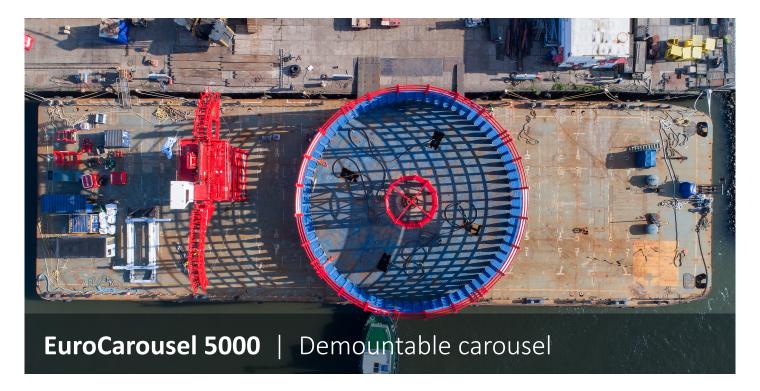

The EuroCarousels are based on a modular concept easy to transport bij road or sea. This concept allows Neptune Marine to offer a quick and adequate solution for the storage of installation of offshore cables and flexiple pipes. Neptune Marine can offer the carousels onboard of one of the EuroPontoons available or as a stand unit alone.

| INFORMATION     |                                |
|-----------------|--------------------------------|
| CABLE LOAD      | 5.000 tons                     |
| OUTER DIAMETER  | 25,00 meters                   |
| CORE DIAMETER   | 4,00 meters                    |
| STACKING HEIGHT | 6,50 meters                    |
| LINE SPEED      | 15 m/min                       |
| FEATURES        |                                |
| MODULAR DESIGN  | Containerised modular          |
| TRANSPORT       | Road transportable in segments |