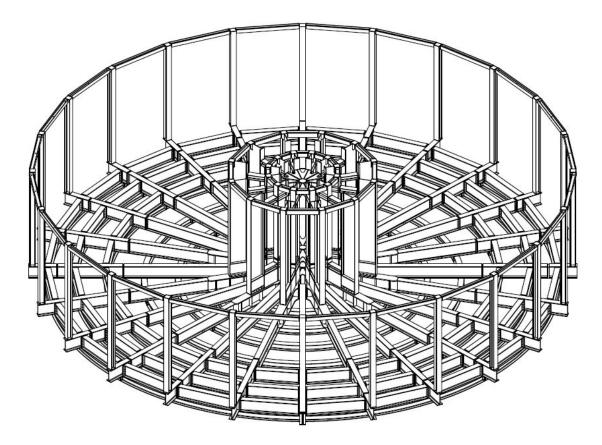

The EuroCarousels are based on a modular concept easy to transport bij road or sea. This concept allows Neptune Marine to offer a quick and adequate solution for the storage of installation of offshore cables and flexiple pipes. Neptune Marine can offer the carousels onboard of one of the EuroPontoons available or as a stand unit alone.

| INFORMATION     |                                |
|-----------------|--------------------------------|
| CABLE LOAD      | 7.000 tons                     |
| OUTER DIAMETER  | 30,00 meters                   |
| CORE DIAMETER   | 4,00 meters                    |
| STACKING HEIGHT | 6,50 meters                    |
| LINE SPEED      | 15 m/min                       |
| FEATURES        |                                |
| MODULAR DESIGN  | Containerised modular          |
| TRANSPORT       | Road transportable in segments |