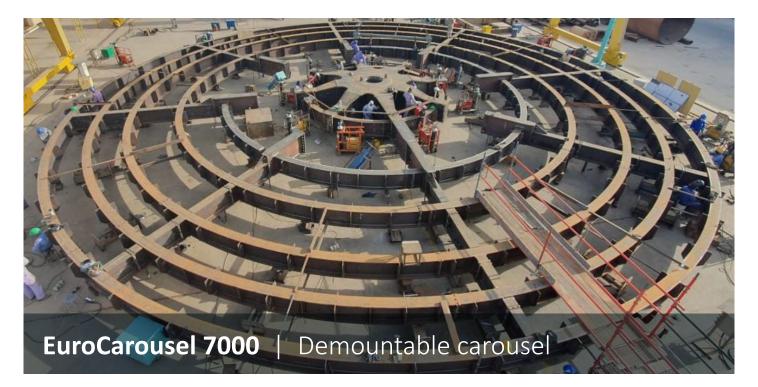

The EuroCarousels are based on a modular concept easy to transport bij road or sea. This concept allows Neptune Marine to offer a quick and adequate solution for the storage of installation of offshore cables and flexiple pipes. Neptune Marine can offer the carousels onboard of one of the EuroPontoons available or as a stand unit alone.

| INFORMATION     |                                |
|-----------------|--------------------------------|
| CABLE LOAD      | 7.000 tons                     |
| OUTER DIAMETER  | 30,00 meters                   |
| CORE DIAMETER   | 4,00 meters                    |
| STACKING HEIGHT | 6,50 meters                    |
| LINE SPEED      | 15 m/min                       |
| FEATURES        |                                |
| MODULAR DESIGN  | Containerised modular          |
| TRANSPORT       | Road transportable in segments |