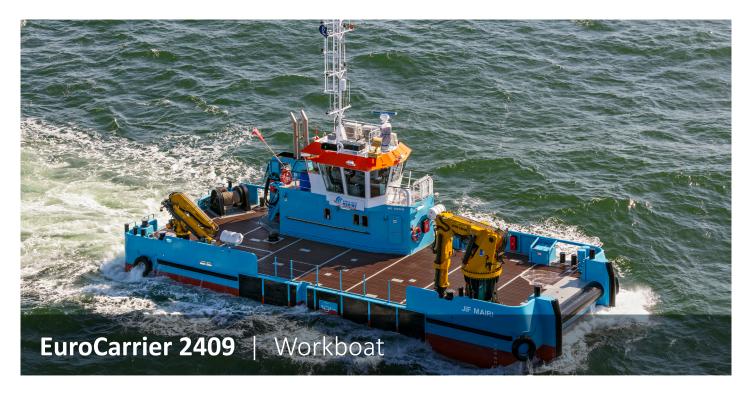

The robust, efficient and flexible design of the EuroCarrier makes it one of the best vessels for anchor handling, dredging support and survey activities. The EuroCarrier can be adapted to perfectly fit any project within a short time.

## EuroCarrier 2409 | Workboat