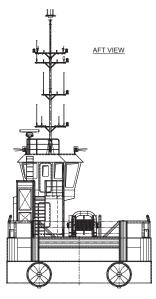

The robust, efficient and flexible design of the EuroCarrier makes it one of the best vessels for anchor handling, dredging support and survey activities. The EuroCarrier can be adapted to perfectly fit any project within a short time.