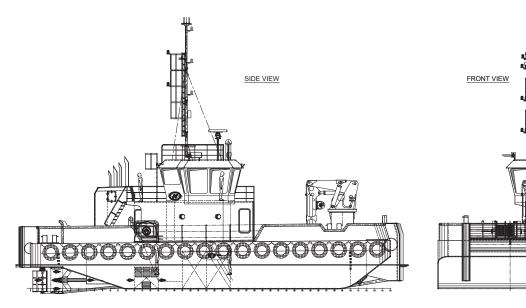

| CLASSIFICATION       | Bureau Veritas I 	 HULL • MACH<br>• AUT-UMS, Multi-Purpose/Special<br>Service Ship, Unrestricted<br>GMDSS Area A1 |
|----------------------|-------------------------------------------------------------------------------------------------------------------|
| DIMENSIONS           |                                                                                                                   |
| LENGTH O.A.          | 24,00 meters                                                                                                      |
| BREADTH MLD.         | 9,04 meters                                                                                                       |
| DEPTH AT SIDE        | 2,80/3,00 meters                                                                                                  |
| DRAFT                | 2,00 meters                                                                                                       |
| GROSS TONNAGE        | 158                                                                                                               |
| NET TONNAGE          | 46                                                                                                                |
| PERFORMANCES         |                                                                                                                   |
| SPEED                | 10 knots                                                                                                          |
| BOLLARD PULL         | 20 tons                                                                                                           |
| PROPULSION           |                                                                                                                   |
| MAIN ENGINES         | 2x Volvo D16                                                                                                      |
| TOTAL POWER          | 1250 kW at 1800 RPM                                                                                               |
| PROPELLERS           | 1350 mm diameter in nozzle                                                                                        |
| AUXILIARIES          |                                                                                                                   |
| GENERATOR SETS       | 2x Caterpillar C4.4,<br>1 radiator cooled, 1 box cooled                                                           |
| TOTAL E-POWER        | 186 kW                                                                                                            |
| HYDRAULIC POWER PACK | 2x 55 kW                                                                                                          |

| TANKS                             |                                                               |
|-----------------------------------|---------------------------------------------------------------|
| FUEL OIL                          | 56 m <sup>3</sup>                                             |
| FRESH WATER                       | 49 m <sup>3</sup>                                             |
| DECK LAY-OUT                      |                                                               |
| ANCHOR HANDLING /<br>TOWING WINCH | Split drum type                                               |
| PULLING FORCE                     | 50 tons at 1 <sup>st</sup> layer                              |
| HAULING SPEED                     | 7m/min-21m/min                                                |
| TUGGER WINCH                      | Single drum type                                              |
| PULLING FORCE                     | 10 tons at 1 <sup>st</sup> layer                              |
| DECK CRANE FORWARD                | Heila HLRM 140-4S                                             |
| DECK                              | Azobé deck covering                                           |
| TOWING HOOK                       | Mampaey 20 tons SWL                                           |
| TOWING PINS                       | Fore ship set towing pins manual                              |
| FENDERING                         | Tire fendering at sides, pushbow fendering fore- and aft ship |
| ACCOMMODATION                     |                                                               |
| FACILITIES                        | Airconditioned accommodation for up to 4 persons              |
| OPTIONS                           |                                                               |
| DECK CRANE AFT                    | Hella HLRM 25-4S                                              |
| FENDERING                         | M-fendering at the corners                                    |
| CAPSTANS                          | 5 ton, hydraulic driven                                       |