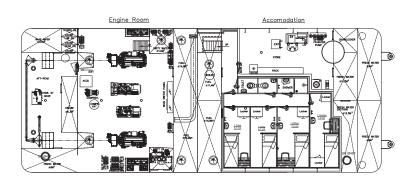

| TANKS                             |                                                               |
|-----------------------------------|---------------------------------------------------------------|
| FUEL OIL                          | 56 m <sup>3</sup>                                             |
| FRESH WATER                       | 49 m <sup>3</sup>                                             |
| DECK LAY-OUT                      |                                                               |
| ANCHOR HANDLING /<br>TOWING WINCH | Split drum type                                               |
| PULLING FORCE                     | 50 tons at 1 <sup>st</sup> layer                              |
| HAULING SPEED                     | 7m/min-21m/min                                                |
| TUGGER WINCH                      | Single drum type                                              |
| PULLING FORCE                     | 10 tons at 1 <sup>st</sup> layer                              |
| DECK CRANE FORWARD                | Heila HLRM 140-4S                                             |
| DECK                              | Azobé deck covering                                           |
| TOWING HOOK                       | Mampaey 20 tons SWL                                           |
| TOWING PINS                       | Fore ship set towing pins manual                              |
| FENDERING                         | Tire fendering at sides, pushbow fendering fore- and aft ship |
| ACCOMMODATION                     |                                                               |
| FACILITIES                        | Airconditioned accommodation for up to 4 persons              |
| OPTIONS                           |                                                               |
| DECK CRANE AFT                    | Hella HLRM 25-4S                                              |
| FENDERING                         | M-fendering at the corners                                    |
| CAPSTANS                          | 5 ton, hydraulic driven                                       |