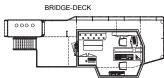

| TANKS                             |                                                               |
|-----------------------------------|---------------------------------------------------------------|
| FUEL OIL                          | 56 m <sup>3</sup>                                             |
| FRESH WATER                       | 49 m <sup>3</sup>                                             |
| DECK LAY-OUT                      |                                                               |
| ANCHOR HANDLING /<br>TOWING WINCH | Split drum type                                               |
| PULLING FORCE                     | 50 tons at 1 <sup>st</sup> layer                              |
| HAULING SPEED                     | 7m/min-21m/min                                                |
| TUGGER WINCH                      | Single drum type                                              |
| PULLING FORCE                     | 10 tons at 1 <sup>st</sup> layer                              |
| DECK CRANE FORWARD                | Heila HLRM 140-4S                                             |
| DECK                              | Azobé deck covering                                           |
| TOWING HOOK                       | Mampaey 20 tons SWL                                           |
| TOWING PINS                       | Fore ship set towing pins manual                              |
| FENDERING                         | Tire fendering at sides, pushbow fendering fore- and aft ship |
| ACCOMMODATION                     |                                                               |
| FACILITIES                        | Airconditioned accommodation for up to 4 persons              |
| OPTIONS                           |                                                               |
| DECK CRANE AFT                    | Hella HLRM 25-4S                                              |
| FENDERING                         | M-fendering at the corners                                    |
| CAPSTANS                          | 5 ton, hydraulic driven                                       |