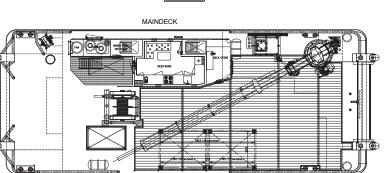

| TANKS                             |                                                               |
|-----------------------------------|---------------------------------------------------------------|
| FUEL OIL                          | 56 m <sup>3</sup>                                             |
| FRESH WATER                       | 49 m <sup>3</sup>                                             |
| DECK LAY-OUT                      |                                                               |
| ANCHOR HANDLING /<br>TOWING WINCH | Split drum type                                               |
| PULLING FORCE                     | 50 tons at 1 <sup>st</sup> layer                              |
| HAULING SPEED                     | 7m/min-21m/min                                                |
| TUGGER WINCH                      | Single drum type                                              |
| PULLING FORCE                     | 10 tons at 1 <sup>st</sup> layer                              |
| DECK CRANE FORWARD                | Heila HLRM 140-4S                                             |
| DECK                              | Azobé deck covering                                           |
| TOWING HOOK                       | Mampaey 20 tons SWL                                           |
| TOWING PINS                       | Fore ship set towing pins manual                              |
| FENDERING                         | Tire fendering at sides, pushbow fendering fore- and aft ship |
| ACCOMMODATION                     |                                                               |
| FACILITIES                        | Airconditioned accommodation for up to 4 persons              |
| OPTIONS                           |                                                               |
| DECK CRANE AFT                    | Hella HLRM 25-4S                                              |
| FENDERING                         | M-fendering at the corners                                    |
| CAPSTANS                          | 5 ton, hydraulic driven                                       |