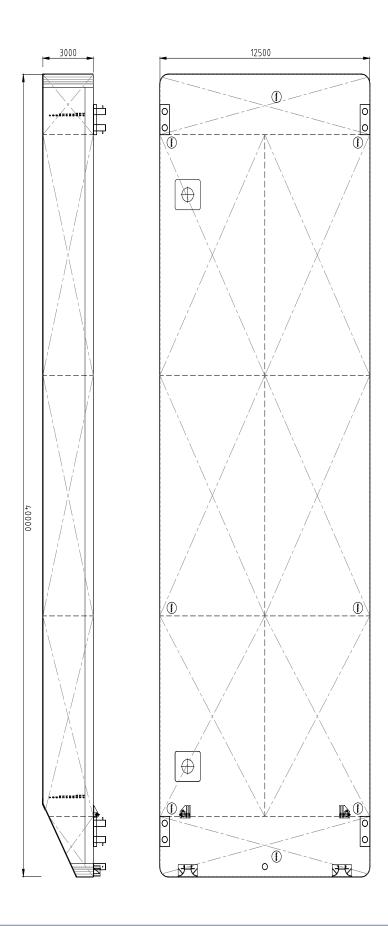

| CLASSIFICATION           | Bureau Veritas I 承 HULL<br>Unrestricted Navigation<br>Unmanned Towing |
|--------------------------|-----------------------------------------------------------------------|
| DIMENSIONS               |                                                                       |
| LENGTH O.A.              | 42,00 meters                                                          |
| BREADTH MLD.             | 13,00 meters                                                          |
| DEPTH AT SIDE            | 3,00 meters                                                           |
| MIN. DRAUGHT             | 0,50 meters                                                           |
| MAX. DRAUGHT             | 2,30 meters                                                           |
| CONSTRUCTION             |                                                                       |
| DECK PLATE THICKNESS     | 10 mm                                                                 |
| SHEERSTRAKE<br>THICKNESS | 25 mm                                                                 |
| NUMBER OF COMPARTMENTS   | 11 void spaces                                                        |

| CAPACITY                     |                                                            |
|------------------------------|------------------------------------------------------------|
| CARGO CAPACITY               | Approx. 990 tons                                           |
| DECK LOAD                    | 10 tons m <sup>2</sup>                                     |
| STANDARD OUTFITTING          |                                                            |
| BOLLARDS                     | 6x double bollards                                         |
| SPUD POLE<br>FOUNDATIONS     | 3 times- 2x at SB side, 1x at PS aft                       |
| MANHOLES                     | Flush type manholes                                        |
| TOWING BRACKETS              | 2 x SMIT brackets at the bow                               |
| OPTIONS                      |                                                            |
| TOWING ARRANGEMENT           | Towing bridle with chains and emergency towing arrangement |
| SPUD POLES                   | Spuds with a diameter of 762 mm                            |
| SPUD HANDLING<br>ARRANGEMENT | Hydraulic cylinders or winches                             |
| DECK EQUIPMENT               | Accommodation units, mooring equipment and cranes          |