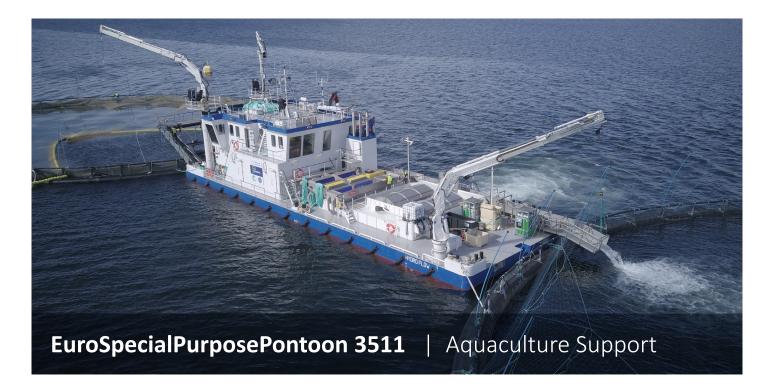

This type of EuroPontoon is designed to meet the requirements of modern aquaculture. Through the integration of a Hydrolicer delousing system, the ESPP enables your aquaculture business to deal with the challenges of tomorrow.

## EuroSpecialPurposePontoon 3511 | Aquaculture support