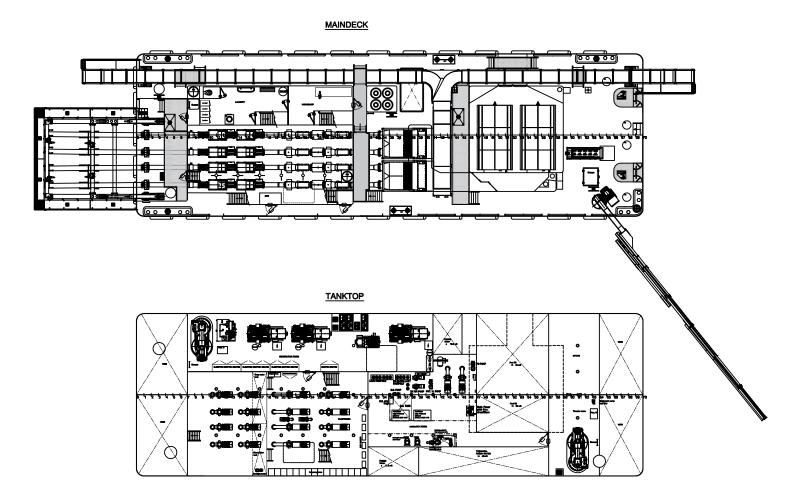

| CLASSIFICATIONS                               | Bureau Veritas I ★ HULL • MACH                             |
|-----------------------------------------------|------------------------------------------------------------|
| DIMENSIONS                                    |                                                            |
| LENGTH O.A.                                   | 35,00 meters                                               |
| BREADTH MLD.                                  | 11,20 meters                                               |
| DEPTH AT SIDE                                 | 2,50 meters                                                |
| MAX. DRAUGHT                                  | 1,40 meters                                                |
| GROSS TONNAGE                                 | 388 tons (approx.)                                         |
| NET TONNAGE                                   | 116 tons (approx.)                                         |
| AUXILIARIES                                   |                                                            |
| GENERATOR SETS                                | 3x Scania DI-16 75M                                        |
| TOTAL POWER                                   | 3x 480 kW                                                  |
| HARBOUR SET                                   | 57 kW                                                      |
| DECK EQUIPMENT                                |                                                            |
| DECK CRANE                                    | 3x HS Marine 48-AK 1.8-E5                                  |
| MAX. REACH<br>MAX. CAPACITY<br>WINCH CAPACITY | 18,55 meters<br>48 t/m<br>2 tonnes                         |
| A-FRAME                                       | Hydraulic driven including 4 x 2 tons hose-lifting winches |
| CAPSTANS                                      | 4x capstans (3 tons)                                       |

| FACILITIES                       |                                                            |
|----------------------------------|------------------------------------------------------------|
| CONTROL ROOM                     | Optimized sight lines for fish farm operations             |
| ACCOMMODATION                    | Air-conditioned single bed cabins for 4 persons            |
| HYDROLICER SYSTEM                |                                                            |
| NUMBER OF LINES                  | 4-Line system                                              |
| FISH DROP                        | Return to same pen<br>To next pen with dismountable slides |
| OPTIONAL ITEMS                   |                                                            |
| THRUSTERS (ASSISTANT PROPULSION) | 2x Veth Steering grid<br>type VSG-1000L, 2 x 250 kW        |