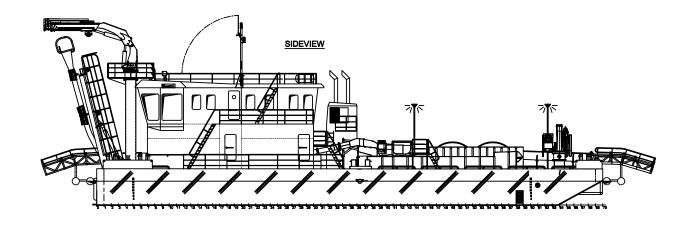

This type of EuroPontoon is designed to meet the requirements of modern aquaculture. Through the integration of a Hydrolicer delousing system, the ESPP enables your aquaculture business to deal with the challenges of tomorrow.

| CLASSIFICATIONS                               | Bureau Veritas I ★ HULL • MACH                             |
|-----------------------------------------------|------------------------------------------------------------|
| DIMENSIONS                                    |                                                            |
| LENGTH O.A.                                   | 35,00 meters                                               |
| BREADTH MLD.                                  | 11,20 meters                                               |
| DEPTH AT SIDE                                 | 2,50 meters                                                |
| MAX. DRAUGHT                                  | 1,40 meters                                                |
| GROSS TONNAGE                                 | 388 tons (approx.)                                         |
| NET TONNAGE                                   | 116 tons (approx.)                                         |
| AUXILIARIES                                   |                                                            |
| GENERATOR SETS                                | 3x Scania DI-16 75M                                        |
| TOTAL POWER                                   | 3x 480 kW                                                  |
| HARBOUR SET                                   | 57 kW                                                      |
| DECK EQUIPMENT                                |                                                            |
| DECK CRANE                                    | 3x HS Marine 48-AK 1.8-E5                                  |
| MAX. REACH<br>MAX. CAPACITY<br>WINCH CAPACITY | 18,55 meters<br>48 t/m<br>2 tonnes                         |
| A-FRAME                                       | Hydraulic driven including 4 x 2 tons hose-lifting winches |
| CAPSTANS                                      | 4x capstans (3 tons)                                       |

| FACILITIES                       |                                                            |
|----------------------------------|------------------------------------------------------------|
| CONTROL ROOM                     | Optimized sight lines for fish farm operations             |
| ACCOMMODATION                    | Air-conditioned single bed cabins for 4 persons            |
| HYDROLICER SYSTEM                |                                                            |
| NUMBER OF LINES                  | 4-Line system                                              |
| FISH DROP                        | Return to same pen<br>To next pen with dismountable slides |
| OPTIONAL ITEMS                   |                                                            |
| THRUSTERS (ASSISTANT PROPULSION) | 2x Veth Steering grid<br>type VSG-1000L, 2 x 250 kW        |