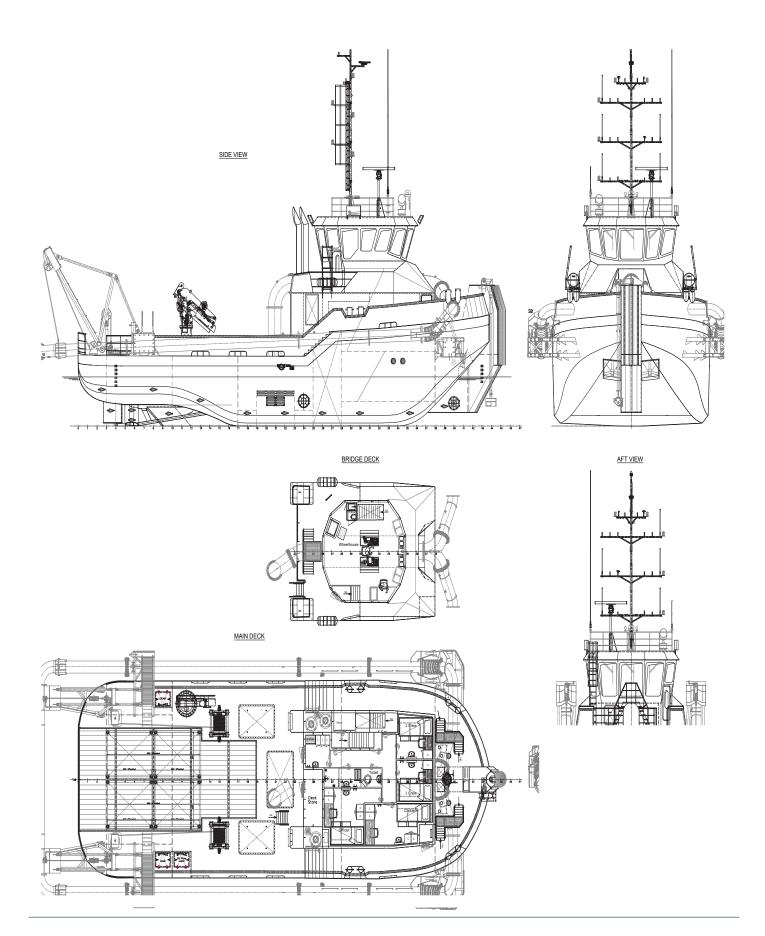

The EuroWid is based on years of operational experience within the maritime industry. The excellent manouvrability, combined with the integrated jetting system, gives the EuroWid optimal dredging capacities.

| CLASSIFICATION       | Bureau Veritas I ★ HULL • MACH • AUT-UMS, TUG, Unrestricted Navigation, GMDSS Area A3 |
|----------------------|---------------------------------------------------------------------------------------|
| DIMENSIONS           |                                                                                       |
| LENGTH O.A.          | 27,53 meters                                                                          |
| BREADTH MLD.         | 10,00 meters                                                                          |
| DEPTH AT SIDE        | 3,55 meters                                                                           |
| DRAFT                | 3,00 meters                                                                           |
| PERFORMANCES         |                                                                                       |
| SPEED                | 10 knots                                                                              |
| BOLLARD PULL         | Approx. 25 tons                                                                       |
| DREDGING DEPTH       | 20,00 meters                                                                          |
| PROPULSION           |                                                                                       |
| MAIN ENGINES         | 2x MAN D2862 IMO Tier III                                                             |
| TOTAL POWER          | 2x 735 kW at 1800 RPM                                                                 |
| PROPELLERS           | 1750 mm in nozzle                                                                     |
| AUXILIARIES          |                                                                                       |
| GENERATOR SETS       | 2x Volvo D7A 130 kvA                                                                  |
| TOTAL E-POWER        | 260 kvA                                                                               |
| HYDRAULIC POWER PACK | 2x 55 kW                                                                              |
| BOW THRUSTER         | 150 kW tunnel (electric)                                                              |

| TANKS                    |                                                  |
|--------------------------|--------------------------------------------------|
| FUEL OIL                 | 110 m³                                           |
| UREA                     | 10 m <sup>3</sup>                                |
| FRESH WATER              | 30 m <sup>3</sup>                                |
| DECK LAY-OUT / EQUIPMENT |                                                  |
| JETPUMP                  | 1000 m³/h 2 bar                                  |
| JETPUMP ENGINE           | MAN D2862 735 kW                                 |
| A-FRAME                  | 2x including deico                               |
| WINCH                    | 2x Hydraulic driven                              |
| WATER INJECTION          | U Bar with adjustable nozzles                    |
| DECK CRANE               | Heila HLRM 25-3S                                 |
| DECK                     | Azobé deck covering                              |
| FENDERING                | Fenderframes for protecting WID pipe             |
| ACCOMMODATION            |                                                  |
| FACILITIES               | Airconditioned accommodation for up to 6 persons |
| OPTIONS                  |                                                  |
| TUGGER WINCH             | 15 ton at 1 <sup>st</sup> layer                  |
| TOWING PINS              | Aft ship set + chain stopper                     |
| DECK CRANE               | Heila HLRM 140-3S                                |