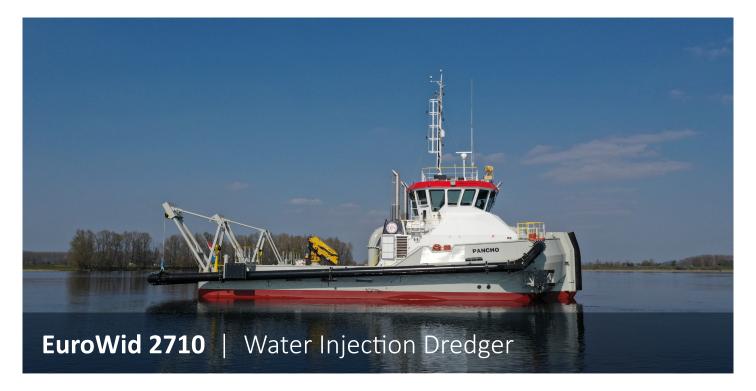

**EuroWid 2710** | Water Injection Dredger

The EuroWid is based on years of operational experience within the maritime industry. The excellent manouvrability, combined with the integrated jetting system, gives the EuroWid optimal dredging capacities.