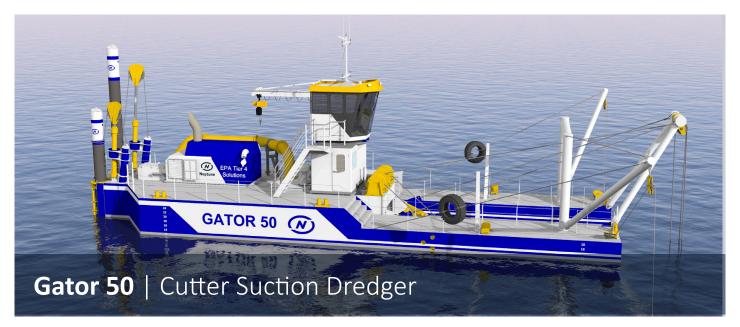

Neptune has developed its own cutter dredger, the Gator. This type of cutter suction dredger is available in a standard design, which can be modified to the demands of your dredging project. The Gator enables you to perform safe and secure dredging operations. The Gator can also be optionally outfitted with spud carriers or anchor booms.

## **Gator 50** | Cutter Suction Dredger