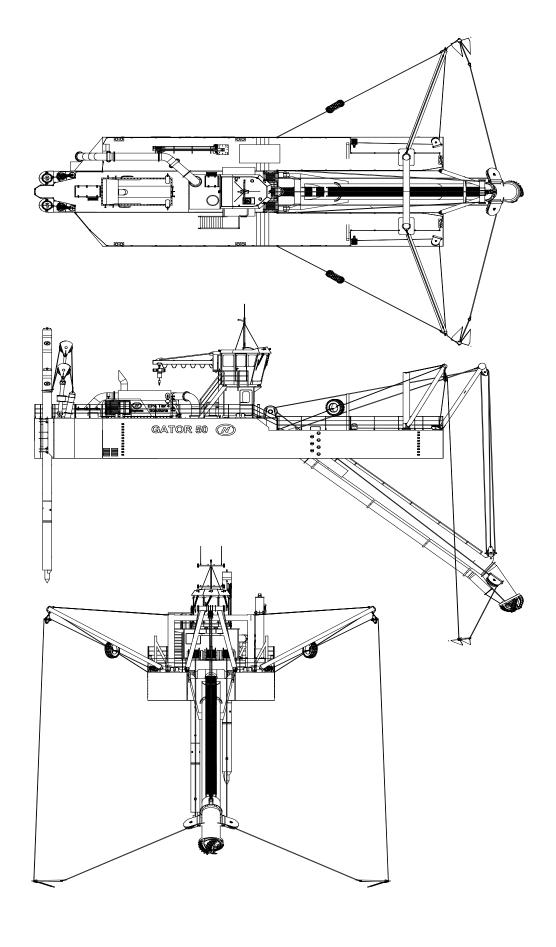

Neptune has developed its own cutter dredger, the Gator. This type of cutter suction dredger is available in a standard design, which can be modified to the demands of your dredging project. The Gator enables you to perform safe and secure dredging operations. The Gator can also be optionally outfitted with spud carriers or anchor booms.

| CLASSIFICATION            | I ★ HULL • mach<br>Dredger- no propulsion<br>Coastal area |
|---------------------------|-----------------------------------------------------------|
| DIMENSIONS                |                                                           |
| LENGTH OA INCL. LADDER    | 34,0 m                                                    |
| LENGTH PONTOONS           | 25,2 m                                                    |
| BREADTH                   | 7,8 m                                                     |
| DEPTH MAIN PONTOON        | 2,85 m                                                    |
| DEPTH SIDE PONTOONS       | 2,85 / 2,0 m                                              |
| DRAUGHT                   | 1,5 m                                                     |
| HULL                      |                                                           |
| LENGTH MAIN PONTOON       | 15,0 m                                                    |
| BREATH MAIN PONTOON       | 3,0 m                                                     |
| LENGTH SIDE PONTOONS      | 22,7 m                                                    |
| BREATH SIDE PONTOONS      | 2,42 m                                                    |
| DREDGING PARAMETERS       |                                                           |
| DREDGING DEPTH (50°)      | 15,0 m                                                    |
| SUCTION PIPE DIA.         | 550 m                                                     |
| DISCHARGE PIPE DIA.       | 500 m                                                     |
| TANK CAPACITIES           |                                                           |
| FUEL OIL                  | +/- 2 x 17 m <sup>3</sup>                                 |
| HYDRAULIC OIL             | +/- 2,0 m³                                                |
| POWER INSTALLED           |                                                           |
| DREDGE PUMP DIESEL ENGINE | Caterpillar 3512                                          |
| POWER                     | 1350 kW                                                   |

| DREDGING EQUIPMENT         |                             |  |
|----------------------------|-----------------------------|--|
| CUTTER                     | APT, Esco or Simular        |  |
| POWER                      | 184 kW                      |  |
| SPEED                      | 0-30 rpm                    |  |
| DREDGE PUMP                | GIW LSA 20x20-48 C/4ME      |  |
| PUMP ENGINE                | Caterpillar 3512            |  |
| SPUD SYSTEM                |                             |  |
| SPUD LEGS                  | 2                           |  |
| SPUD LENGTH                | 20,0 m                      |  |
| SPUD DIA.                  | 609 mm                      |  |
| SPUD LEG LIFTING           | Cylinders (2,0 m stroke)    |  |
| SWING ARRANGEMENT          |                             |  |
| SWING WINCHES              | 2 x 120 kN                  |  |
| HAULING SPEED              | 0-15 m/min                  |  |
| SWING ANCHORS              | Delta flipper 1500 kg       |  |
| ACCOMODATION               |                             |  |
| DAY ACCOMMODATION          | 2 persons airconditioned    |  |
| SANITARY SPACE             | Toilet                      |  |
| OPTIONS                    |                             |  |
| ANCHOR BOOMS               | Incl anchor lifting winches |  |
| SPUD CARRIER               |                             |  |
| DENSITY AND VELOCITY METER |                             |  |
| DECK CRANE                 | 3 ton lifting               |  |

## **Gator 50** | Cutter Suction Dredger