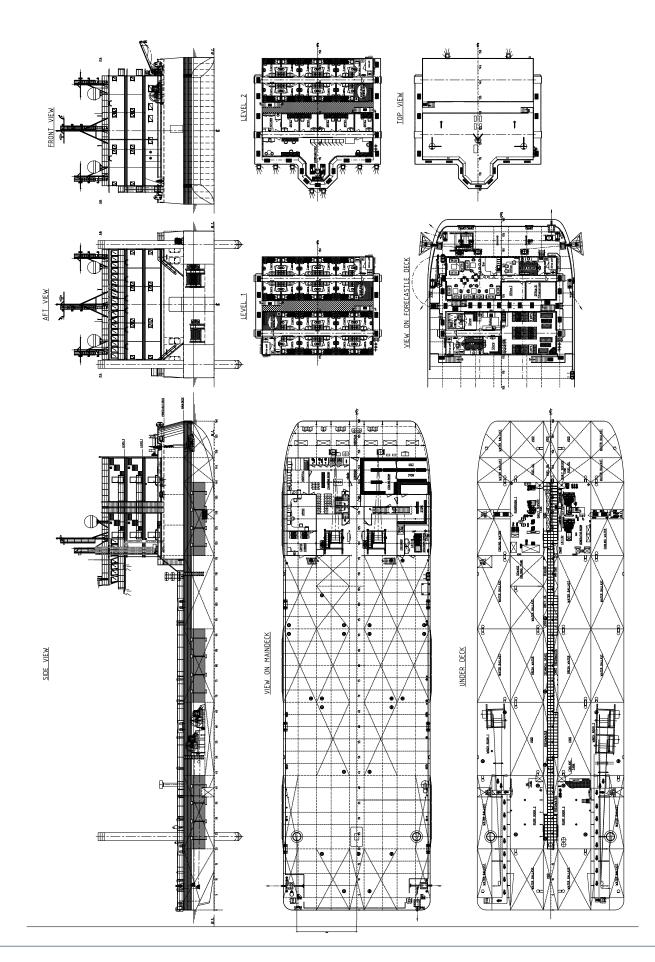

This multi purpose pontoon can be equipped to fulfill a broad range of operations. The free deck space in combination with the large accommodation offers many possibilities for all kinds of operations including salvage, offshore accommodation and renewables support.

| CLASSIFICATION       | Bureau Veritas I 🛧 HULL<br>Unrestricted Navigation<br>Unmanned Towing<br>Max. 60 Persons on board |
|----------------------|---------------------------------------------------------------------------------------------------|
| DIMENSIONS           |                                                                                                   |
| LENGTH O.A.          | 80,00 meters                                                                                      |
| BREADTH MLD.         | 24,00 meters                                                                                      |
| DEPTH AT SIDE        | 5,00 meters                                                                                       |
| DRAUGHT MAX.         | 3,89 meters                                                                                       |
| DRAUGHT MIN.         | 1,95 meters                                                                                       |
| FREEBOARD MIN.       | 1,14 meters                                                                                       |
| GROSS TONNAGE        | 3665                                                                                              |
| NET TONNAGE          | 1099                                                                                              |
| PERFORMANCES         |                                                                                                   |
| CARGO CAPACITY       | 4500 ton<br>(2800 ton with max. consumables)                                                      |
| DECK LOAD MAX.       | 15 ton/m <sup>2</sup>                                                                             |
| AUXILIARIES          |                                                                                                   |
| GENERATOR SETS       | Parallel configuration                                                                            |
| TOTAL E-POWER        | 1950 kW                                                                                           |
| FUEL TRANSFER SYSTEM | 50 m³/hr @ 4 bar                                                                                  |
| FRESH WATER SYSTEM   | 50 m³⁄hr @ 4 bar                                                                                  |

| 600 m <sup>3</sup>                                                                                                               |
|----------------------------------------------------------------------------------------------------------------------------------|
| 950 m <sup>3</sup>                                                                                                               |
| 150 m <sup>3</sup>                                                                                                               |
| Approx. 1350 m <sup>2</sup>                                                                                                      |
| Yes                                                                                                                              |
| 6 x 60 ton CT winches at 1st layer                                                                                               |
| 3 winches below deck<br>2 winches below accommodation<br>1 winch on forecastle deck                                              |
| 120 ton hold at 1st layer                                                                                                        |
| Each winch up to 1000 m Ø48 mm                                                                                                   |
| 2 x at SB side                                                                                                                   |
| Spuds with a diameter of 1200 mm                                                                                                 |
|                                                                                                                                  |
| Airconditioned accommodation for<br>60 persons in 30 cabins including:<br>- 9 offices<br>- 1 recreation room<br>- 1 control room |
| Safety equipment and life rafts for max. 60 P.O.B.                                                                               |
|                                                                                                                                  |
| Fixed or crawler type                                                                                                            |
| Up to a diameter of 24 meters                                                                                                    |
|                                                                                                                                  |

## NP 289 | Multi Purpose Pontoon