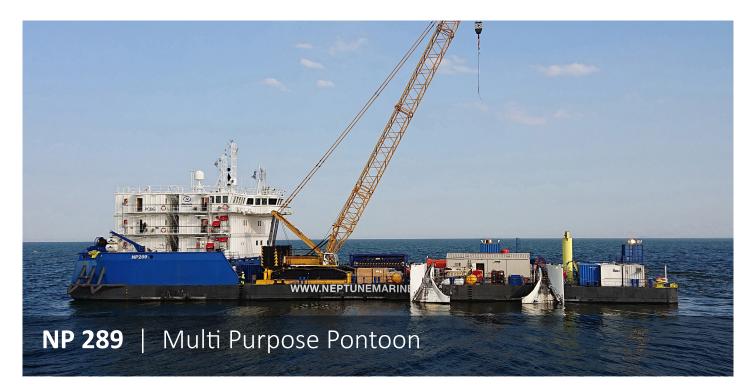

This multi purpose pontoon can be equipped to fulfill a broad range of operations. The free deck space in combination with the large accommodation offers many possibilities for all kinds of operations including salvage, offshore accommodation and renewables support.

## NP 289 | Multi Purpose Pontoon