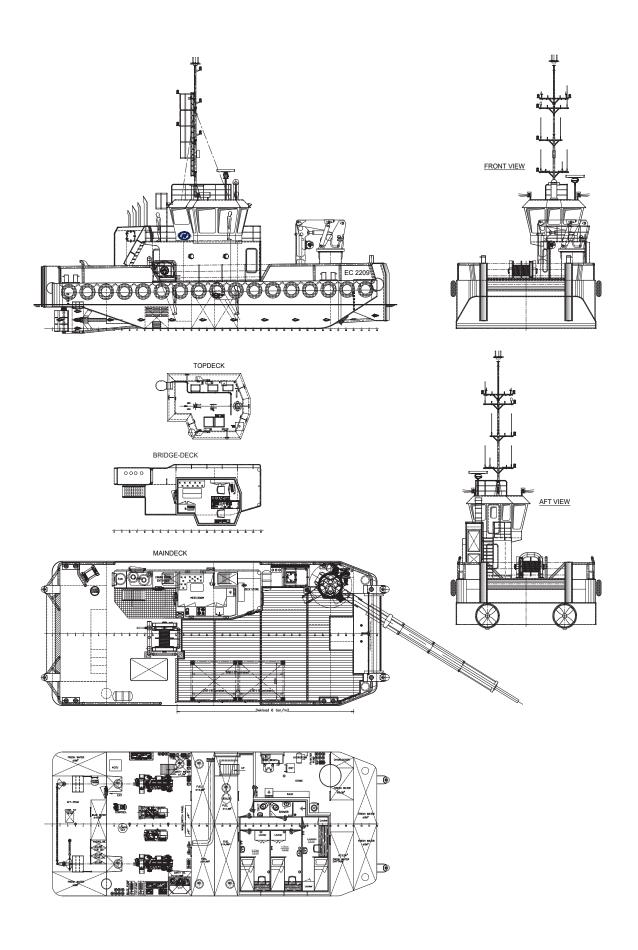

The robust, efficient and flexible design of the EuroCarrier makes it one of the best vessels for anchor handling, dredging support and survey activities. The EuroCarrier can be adapted to perfectly fit any project within a short time.

| CLASSIFICATION       | Bureau Veritas I ★ HULL • MACH<br>• AUT-UMS, Multi-Purpose/Special<br>Service Ship, Coastal Area<br>GMDSS Area A1 |
|----------------------|-------------------------------------------------------------------------------------------------------------------|
| DIMENSIONS           |                                                                                                                   |
| LENGTH O.A.          | 21,60 meters                                                                                                      |
| BREADTH MLD.         | 9,04 meters                                                                                                       |
| DEPTH AT SIDE        | 2,80/3,00 meters                                                                                                  |
| DRAFT                | 2,00 meters                                                                                                       |
| GROSS TONNAGE        | 135                                                                                                               |
| NET TONNAGE          | 40                                                                                                                |
| PERFORMANCES         |                                                                                                                   |
| SPEED                | 9 knots                                                                                                           |
| BOLLARD PULL         | 15 tons                                                                                                           |
| PROPULSION           |                                                                                                                   |
| MAIN ENGINES         | 2x Volvo D16                                                                                                      |
| TOTAL POWER          | 2x 478 kW at 1800 RPM                                                                                             |
| PROPELLERS           | 1350 mm diameter in nozzle                                                                                        |
| AUXILIARIES          |                                                                                                                   |
| GENERATOR SETS       | 2x Volvo D7<br>1 radiator cooled, 1 box cooled                                                                    |
| TOTAL E-POWER        | 110 KvA + 103 KvA                                                                                                 |
| HYDRAULIC POWER PACK | 2x 55 kW – Electrical driven                                                                                      |

| TANKS                             |                                                               |
|-----------------------------------|---------------------------------------------------------------|
| FUEL OIL                          | 56 m <sup>3</sup>                                             |
| FRESH WATER                       | 59 m³                                                         |
| DECK LAY-OUT                      |                                                               |
| ANCHOR HANDLING /<br>TOWING WINCH | Split drum type                                               |
| PULLING FORCE                     | 50 tons at 1st layer                                          |
| HAULING SPEED                     | 10m/min-30m/min                                               |
| TUGGER WINCH                      | Single drum type                                              |
| PULLING FORCE                     | 10 tons at 1 <sup>st</sup> layer                              |
| DECK CRANE FORWARD                | Heila 140-4S                                                  |
| DECK                              | Azobé deck covering                                           |
| TOWING HOOK                       | Mampaey 20 tons SWL                                           |
| TOWING PINS                       | Fore ship set towing pins manual                              |
| FENDERING                         | Tire fendering at sides, pushbow fendering fore- and aft ship |
| ACCOMMODATION                     |                                                               |
| FACILITIES                        | Airconditioned accommodation for up to 4 in 3 cabins          |