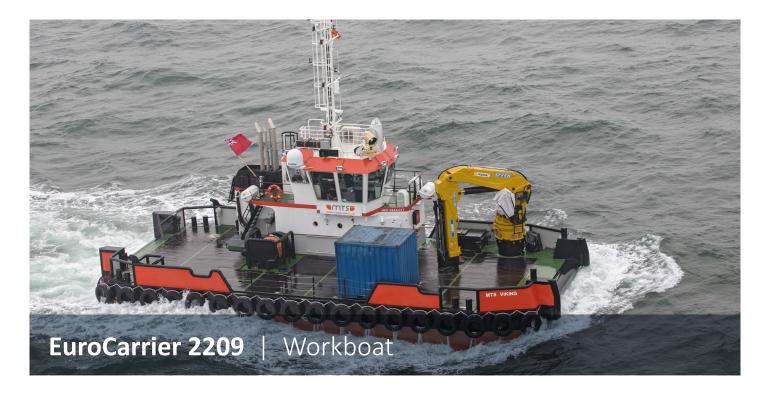

The robust, efficient and flexible design of the EuroCarrier makes it one of the best vessels for anchor handling, dredging support and survey activities. The EuroCarrier can be adapted to perfectly fit any project within a short time.

## EuroCarrier 2209 | Workboat