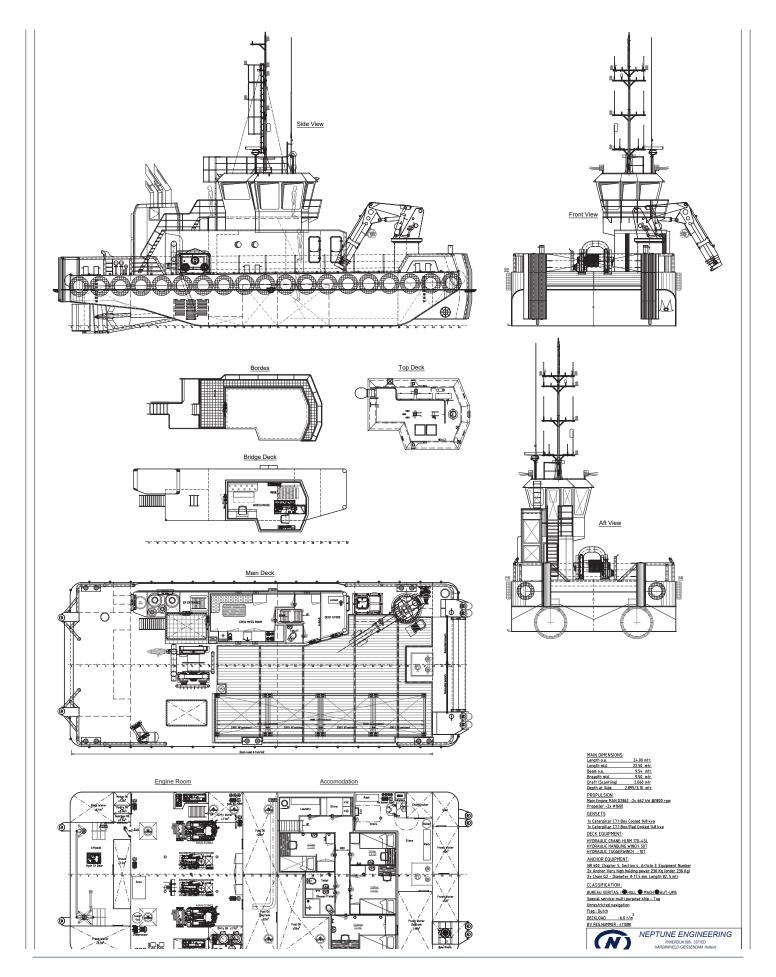

The robust, efficient and flexible design of the EuroCarrier makes it one of the best vessels for anchor handling, dredging support and survey activities. The EuroCarrier can be adapted to perfectly fit any project within a short time.

| CLASSIFICATION       | Bureau Veritas I ★ HULL • MACH • AUT-UMS, Unrestricted Nav., Multi-Purpose / Special Service |
|----------------------|----------------------------------------------------------------------------------------------|
|                      | GMDSS Area A2                                                                                |
| DIMENSIONS           |                                                                                              |
| LENGTH O.A.          | 24,00 meters                                                                                 |
| BREADTH MLD.         | 9,54 meters                                                                                  |
| DEPTH AT SIDE        | 2,90/3,10 meters                                                                             |
| DRAFT                | 2,10 meters                                                                                  |
| GROSS TONNAGE        | 168                                                                                          |
| NET TONNAGE          | 50                                                                                           |
| PERFORMANCES         |                                                                                              |
| SPEED                | 10 knots                                                                                     |
| BOLLARD PULL         | 24 tons                                                                                      |
| PROPULSION           |                                                                                              |
| MAIN ENGINES         | 2x MAN D2862                                                                                 |
| TOTAL POWER          | 1324 kW at 1800 RPM                                                                          |
| BOW THRUSTER         | 80 kW                                                                                        |
| PROPELLERS           | 1600 mm diameter in nozzle                                                                   |
| AUXILIARIES          |                                                                                              |
| GENERATOR SETS       | 2x John Deere 6068                                                                           |
| TOTAL E-POWER        | 254 kW                                                                                       |
| HYDRAULIC POWER PACK | 2x 75 kW                                                                                     |

| TANKS                             |                                                               |
|-----------------------------------|---------------------------------------------------------------|
| FUEL OIL                          | 70 m <sup>3</sup>                                             |
| FRESH WATER                       | 37 m³                                                         |
| DECK LAY-OUT                      |                                                               |
| ANCHOR HANDLING /<br>TOWING WINCH | Split drum type                                               |
| PULLING FORCE                     | 50 tons at 1 <sup>st</sup> layer                              |
| HAULING SPEED                     | 7m/min- 21m/min                                               |
| TUGGER WINCH                      | Single drum type                                              |
| PULLING FORCE                     | 10 tons at 1 <sup>st</sup> layer                              |
| DECK CRANE FORWARD                | Heila HLRM 170-4S                                             |
| DECK                              | Azobé deck covering                                           |
| TOWING HOOK                       | Mampaey 25 tons SWL                                           |
| FENDERING                         | Tire fendering at sides, pushbow fendering fore- and aft ship |
| ACCOMMODATION                     |                                                               |
| FACILITIES                        | Air-conditioned accommodation for 5 persons.                  |
| OPTIONS                           |                                                               |
| DECK CRANE AFT                    | Heila HLRM 25-4S                                              |
| FENDERING                         | M-fendering at the corners                                    |
| CAPSTANS                          | 5 ton, hydraulic driven                                       |
| TOWING PINS                       | Fore ship set towing pins manual                              |
| WINCH ON FWD CRANE                | 5 tons                                                        |

## EuroCarrier 2495 | Workboat