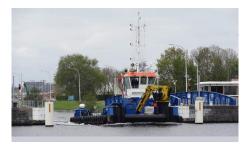

The robust, efficient and flexible design of the EuroCarrier makes it one of the best vessels for anchor handling, dredging support and survey activities. The EuroCarrier can be adapted to perfectly fit any project within a short time.

## EuroCarrier 2495 | Workboat