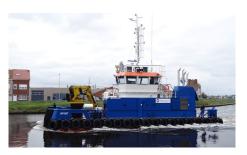

The robust, efficient and flexible design of the EuroCarrier makes it one of the best vessels for anchor handling, dredging support and survey activities. The EuroCarrier can be adapted to perfectly fit any project within a short time.

## EuroCarrier 2495 | Workboat