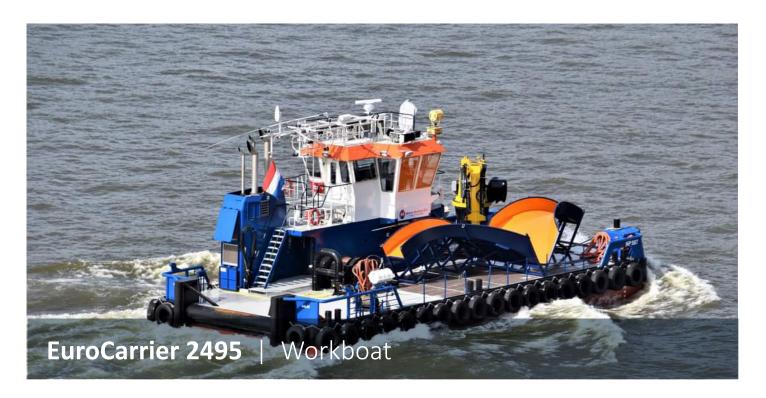

The robust, efficient and flexible design of the EuroCarrier makes it one of the best vessels for anchor handling, dredging support and survey activities. The EuroCarrier can be adapted to perfectly fit any project within a short time.

## EuroCarrier 2495 | Workboat