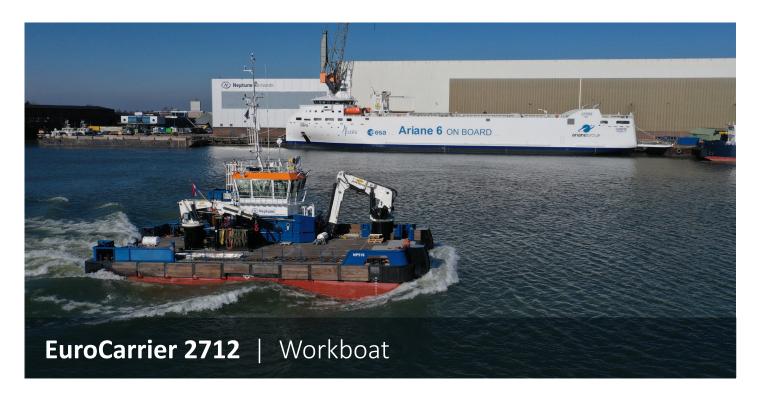

## **EuroCarrier 2712** | Workboat

The robust, efficient and flexible design of the EuroCarrier makes it one of the best vessels for anchor handling, dredging support and survey activities. The EuroCarrier can be adapted to perfectly fit any project within a short time.