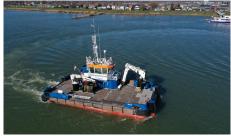

The robust, efficient and flexible design of the EuroCarrier makes it one of the best vessels for anchor handling, dredging support and survey activities. The EuroCarrier can be adapted to perfectly fit any project within a short time.