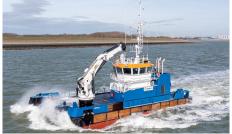

The robust, efficient and flexible design of the EuroCarrier makes it one of the best vessels for anchor handling, dredging support and survey activities. The EuroCarrier can be adapted to perfectly fit any project within a short time.