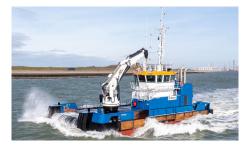

The robust, efficient and flexible design of the EuroCarrier makes it one of the best vessels for anchor handling, dredging support and survey activities. The EuroCarrier can be adapted to perfectly fit any project within a short time.