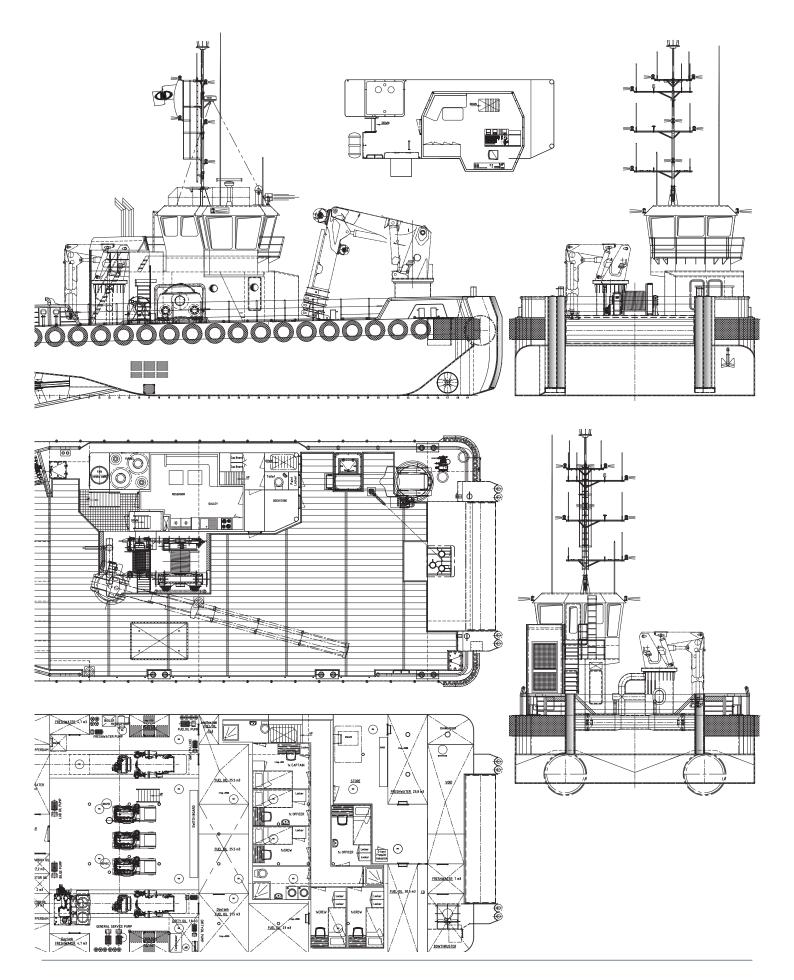

The robust, efficient and flexible design of the EuroCarrier makes it one of the best vessels for anchor handling, dredging support and survey activities. The EuroCarrier can be adapted to perfectly fit any project within a short time.

| CLASSIFICATION | Bureau Veritas I ♣ HULL • MACH<br>• AUT-UMS • DYNAPOS AM/AT, Unre-<br>stricted navigation, TUG Special Service<br>/ Multi Purpose Ship design, bollardpull<br>(35t), GMDSS Area A3 |
|----------------|------------------------------------------------------------------------------------------------------------------------------------------------------------------------------------|
| DIMENSIONS     |                                                                                                                                                                                    |
| LENGTH O.A.    | 27,00 meters                                                                                                                                                                       |
| BREADTH MLD.   | 12,00 meters                                                                                                                                                                       |
| DEPTH AT SIDE  | 3,40/3,90 meters                                                                                                                                                                   |
| DRAFT          | 3,00 meters                                                                                                                                                                        |
| GROSS TONNAGE  | 292                                                                                                                                                                                |
| NET TONNAGE    | 87                                                                                                                                                                                 |
| RULE LENGTH    | 23,81 meters                                                                                                                                                                       |
| PERFORMANCES   |                                                                                                                                                                                    |
| SPEED          | 9 knots                                                                                                                                                                            |
| BOLLARD PULL   | 35 tons                                                                                                                                                                            |
| PROPULSION     |                                                                                                                                                                                    |
| MAIN ENGINES   | 2x Caterpillar C32 ACERT, TIER 3                                                                                                                                                   |
| TOTAL POWER    | 1940 kW at 1800 RPM                                                                                                                                                                |
| PROPELLERS     | 1850 mm diameter in nozzle                                                                                                                                                         |
| AUXILIARIES    |                                                                                                                                                                                    |
| GENERATOR SETS | 2x VOLVO D13 TIER 3, 1x Catepillar C4.4                                                                                                                                            |
| TOTAL E-POWER  | 800 kW                                                                                                                                                                             |
| STERNTRUSTER   | 250 kW tunnel thurster aft engineroom on centreline                                                                                                                                |
| BOW THRUSTER   | 300 kW tunnel thruster in SB pushbow                                                                                                                                               |

| TANKS                 |                                                                                                               |  |
|-----------------------|---------------------------------------------------------------------------------------------------------------|--|
| FUEL OIL              | 96,5 m <sup>3</sup>                                                                                           |  |
| FRESH WATER           | 55,6 m³                                                                                                       |  |
| DECK LAY-OUT          |                                                                                                               |  |
| ANCHOR HANDLING WINCH | 125 tons holding force                                                                                        |  |
| PULLING FORCE         | 100 tons at 1st layer                                                                                         |  |
| HAULING SPEED         | 5m/min – 12,5m/min                                                                                            |  |
| TOWING WINCH          | 75 tons holding force                                                                                         |  |
| PULLING FORCE         | 50 tons at 1st layer                                                                                          |  |
| HAULING SPEED         | 10m/min – 30 m/min                                                                                            |  |
| TUGGER WINCH          | 15 tons at 1st layer                                                                                          |  |
| DECK CRANE FORWARD    | Heila HLRM 280-3SL                                                                                            |  |
| DECK CRANE AFT        | Heila HLRM 140-3S                                                                                             |  |
| DECK                  | Azobé deck covering                                                                                           |  |
| TOWING HOOK           | Mampaey 45 tons SWL                                                                                           |  |
| TOWING PINS           | Aft ship; manual guide pins & gob eye flush in deck, fore ship: hydraulic guide pins & hydraulic chainstopper |  |
| FENDERING             | Tire- and M-fendering on the side, pushbow fendering fore- and aft ship                                       |  |
| ACCOMMODATION         |                                                                                                               |  |
| FACILITIES            | Airconditioned accommodation for up to 14 persons, vessel certified for 16 persons onboard maximum            |  |
| INCLUDED OPTIONS      |                                                                                                               |  |
| BULLWARK              | Removable Azobé wooden bullwark<br>between foreward pushbows                                                  |  |
| BOLLARDS              | Removable bollard on SB forward pushbow                                                                       |  |
| DYNAMIC POSITIONING   | Class 1                                                                                                       |  |