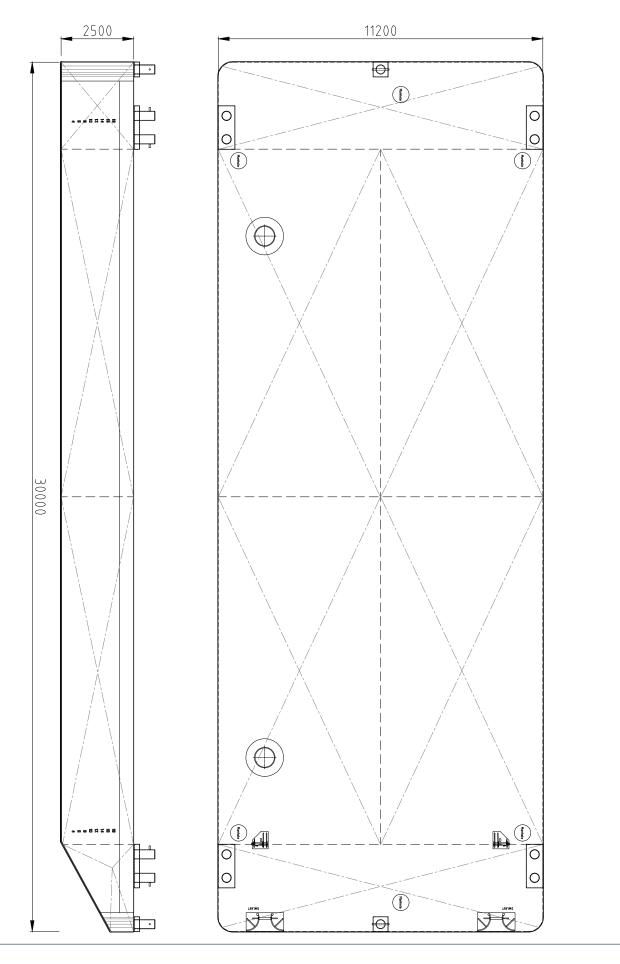

| CLASSIFICATION         | Bureau Veritas I ★ HULL<br>Unrestricted Navigation<br>Unmanned Towing |
|------------------------|-----------------------------------------------------------------------|
| DIMENSIONS             |                                                                       |
| LENGTH O.A.            | 30,00 meters                                                          |
| BREADTH MLD.           | 11,20 meters                                                          |
| DEPTH AT SIDE          | 2,50 meters                                                           |
| MIN. DRAUGHT           | 0,47 meters                                                           |
| MAX. DRAUGHT           | 1,93 meters                                                           |
| GROSS TONNAGE          | 208                                                                   |
| NET TONNAGE            | 62                                                                    |
| CONSTRUCTION           |                                                                       |
| DECK PLATE THICKNESS   | 10 mm                                                                 |
| SHEERSTRAKE THICKNESS  | 25 mm                                                                 |
| NUMBER OF COMPARTMENTS | 6 void spaces                                                         |

| CAPACITY                   |                                                            |
|----------------------------|------------------------------------------------------------|
| CARGO CAPACITY             | 500 tons                                                   |
| DECK LOAD                  | 6 tons m <sup>2</sup>                                      |
| STANDARD OUTFITTING        |                                                            |
| BOLLARDS                   | 4 x double bollards                                        |
| SPUD CANS                  | 2 x at SB side                                             |
| MANHOLES                   | Flush type manholes                                        |
| TOWING BRACKETS            | 2 x SMIT brackets at the bow                               |
| OPTIONS                    |                                                            |
| TOWING ARRANGEMENT         | Towing bridle with chains and emergency towing arrangement |
| SPUD POLES                 | Spuds with a diameter of 609 mm                            |
| SPUD HANDLING<br>EQUIPMENT | Hydraulic cylinders                                        |
| DECK EQUIPMENT             | Mooring equipment and cranes                               |