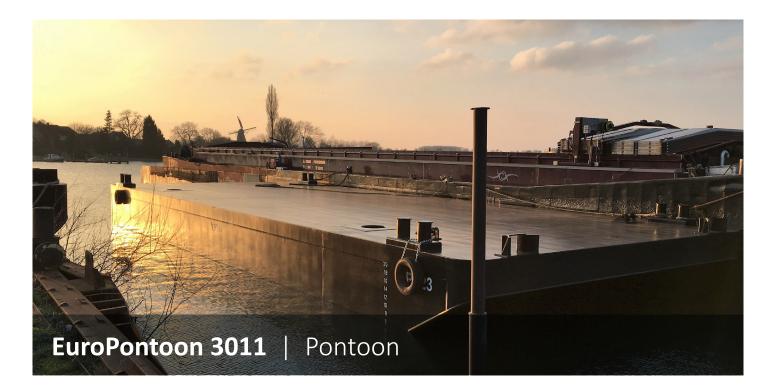

**EuroPontoon 3011** | Pontoon

| CLASSIFICATION         | Bureau Veritas I ★ HULL<br>Unrestricted Navigation<br>Unmanned Towing |
|------------------------|-----------------------------------------------------------------------|
| DIMENSIONS             |                                                                       |
| LENGTH O.A.            | 30,00 meters                                                          |
| BREADTH MLD.           | 11,20 meters                                                          |
| DEPTH AT SIDE          | 2,50 meters                                                           |
| MIN. DRAUGHT           | 0,47 meters                                                           |
| MAX. DRAUGHT           | 1,93 meters                                                           |
| GROSS TONNAGE          | 208                                                                   |
| NET TONNAGE            | 62                                                                    |
| CONSTRUCTION           |                                                                       |
| DECK PLATE THICKNESS   | 10 mm                                                                 |
| SHEERSTRAKE THICKNESS  | 25 mm                                                                 |
| NUMBER OF COMPARTMENTS | 6 void spaces                                                         |

| CAPACITY                   |                                                            |
|----------------------------|------------------------------------------------------------|
| CARGO CAPACITY             | 500 tons                                                   |
| DECK LOAD                  | 6 tons m <sup>2</sup>                                      |
| STANDARD OUTFITTING        |                                                            |
| BOLLARDS                   | 4 x double bollards                                        |
| SPUD CANS                  | 2 x at SB side                                             |
| MANHOLES                   | Flush type manholes                                        |
| TOWING BRACKETS            | 2 x SMIT brackets at the bow                               |
| OPTIONS                    |                                                            |
| TOWING ARRANGEMENT         | Towing bridle with chains and emergency towing arrangement |
| SPUD POLES                 | Spuds with a diameter of 609 mm                            |
| SPUD HANDLING<br>EQUIPMENT | Hydraulic cylinders                                        |
| DECK EQUIPMENT             | Mooring equipment and cranes                               |