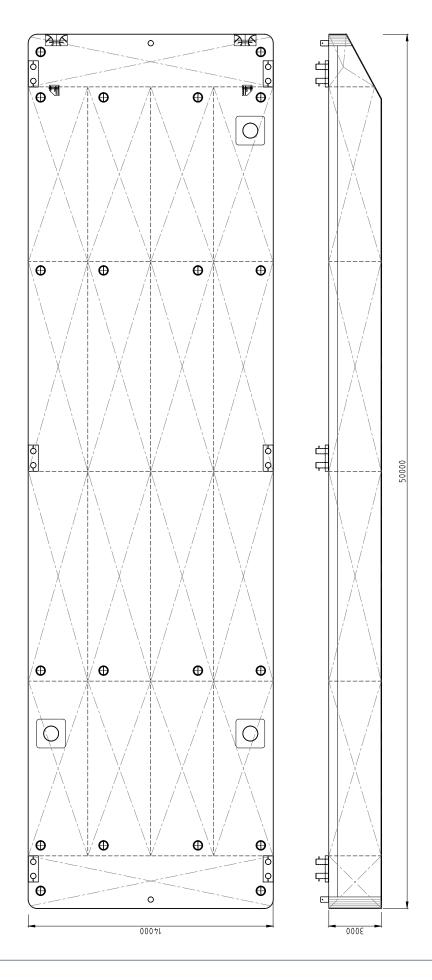

| CLASSIFICATION            | Bureau Veritas I 🛽 HULL<br>Unrestricted Navigation<br>Unmanned Towing |
|---------------------------|-----------------------------------------------------------------------|
| DIMENSIONS                |                                                                       |
| LENGTH O.A.               | 50,00 meters                                                          |
| BREADTH MLD.              | 14,00 meters                                                          |
| DEPTH AT SIDE             | 3,00 meters                                                           |
| MIN. DRAUGHT              | 0,48 meters                                                           |
| MAX. DRAUGHT              | 2,13 meters                                                           |
| GROSS TONNAGE             | 544                                                                   |
| NET TONNAGE               | 163                                                                   |
| CONSTRUCTION              |                                                                       |
| DECK PLATE THICKNESS      | 12 mm                                                                 |
| SHEERSTRAKE THICKNESS     | 25 mm                                                                 |
| NUMBER OF<br>COMPARTMENTS | 14 void spaces                                                        |

| CAPACITY                     |                                                            |
|------------------------------|------------------------------------------------------------|
| CARGO CAPACITY               | 1300 tons                                                  |
| DECK LOAD                    | 10 tons m <sup>2</sup>                                     |
| STANDARD OUTFITTING          |                                                            |
| BOLLARDS                     | 6 x double bollards                                        |
| SPUD POLE FOUNDATIONS        | 2 x at SB side                                             |
| MANHOLES                     | Flush type manholes                                        |
| TOWING BRACKETS              | 2 x SMIT brackets at the bow                               |
| OPTIONS                      |                                                            |
| TOWING ARRANGEMENT           | Towing bridle with chains and emergency towing arrangement |
| SPUD POLES                   | Spuds with a diameter of 610 mm                            |
| SPUD HANDLING<br>ARRANGEMENT | Hydraulic cylinders or winches                             |
| DECK EQUIPMENT               | Accommodation units, mooring equipment and cranes          |

## EuroPontoon 5014 | Pontoon