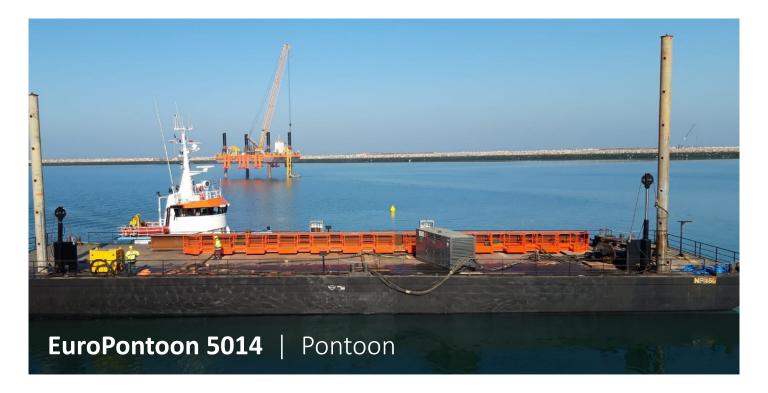

Neptune has got various vessels and pontoons available for sale or charter. To fulfil your operational demands, Neptune offers a wide range of deck equipment, including accommodation units, mooring equipment and cranes.







| CLASSIFICATION            | Bureau Veritas I 🛽 HULL<br>Unrestricted Navigation<br>Unmanned Towing |
|---------------------------|-----------------------------------------------------------------------|
| DIMENSIONS                |                                                                       |
| LENGTH O.A.               | 50,00 meters                                                          |
| BREADTH MLD.              | 14,00 meters                                                          |
| DEPTH AT SIDE             | 3,00 meters