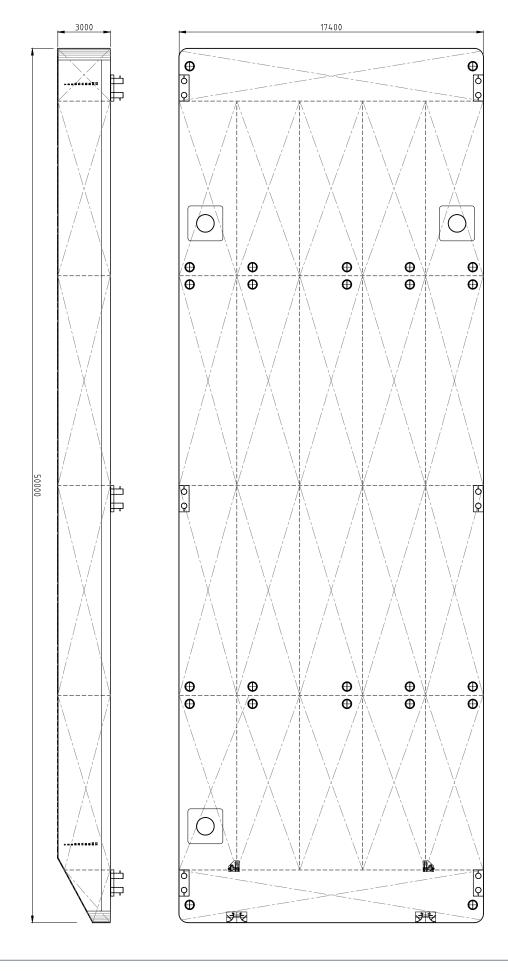

| CLASSIFICATION         | Bureau Veritas I ★ HULL<br>Unrestricted Navigation<br>Unmanned Towing |
|------------------------|-----------------------------------------------------------------------|
| DIMENSIONS             |                                                                       |
| LENGTH O.A.            | 50,00 meters                                                          |
| BREADTH MLD.           | 17,40 meters                                                          |
| DEPTH AT SIDE          | 3,00 meters                                                           |
| MIN. DRAUGHT           | 0,47 meters                                                           |
| MAX. DRAUGHT           | 2,32 meters                                                           |
| GROSS TONNAGE          | 681                                                                   |
| NET TONNAGE            | 204                                                                   |
| CONSTRUCTION           |                                                                       |
| DECK PLATE THICKNESS   | 12 mm                                                                 |
| SHEERSTRAKE THICKNESS  | 25 mm                                                                 |
| NUMBER OF COMPARTMENTS | 22 void spaces                                                        |

| CAPACITY                   |                                                            |
|----------------------------|------------------------------------------------------------|
| CARGO CAPACITY             | 1609 tons                                                  |
| DECK LOAD                  | 15 tons m <sup>2</sup>                                     |
| STANDARD OUTFITTING        |                                                            |
| BOLLARDS                   | 6 x double bollards                                        |
| SPUD CANS                  | 3 x at SB side                                             |
| MANHOLES                   | Flush type manholes                                        |
| TOWING BRACKETS            | 2 x SMIT brackets at the bow                               |
| OPTIONS                    |                                                            |
| TOWING ARRANGEMENT         | Towing bridle with chains and emergency towing arrangement |
| SPUD POLES                 | Spuds with a diameter of 914mm                             |
| SPUD HANDLING<br>EQUIPMENT | Hydraulic cylinders                                        |
| DECK EQUIPMENT             | Mooring units and cranes                                   |