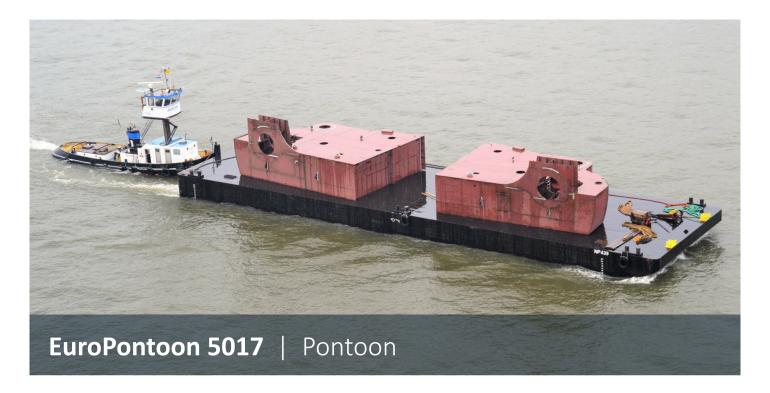

## **EuroPontoon 5017** | Pontoon

| CLASSIFICATION         | Bureau Veritas I ★ HULL<br>Unrestricted Navigation<br>Unmanned Towing |
|------------------------|-----------------------------------------------------------------------|
| DIMENSIONS             |                                                                       |
| LENGTH O.A.            | 50,00 meters                                                          |
| BREADTH MLD.           | 17,40 meters                                                          |
| DEPTH AT SIDE          | 3,00 meters                                                           |
| MIN. DRAUGHT           | 0,47 meters                                                           |
| MAX. DRAUGHT           | 2,32 meters                                                           |
| GROSS TONNAGE          | 681                                                                   |
| NET TONNAGE            | 204                                                                   |
| CONSTRUCTION           |                                                                       |
| DECK PLATE THICKNESS   | 12 mm                                                                 |
| SHEERSTRAKE THICKNESS  | 25 mm                                                                 |
| NUMBER OF COMPARTMENTS | 22 void spaces                                                        |

| CAPACITY                   |                                                            |
|----------------------------|------------------------------------------------------------|
| CARGO CAPACITY             | 1609 tons                                                  |
| DECK LOAD                  | 15 tons m <sup>2</sup>                                     |
| STANDARD OUTFITTING        |                                                            |
| BOLLARDS                   | 6 x double bollards                                        |
| SPUD CANS                  | 3 x at SB side                                             |
| MANHOLES                   | Flush type manholes                                        |
| TOWING BRACKETS            | 2 x SMIT brackets at the bow                               |
| OPTIONS                    |                                                            |
| TOWING ARRANGEMENT         | Towing bridle with chains and emergency towing arrangement |
| SPUD POLES                 | Spuds with a diameter of 914mm                             |
| SPUD HANDLING<br>EQUIPMENT | Hydraulic cylinders                                        |
| DECK EQUIPMENT             | Mooring units and cranes                                   |