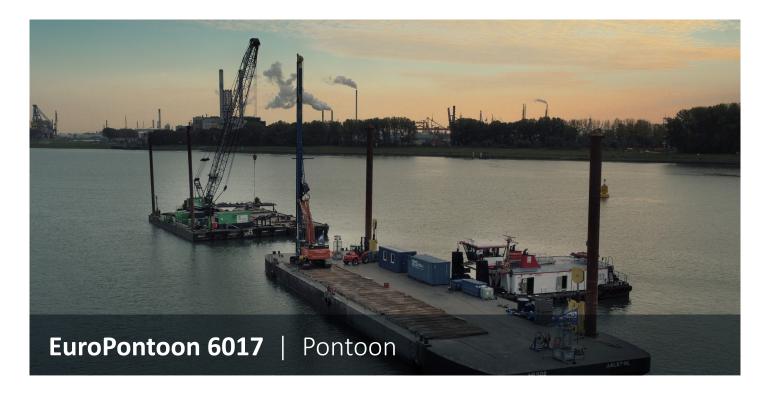

## **EuroPontoon 6017** | Pontoon

| CLASSIFICATION            | Bureau Veritas I ★ HULL<br>Unrestricted Navigation<br>Unmanned Towing |
|---------------------------|-----------------------------------------------------------------------|
| DIMENSIONS                |                                                                       |
| LENGTH O.A.               | 60,00 meters                                                          |
| BREADTH MLD.              | 16,50 meters                                                          |
| DEPTH AT SIDE             | 3,50 meters                                                           |
| MIN. DRAUGHT              | 0,57 meters                                                           |
| MAX. DRAUGHT              | 2,72 meters                                                           |
| GROSS TONNAGE             | 891                                                                   |
| NET TONNAGE               | 267                                                                   |
| CONSTRUCTION              |                                                                       |
| DECK PLATE THICKNESS      | 12 mm                                                                 |
| SHEERSTRAKE THICKNESS     | 25 mm                                                                 |
| NUMBER OF<br>COMPARTMENTS | 17 void spaces                                                        |

| CAPACITY                     |                                                            |
|------------------------------|------------------------------------------------------------|
| CARGO CAPACITY               | 2140 tons                                                  |
| DECK LOAD                    | 15 tons m <sup>2</sup>                                     |
| STANDARD OUTFITTING          |                                                            |
| BOLLARDS                     | 6 x double bollards                                        |
| SPUD CANS                    | 2 x at SB side                                             |
| BOARDING LADDERS             | Recessed ladders 2 x PS & 2 x SB                           |
| MANHOLES                     | Flush type manholes                                        |
| TOWING BRACKETS              | 2 x SMIT brackets at the bow                               |
| OPTIONS                      |                                                            |
| TOWING ARRANGEMENT           | Towing bridle with chains and emergency towing arrangement |
| SPUD POLES                   | Spuds with a diameter of 914mm                             |
| SPUD HANDLING EQUIP-<br>MENT | Hydraulic cylinders                                        |
| DECK EQUIPMENT               | Accommodation units, mooring units and cranes              |