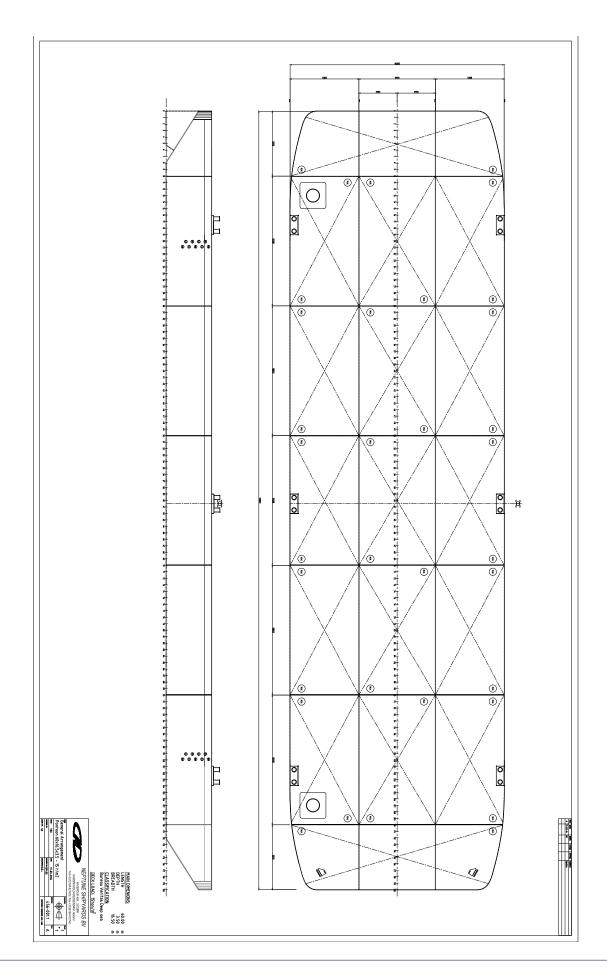

| CLASSIFICATION            | Bureau Veritas I ★ HULL<br>Unrestricted Navigation<br>Unmanned Towing |
|---------------------------|-----------------------------------------------------------------------|
| DIMENSIONS                |                                                                       |
| LENGTH O.A.               | 60,00 meters                                                          |
| BREADTH MLD.              | 16,50 meters                                                          |
| DEPTH AT SIDE             | 3,50 meters                                                           |
| MIN. DRAUGHT              | 0,57 meters                                                           |
| MAX. DRAUGHT              | 2,72 meters                                                           |
| GROSS TONNAGE             | 891                                                                   |
| NET TONNAGE               | 267                                                                   |
| CONSTRUCTION              |                                                                       |
| DECK PLATE THICKNESS      | 12 mm                                                                 |
| SHEERSTRAKE THICKNESS     | 25 mm                                                                 |
| NUMBER OF<br>COMPARTMENTS | 17 void spaces                                                        |

| CAPACITY                     |                                                            |
|------------------------------|------------------------------------------------------------|
| CARGO CAPACITY               | 2140 tons                                                  |
| DECK LOAD                    | 15 tons m <sup>2</sup>                                     |
| STANDARD OUTFITTING          |                                                            |
| BOLLARDS                     | 6 x double bollards                                        |
| SPUD CANS                    | 2 x at SB side                                             |
| BOARDING LADDERS             | Recessed ladders 2 x PS & 2 x SB                           |
| MANHOLES                     | Flush type manholes                                        |
| TOWING BRACKETS              | 2 x SMIT brackets at the bow                               |
| OPTIONS                      |                                                            |
| TOWING ARRANGEMENT           | Towing bridle with chains and emergency towing arrangement |
| SPUD POLES                   | Spuds with a diameter of 914mm                             |
| SPUD HANDLING EQUIP-<br>MENT | Hydraulic cylinders                                        |
| DECK EQUIPMENT               | Accommodation units, mooring units and cranes              |