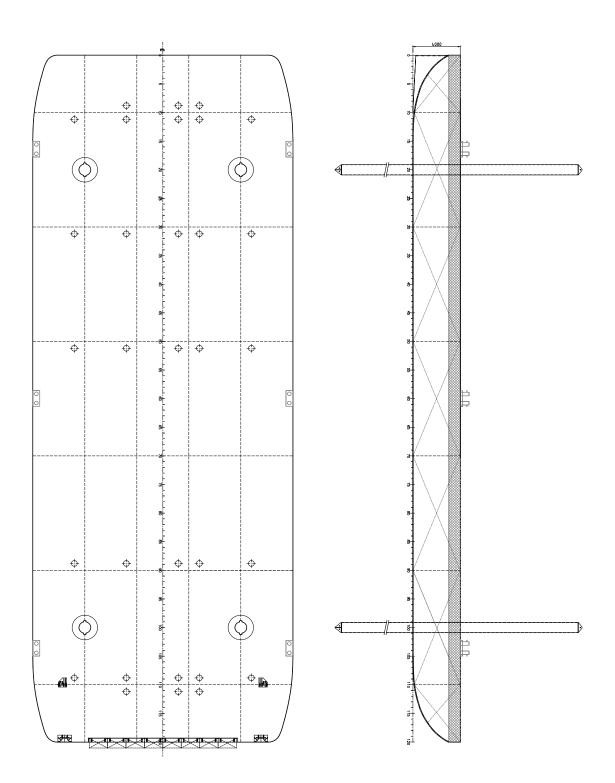

| CLASSIFICATION            | Bureau Veritas I 🕂 HULL<br>Unrestricted Navigation<br>Unmanned Towing |
|---------------------------|-----------------------------------------------------------------------|
| DIMENSIONS                |                                                                       |
| LENGTH O.A.               | 60,00 meters                                                          |
| BREADTH MLD.              | 22,00 meters                                                          |
| DEPTH AT SIDE             | 4,00 meters                                                           |
| MIN. DRAUGHT              | 0,62 meters                                                           |
| MAX. DRAUGHT              | 3,20 meters                                                           |
| GROSS TONNAGE             | 1381                                                                  |
| NET TONNAGE               | 414                                                                   |
| CONSTRUCTION              |                                                                       |
| DECK PLATE THICKNESS      | 12 mm                                                                 |
| SHEERSTRAKE THICKNESS     | 25 mm                                                                 |
| NUMBER OF<br>COMPARTMENTS | 35 void spaces                                                        |

| CADACITY                   |                                                            |
|----------------------------|------------------------------------------------------------|
| CAPACITY                   |                                                            |
| CARGO CAPACITY             | 3250 tons                                                  |
| DECK LOAD                  | 12 tons m <sup>2</sup>                                     |
| STANDARD OUTFITTING        |                                                            |
| BOLLARDS                   | 6 x double bollards                                        |
| BOARDING LADDERS           | Recessed ladders 2 x PS & 2 x SB                           |
| SPUD CANS                  | 4 x at PS side                                             |
| MANHOLES                   | Flush type manholes                                        |
| TOWING BRACKETS            | 2 x SMIT brackets at the bow                               |
| RAMP                       | Ramp recess at the bow                                     |
| OPTIONS                    |                                                            |
| TOWING ARRANGEMENT         | Towing bridle with chains and emergency towing arrangement |
| SPUD POLES                 | Spuds with a diameter of 914mm                             |
| SPUD HANDLING<br>EQUIPMENT | Hydraulic cylinders                                        |
| DECK EQUIPMENT             | Mooring units and cranes                                   |