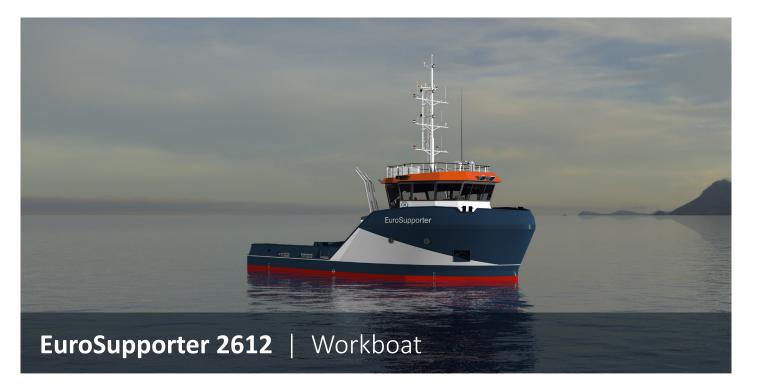

The EuroSupporter is based on years of operational experience within the maritime industry. The maximum free deck space combined with the versatile design, makes the vessel an all-round support vessel for marine operations.

<u>Main Deck</u>

<u>Below Main Deck</u>

EuroSupporter 2612 | Workboat