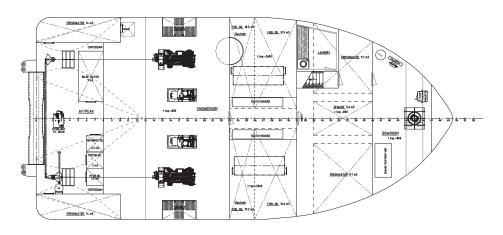

|
| FREE DECK SPACE     | 12,00 x 11,00 meter                                                                                                    |
| DECK CRANE PORTSIDE | 1 x Hydraulic knuckle boom type<br>7,60 ton @ 15,07 meter<br>1 x Hydraulic knuckle boom type<br>1,10 ton @ 18,50 meter |
| FENDERING           | Fendering on the sides                                                                                                 |
| ACCOMMODATION       |                                                                                                                        |
| FACILITIES          | Air-conditioned accommodation for<br>6 crew members, above the waterline                                               |



<u>Main Deck</u>



<u>Below Main Deck</u>



EuroSupporter 2612 | Workboat

## Neptune

## For more information, please contact us on: T +31 (0)184 621 423 E info@neptunemarine.com W www.neptunemarine.com Versie: V.01