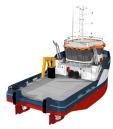

| TANKS               |                                                                                                                        |
|---------------------|------------------------------------------------------------------------------------------------------------------------|
| FUEL OIL            | 80 m <sup>3</sup>                                                                                                      |
| FRESH WATER         | 21,3 m <sup>3</sup>                                                                                                    |
| DECK LAY-OUT        |                                                                                                                        |
| FREE DECK SPACE     | 12,00 x 11,00 meter                                                                                                    |
| DECK CRANE PORTSIDE | 1 x Hydraulic knuckle boom type<br>7,60 ton @ 15,07 meter<br>1 x Hydraulic knuckle boom type<br>1,10 ton @ 18,50 meter |
| FENDERING           | Fendering on the sides                                                                                                 |
| ACCOMMODATION       |                                                                                                                        |
| FACILITIES          | Air-conditioned accommodation for<br>6 crew members, above the waterline                                               |

<u>Main Deck</u>

<u>Below Main Deck</u>

EuroSupporter 2612 | Workboat