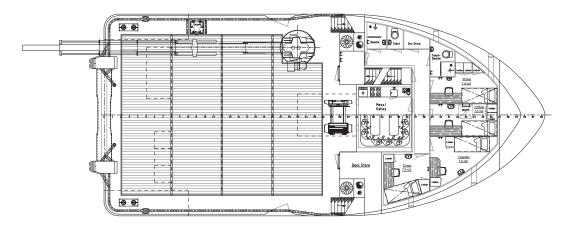

|
| FREE DECK SPACE     | 12,00 x 11,00 meter                                                                                                    |
| DECK CRANE PORTSIDE | 1 x Hydraulic knuckle boom type<br>7,60 ton @ 15,07 meter<br>1 x Hydraulic knuckle boom type<br>1,10 ton @ 18,50 meter |
| FENDERING           | Fendering on the sides                                                                                                 |
| ACCOMMODATION       |                                                                                                                        |
| FACILITIES          | Air-conditioned accommodation for<br>6 crew members, above the waterline                                               |



<u>Main Deck</u>



<u>Below Main Deck</u>



EuroSupporter 2612 | Workboat

## Neptune

## For more information, please contact us on: T +31 (0)184 621 423 E info@neptunemarine.com W www.neptunemarine.com Versie: V.01