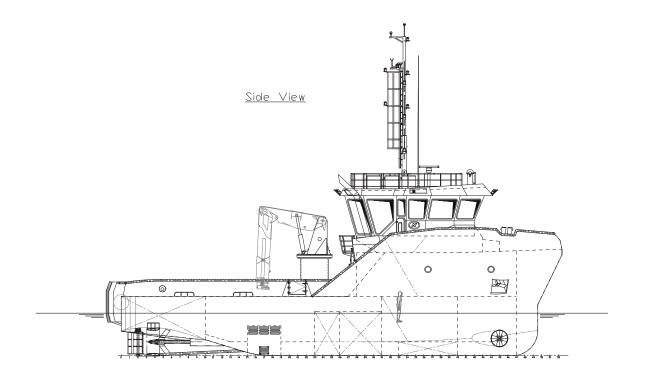

The EuroSupporter is based on years of operational experience within the maritime industry. The maximum free deck space combined with the versatile design, makes the vessel an all-round support vessel for marine operations.

| CLASSIFICATION       | Bureau Veritas I 	HULL • MACH<br>Unrestricted Navigation,<br>Multi-Purpose Ship / Special Service<br>GMDSS Area A2 |
|----------------------|--------------------------------------------------------------------------------------------------------------------|
| DIMENSIONS           |                                                                                                                    |
| LENGTH O.A.          | 26,00 meters                                                                                                       |
| LOAD LINE LENGTH     | 23,98 meters                                                                                                       |
| BREADTH MLD.         | 12,00 meters                                                                                                       |
| DEPTH AT SIDE        | 3,50 meters                                                                                                        |
| PERFORMANCES         |                                                                                                                    |
| SPEED                | 10,0 knots                                                                                                         |
| BOLLARD PULL         | 15 tons                                                                                                            |
| PROPULSION           |                                                                                                                    |
| MAIN ENGINES         | 2x Caterpillar C18                                                                                                 |
| TOTAL POWER          | 894 kW at 1800 rpm                                                                                                 |
| PROPELLERS           | 1350 mm diameter in nozzle                                                                                         |
| AUXILIARIES          |                                                                                                                    |
| GENERATOR SETS       | 2x John Deere 4045HG551                                                                                            |
| GENERATOR POWER      | 2 x 105 kVA                                                                                                        |
| HYDRAULIC POWER PACK | 2x 55 kW                                                                                                           |
| BOW THRUSTER         | Tunnel thruster<br>(+/- 150 kW, electrical driven)                                                                 |

| TANKS               |                                                                                                                        |
|---------------------|------------------------------------------------------------------------------------------------------------------------|
| FUEL OIL            | 80 m <sup>3</sup>                                                                                                      |
| FRESH WATER         | 21,3 m <sup>3</sup>                                                                                                    |
| DECK LAY-OUT        |                                                                                                                        |
| FREE DECK SPACE     | 12,00 x 11,00 meter                                                                                                    |
| DECK CRANE PORTSIDE | 1 x Hydraulic knuckle boom type<br>7,60 ton @ 15,07 meter<br>1 x Hydraulic knuckle boom type<br>1,10 ton @ 18,50 meter |
| FENDERING           | Fendering on the sides                                                                                                 |
| ACCOMMODATION       |                                                                                                                        |
| FACILITIES          | Air-conditioned accommodation for<br>6 crew members, above the waterline                                               |