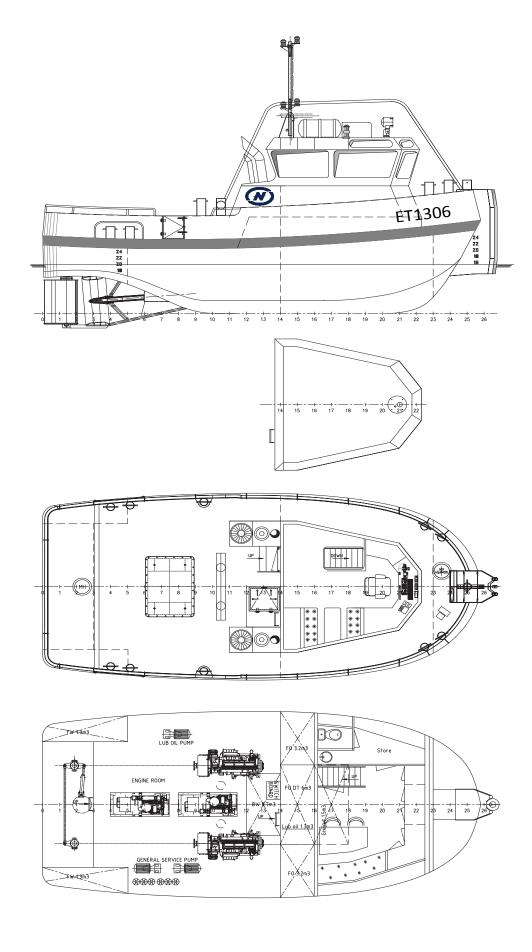

EuroTugs have proven their versatility and robustness at sea, over the years. The maximum free deck space for this type of multipurpose tugboat offers many possibilities for all kinds of operations including towing, anchor handling, dredging support and wind farm support.

| CLASSIFICATION     | Bureau Veritas I ♣ HULL • MACH • AUT-UMS, Coastal Area, Tug, GMDSS Area A1 |
|--------------------|----------------------------------------------------------------------------|
| DIMENSIONS         |                                                                            |
| LENGTH O.A.        | 13,50 meters                                                               |
| BREADTH MLD.       | 6,00 meters                                                                |
| DEPTH AT SIDE      | 2,50 meters                                                                |
| DRAFT              | 1,85 meters                                                                |
| PERFORMANCES       |                                                                            |
| SPEED              | 9 knots                                                                    |
| BOLLARD PULL       | 10 tons                                                                    |
| PROPULSION         | <u>'</u>                                                                   |
| MAIN ENGINES       | 2x Caterpillar C12.                                                        |
| TOTAL POWER        | 2x 385 hp at 1800 RPM                                                      |
| PROPELLERS         | 1350 mm in nozzle                                                          |
| AUXILIARIES        |                                                                            |
| ELECTRICAL SYSTEM  | 24 Volt                                                                    |
| AC UNIT COMPRESSOR | Electrical driven by generator                                             |

| TANKS         |                                                                   |  |
|---------------|-------------------------------------------------------------------|--|
| FUEL OIL      | 12,5 m <sup>3</sup>                                               |  |
| FRESH WATER   | 2,6 m³                                                            |  |
| DECK LAY-OUT  |                                                                   |  |
| TOWING HOOK   | Mampaey 20 tons SWL Disc                                          |  |
| FENDERING     | Rubber lamella fendering on the side, pushbow fendering fore ship |  |
| ACCOMMODATION |                                                                   |  |
| FACILITIES    | Air-conditioned mess and bridge                                   |  |
| OPTIONS       |                                                                   |  |
| DECK CRANE    | 10 tonmeter                                                       |  |
| TUGGER WINCH  | 10 tons SWL                                                       |  |
| TOWING PINS   | Manual type                                                       |  |