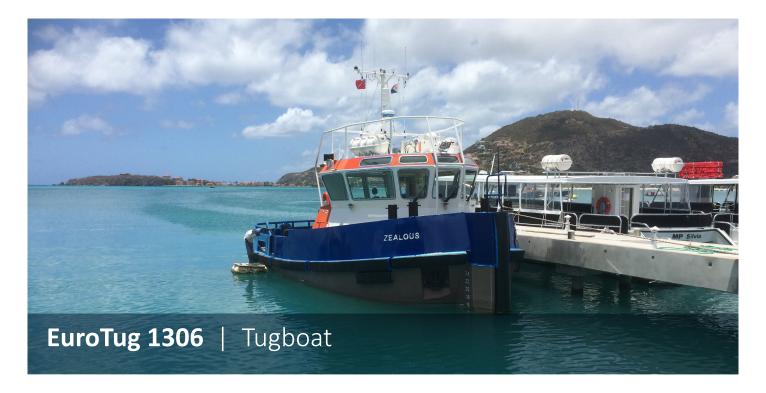

EuroTugs have proven their versatility and robustness at sea, over the years. The maximum free deck space for this type of multipurpose tugboat offers many possibilities for all kinds of operations including towing, anchor handling, dredging support and wind farm support.