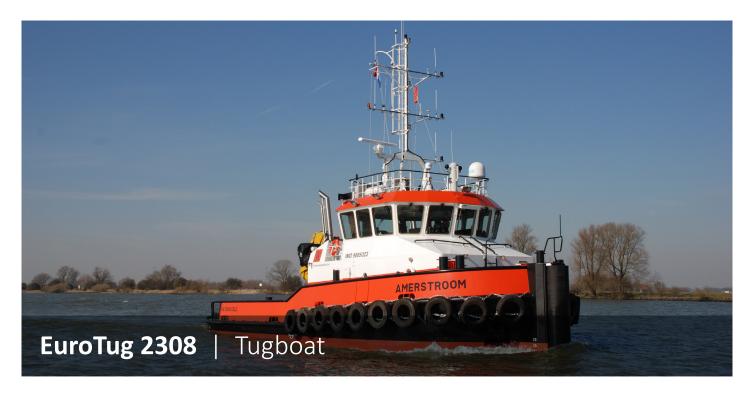

Euro Tugs have proven their versatility and robustness at sea, over the years. The maximum free deck space for this type of multipurpose tugboat offers many possibilities for all kinds of operations including towing, anchor handling, dredging support and wind farm support.

## EuroTug 2308 | Tugboat