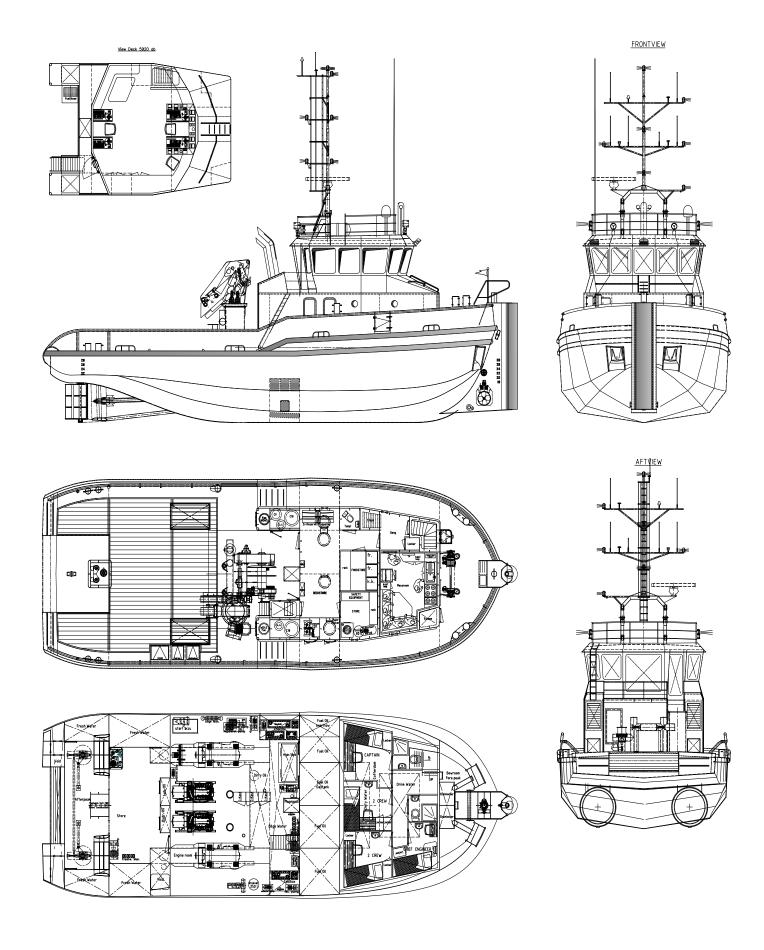

Euro Tugs have proven their versatility and robustness at sea, over the years. The maximum free deck space for this type of multipurpose tugboat offers many possibilities for all kinds of operations including towing, anchor handling, dredging support and wind farm support.

| CLASSIFICATION | Bureau Veritas I ★ HULL • MACH • AUT-UMS, TUG, Unrestricted Navigation, GMDSS Area A2 |
|----------------|---------------------------------------------------------------------------------------|
| DIMENSIONS     | <u> </u>                                                                              |
| LENGTH O.A.    | 23,68 meters                                                                          |
| BREADTH MLD.   | 8,50 meters                                                                           |
| DEPTH AT SIDE  | 3,25 meters                                                                           |
| DRAFT          | 2,65 meters                                                                           |
| GROSS TONNAGE  | 135                                                                                   |
| NET TONNAGE    | 40                                                                                    |
| PERFORMANCES   | '                                                                                     |
| SPEED          | 10 knots                                                                              |
| BOLLARD PULL   | 14,0 tons                                                                             |
| PROPULSION     |                                                                                       |
| MAIN ENGINES   | 2x Caterpillar C18                                                                    |
| TOTAL POWER    | 714 kW at 1800 RPM                                                                    |
| PROPELLERS     | 1500 mm in nozzle                                                                     |
| AUXILIARIES    |                                                                                       |
| GENERATOR SETS | 2x Caterpillar C7.1                                                                   |
| TOTAL E-POWER  | 236 kW                                                                                |

HYDRAULIC POWER PACK 2x 55 kW – Electrical driven

| TANKS                             |                                                                                               |
|-----------------------------------|-----------------------------------------------------------------------------------------------|
| FUEL OIL                          | 50 m <sup>3</sup>                                                                             |
| FRESH WATER                       | 22 m³                                                                                         |
| DECK LAY-OUT                      |                                                                                               |
| ANCHOR HANDLING /<br>TOWING WINCH | 60 ton split drum type                                                                        |
| PULLING FORCE                     | 50 ton at 1st layer                                                                           |
| HAULING SPEED                     | 5m/min – 15m/min                                                                              |
| DECK                              | Azobé deck covering                                                                           |
| TOWING HOOK                       | Mampaey 45 tons SWL Disc                                                                      |
| FENDERING                         | Tire- and optional D-fendering on the side, pushbow fendering fore ship, D-fendering aft ship |
| ACCOMMODATION                     |                                                                                               |
| FACILITIES                        | Airconditioned accommodation for up to 6 persons.                                             |
| OPTIONS                           |                                                                                               |
| DECK CRANE                        | Heila HLRM 65-4S                                                                              |
| TUGGER WINCH                      | 8 ton at 1 <sup>st</sup> layer                                                                |
| TOWING PINS                       | Aft ship set + chain stopper                                                                  |

## EuroTug 2308 | Tugboat