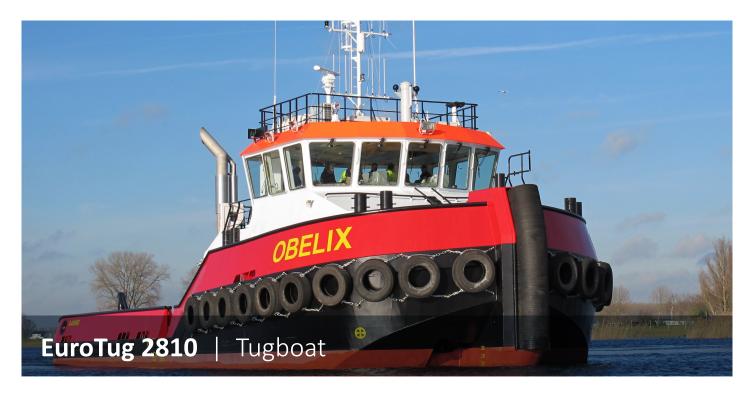

Euro Tugs have proven their versatility and robustness at sea, over the years. The maximum free deck space for this type of multipurpose tugboat offers many possibilities for all kinds of operations including towing, anchor handling, dredging support and wind farm support.

## EuroTug 2810 | Tugboat