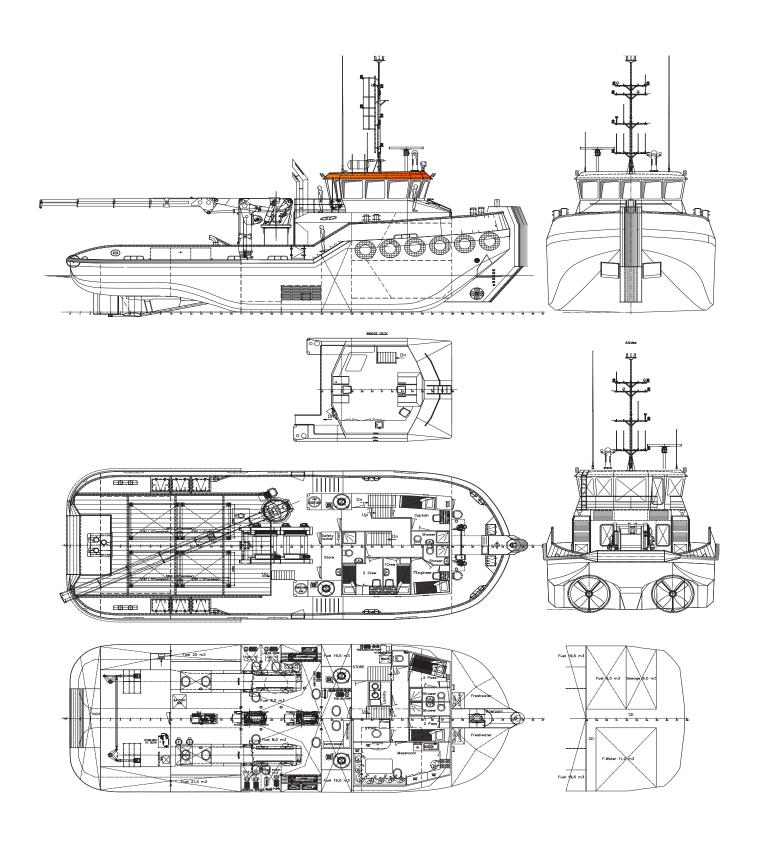

Euro Tugs have proven their versatility and robustness at sea, over the years. The maximum free deck space for this type of multipurpose tugboat offers many possibilities for all kinds of operations including towing, anchor handling, dredging support and wind farm support.

| CLASSIFICATION       | Bureau Veritas I ♣ HULL • MACH • AUT-UMS, TUG, Unrestricted Navigation, GMDSS Area A2 |
|----------------------|---------------------------------------------------------------------------------------|
| DIMENSIONS           |                                                                                       |
| LENGTH O.A.          | 27,53 meters                                                                          |
| BREADTH MLD.         | 10,00 meters                                                                          |
| DEPTH AT SIDE        | 3,55 meters                                                                           |
| DRAFT                | 3,00 meters                                                                           |
| PERFORMANCES         |                                                                                       |
| SPEED                | 10 knots                                                                              |
| BOLLARD PULL         | 40 tons                                                                               |
| PROPULSION           |                                                                                       |
| MAIN ENGINES         | 2x Caterpillar 3512                                                                   |
| TOTAL POWER          | 2388 kW at 1600 RPM                                                                   |
| PROPELLERS           | 2200 mm in nozzle                                                                     |
| AUXILIARIES          |                                                                                       |
| GENERATOR SETS       | 2x Caterpillar C9                                                                     |
| TOTAL E-POWER        | 400 kW                                                                                |
| HYDRAULIC POWER PACK | 2x 90 kW                                                                              |
| BOW THRUSTER         | 200 kW tunnel (electric)                                                              |

| TANKS                             |                                                                                               |  |
|-----------------------------------|-----------------------------------------------------------------------------------------------|--|
| FUEL OIL                          | 125 m³                                                                                        |  |
| FRESH WATER                       | 30 m <sup>3</sup>                                                                             |  |
| DECK LAY-OUT                      |                                                                                               |  |
| ANCHOR HANDLING /<br>TOWING WINCH | Waterfall winch type                                                                          |  |
| ANCHOR HANDLING                   | 120 ton holding force                                                                         |  |
| PULLING FORCE                     | 100 ton at 1 <sup>st</sup> layer                                                              |  |
| TOWING WINCH                      | 100 ton holding force                                                                         |  |
| PULLING FORCE                     | 50 ton at 1 <sup>st</sup> layer                                                               |  |
| DECK CRANE                        | Heila HLRM 170-4S                                                                             |  |
| DECK                              | Azobé deck covering                                                                           |  |
| TOWING HOOK                       | Mampaey 65 tons SWL Disc                                                                      |  |
| FENDERING                         | Tire- and optional D-fendering on the side, pushbow fendering fore ship, D-fendering aft ship |  |
| ACCOMMODATION                     |                                                                                               |  |
| FACILITIES                        | Airconditioned accommodation for up to 6 persons                                              |  |
| OPTIONS                           |                                                                                               |  |
| TUGGER WINCH                      | 15 ton at 1 <sup>st</sup> layer                                                               |  |
| TOWING PINS                       | Aft ship set + chain stopper                                                                  |  |
| ICE CLASS                         | Maximum up to ice class 1B                                                                    |  |

## EuroTug 2810 | Tugboat