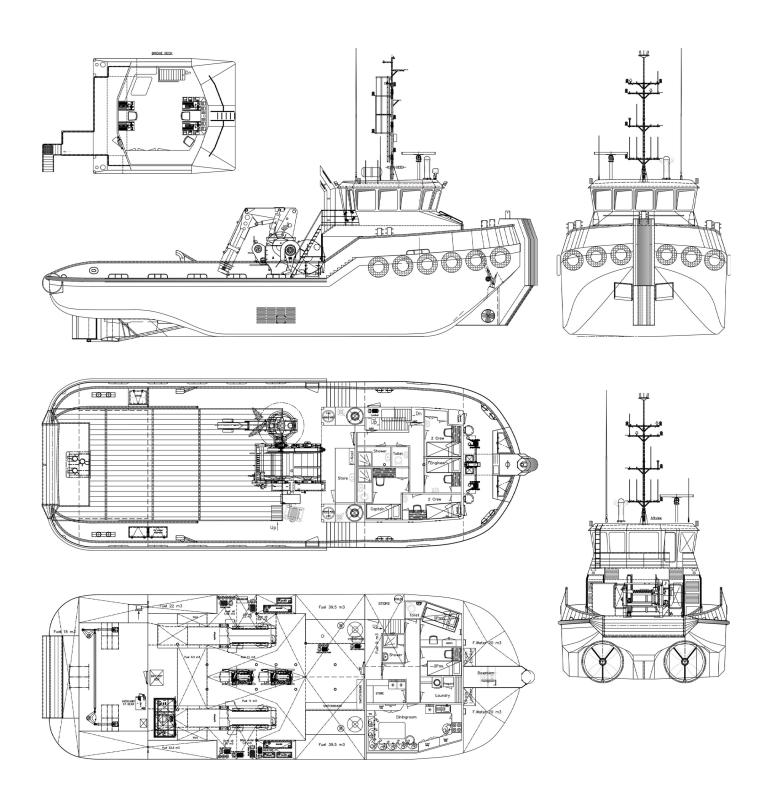

Euro Tugs have proven their versatility and robustness at sea, over the years. The maximum free deck space for this type of multipurpose tugboat offers many possibilities for all kinds of operations including towing, anchor handling, dredging support and wind farm support.

| CLASSIFICATION | Bureau V  |
|----------------|-----------|
|                | • AUT-UN  |
|                | Navigatio |

Bureau Veritas I ♣ HULL • MACH • AUT-UMS, TUG, Unrestricted Navigation, GMDSS Area A3,

|                | Navigation, GMDSS Area A3, ice class 1D |  |
|----------------|-----------------------------------------|--|
| DIMENSIONS     |                                         |  |
| LENGTH O.A.    | 30,00 meters                            |  |
| BREADTH MLD.   | 10,00 meters                            |  |
| DEPTH AT SIDE  | 3,55 meters                             |  |
| DRAFT          | 3,00 meters                             |  |
| GROSS TONNAGE  | 294                                     |  |
| NET TONNAGE    | 88                                      |  |
| PERFORMANCES   |                                         |  |
| SPEED          | 10 knots                                |  |
| BOLLARD PULL   | approx. 40 tons                         |  |
| PROPULSION     |                                         |  |
| MAIN ENGINES   | 2x Caterpillar 3512                     |  |
| TOTAL POWER    | 2388 kW at 1600 RPM                     |  |
| PROPELLERS     | 2200mm in nozzle                        |  |
| AUXILIARIES    |                                         |  |
| GENERATOR SETS | 2x John Deere                           |  |
| TOTAL E-POWER  | 524 kW                                  |  |

| HYDRAULIC POWER PACK            | 2x 90 kW                                                                      |  |
|---------------------------------|-------------------------------------------------------------------------------|--|
| BOW THRUSTER                    | 200 kW tunnel (electric)                                                      |  |
| TANKS                           |                                                                               |  |
| FUEL OIL                        | 150 m <sup>3</sup>                                                            |  |
| FRESH WATER                     | 55 m <sup>3</sup>                                                             |  |
| DECK LAY-OUT                    |                                                                               |  |
| ANCHOR HANDLING / TOW-ING WINCH | Waterfall winch type                                                          |  |
| ANCHOR HANDLING                 | 125 ton holding force                                                         |  |
| PULLING FORCE                   | 100 ton at 1 <sup>st</sup> layer                                              |  |
| HAULING SPEED                   | up to 22m/min                                                                 |  |
| TOWING                          | 125 ton holding force                                                         |  |
| PULLING FORCE                   | 50 ton at 1 <sup>st</sup> layer                                               |  |
| HAULING SPEED                   | up to 44m/min                                                                 |  |
| TUGGER WINCH                    | 15 ton at 1 <sup>st</sup> layer                                               |  |
| DECK CRANE                      | Heila HLRM 170-4S                                                             |  |
| DECK                            | Azobé deck covering                                                           |  |
| TOWING HOOK                     | Mampaey 55 tons SWL Disc                                                      |  |
| FENDERING                       | Tire fendering on the side, pushbow fendering fore ship, D-fendering aft ship |  |
| TOWING PINS                     | Aft ship set + chain stopper                                                  |  |
| ACCOMMODATION                   |                                                                               |  |
| FACILITIES                      | Airconditioned accommodation for up to 10 persons                             |  |
| OPTIONS                         |                                                                               |  |
| ICE CLASS                       | Maximum up to ice class 1B                                                    |  |

## **EuroTug 3010** | Tugboat