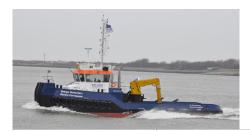

Euro Tugs have proven their versatility and robustness at sea, over the years. The maximum free deck space for this type of multipurpose tugboat offers many possibilities for all kinds of operations including towing, anchor handling, dredging support and wind farm support.

## **EuroTug 3010** | Tugboat