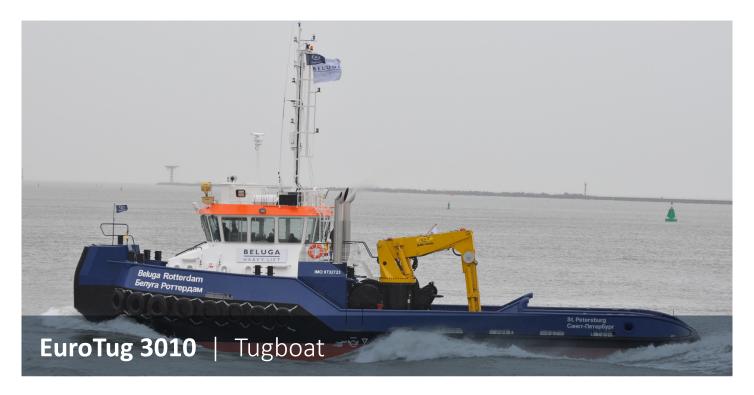

Euro Tugs have proven their versatility and robustness at sea, over the years. The maximum free deck space for this type of multipurpose tugboat offers many possibilities for all kinds of operations including towing, anchor handling, dredging support and wind farm support.

## **EuroTug 3010** | Tugboat