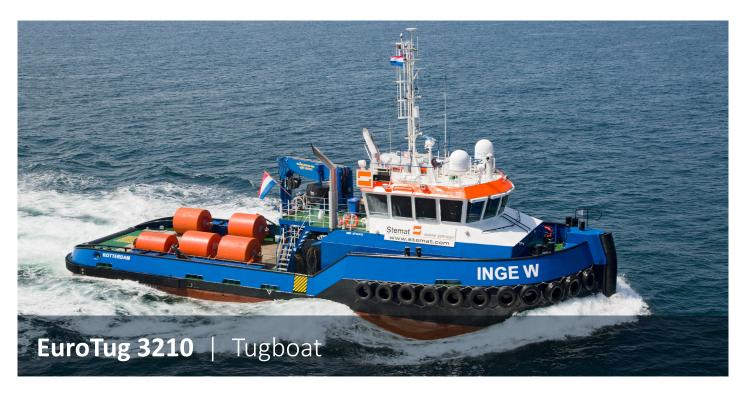

Euro Tugs have proven their versatility and robustness at sea, over the years. The maximum free deck space for this type of multipurpose tugboat offers many possibilities for all kinds of operations including towing, anchor handling, dredging support and wind farm support.

## EuroTug 3210 | Tugboat