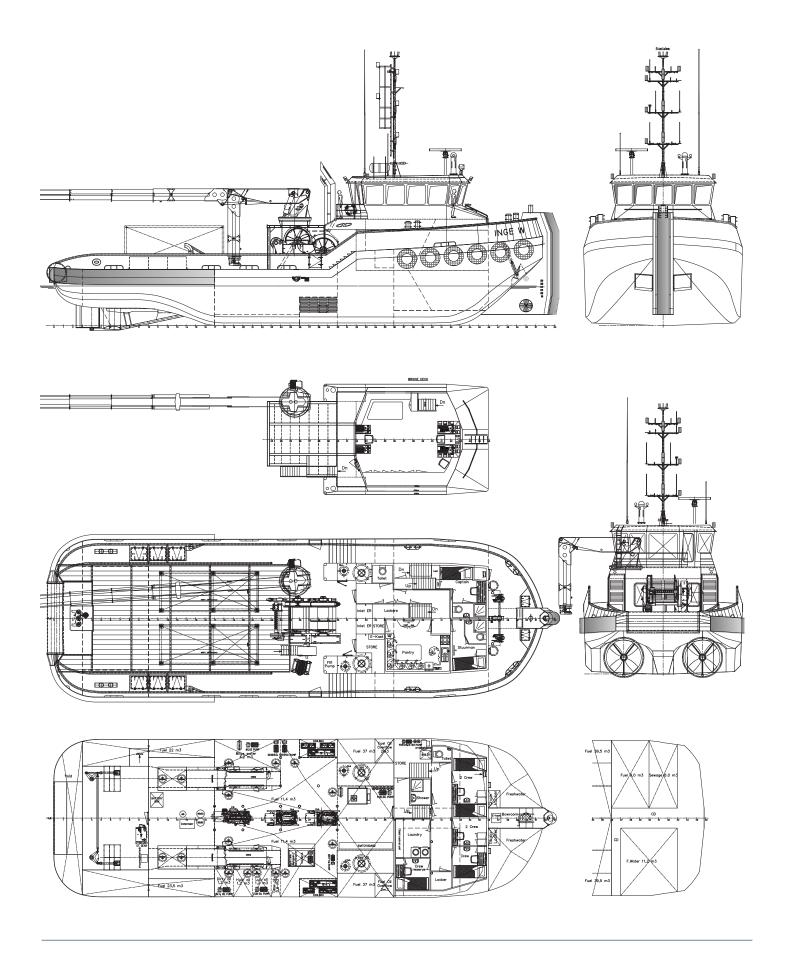

Euro Tugs have proven their versatility and robustness at sea, over the years. The maximum free deck space for this type of multipurpose tugboat offers many possibilities for all kinds of operations including towing, anchor handling, dredging support and wind farm support.

| CLASSIFICATION       | Bureau Veritas I ★ HULL • MACH • AUT-UMS, TUG, Unrestricted Navigation, GMDSS Area A3 |
|----------------------|---------------------------------------------------------------------------------------|
| DIMENSIONS           |                                                                                       |
| LENGTH O.A.          | 32,20 meters                                                                          |
| BREADTH MLD.         | 10,00 meters                                                                          |
| DEPTH AT SIDE        | 3,55 meters                                                                           |
| DRAFT                | 2,60 meters                                                                           |
| GROSS TONNAGE        | 327                                                                                   |
| NET TONNAGE          | 98                                                                                    |
| PERFORMANCES         |                                                                                       |
| SPEED                | 10 knots                                                                              |
| BOLLARD PULL         | 48 tons                                                                               |
| PROPULSION           |                                                                                       |
| MAIN ENGINES         | 2x Caterpillar 3512                                                                   |
| TOTAL POWER          | 2850 kW at 1600 RPM                                                                   |
| PROPELLERS           | 2200 mm in nozzle                                                                     |
| AUXILIARIES          |                                                                                       |
| GENERATOR SETS       | 2x Caterpillar C6.6                                                                   |
| TOTAL E-POWER        | 286 kW                                                                                |
| HYDRAULIC POWER PACK | 533 kW (diesel driven)                                                                |
| BOW THRUSTER         | 280 kW tunnel (hydraulic)                                                             |

| TANKS                          |                                                                                               |  |
|--------------------------------|-----------------------------------------------------------------------------------------------|--|
| FUEL OIL                       | 155 m³                                                                                        |  |
| FRESH WATER                    | 55 m <sup>3</sup>                                                                             |  |
| DECK LAY-OUT                   |                                                                                               |  |
| ANCHOR HANDLING / TOWING WINCH | Waterfall winch type                                                                          |  |
| ANCHOR HANDLING                | 120 ton holding force                                                                         |  |
| PULLING FORCE                  | 100 ton at 1st layer                                                                          |  |
| HAULING SPEED                  | 6,5m/min – 18m/min                                                                            |  |
| TOWING WINCH                   | 125 ton holding force                                                                         |  |
| PULLING FORCE                  | 64 ton at 1st layer                                                                           |  |
| HAULING SPEED                  | 10m/min – 27m/min                                                                             |  |
| DECK CRANE                     | Heila HLRM 200-4S                                                                             |  |
| DECK                           | Azobé deck covering                                                                           |  |
| TOWING HOOK                    | Mampaey 55 tons SWL Disc                                                                      |  |
| FENDERING                      | Tire- and optional D-fendering on the side, pushbow fendering fore ship, D-fendering aft ship |  |
| ACCOMMODATION                  |                                                                                               |  |
| FACILITIES                     | Airconditioned accommodation for up to 10 persons                                             |  |
| OPTIONS                        |                                                                                               |  |
| TUGGER WINCH                   | 15 ton at 1st layer                                                                           |  |
| TOWING PINS                    | Aft ship set + chain stopper                                                                  |  |
| ICE CLASS                      | Maximum up to ice class 1B                                                                    |  |

## EuroTug 3210 | Tugboat