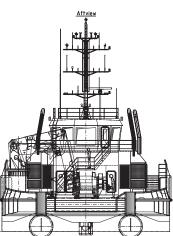

Euro Tugs have proven their versatility and robustness at sea, over the years. The maximum free deck space for this type of multipurpose tugboat offers many possibilities for all kinds of operations including towing, anchor handling, dredging support and wind farm support.

## EuroTug 3515 Hybrid | Shallow draft tugboat