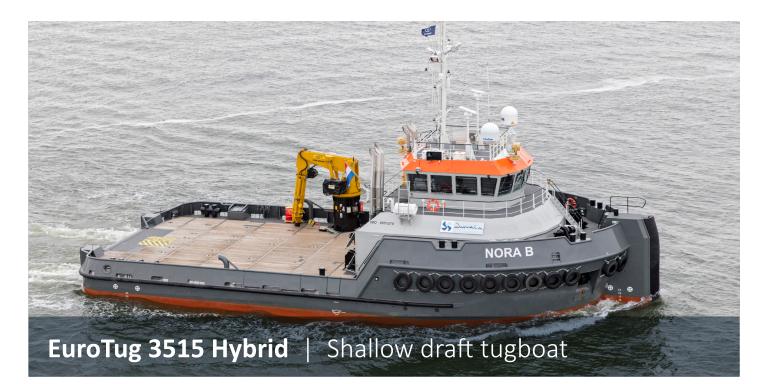

Euro Tugs have proven their versatility and robustness at sea, over the years. The maximum free deck space for this type of multipurpose tugboat offers many possibilities for all kinds of operations including towing, anchor handling, dredging support and wind farm support.

## EuroTug 3515 Hybrid | Shallow draft tugboat