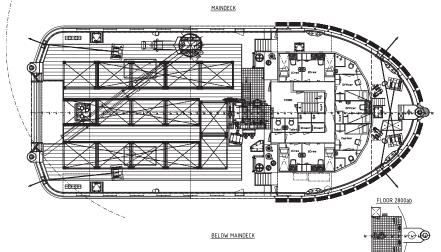

Euro Tugs have proven their versatility and robustness at sea, over the years. The maximum free deck space for this type of multipurpose tugboat offers many possibilities for all kinds of operations including towing, anchor handling, dredging support and wind farm support.

| TANKS                             |                                                                                                    |  |
|-----------------------------------|----------------------------------------------------------------------------------------------------|--|
| FUEL OIL                          | 135 m <sup>3</sup>                                                                                 |  |
| FRESH WATER                       | 91 m <sup>3</sup>                                                                                  |  |
| DECK LAY-OUT                      |                                                                                                    |  |
| ANCHOR HANDLING /<br>TOWING WINCH | Waterfall winch type                                                                               |  |
| ANCHOR HANDLING                   | 125 ton holding force                                                                              |  |
| PULLING FORCE                     | 100 ton at 1st layer                                                                               |  |
| HAULING SPEED                     | 5m/min- 10m/min                                                                                    |  |
| TOWING WINCH                      | 125 ton holding force                                                                              |  |
| PULLING FORCE                     | 20 ton at 1st layer                                                                                |  |
| HAULING SPEED                     | 10m/min- 20m/min                                                                                   |  |
| DECK CRANE                        | Heila HLRM 230-4SL                                                                                 |  |
| DECK                              | Azobé deck covering                                                                                |  |
| TOWING HOOK                       | Mampaey 50 tons SWL Disc                                                                           |  |
| FENDERING                         | Tire and optional D-fendering<br>on the side, pushbow fendering<br>fore ship, D-fendering aft ship |  |
| ACCOMMODATION                     |                                                                                                    |  |
| FACILITIES                        | Airconditioned accommodation for up to 21 persons                                                  |  |
| OPTIONS                           |                                                                                                    |  |
| TUGGER WINCH                      | 15 ton at 1st layer                                                                                |  |
| TOWING PINS                       | Aft ship set + chain stopper                                                                       |  |
| MOORING SYSTEM                    | 4-point mooring system                                                                             |  |