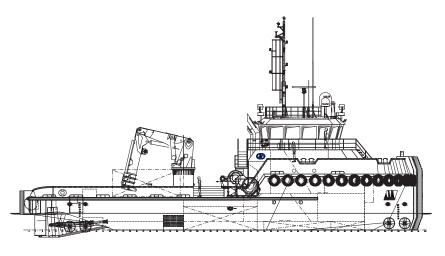

Euro Tugs have proven their versatility and robustness at sea, over the years. The maximum free deck space for this type of multipurpose tugboat offers many possibilities for all kinds of operations including towing, anchor handling, dredging support and wind farm support.

| CLASSIFICATION       | Bureau Veritas I 	 HULL ● MACH<br>● AUT-UMS, TUG, Unrestricted<br>Navigation, DYNAPOS AM/AT R,<br>GMDSS Area A3 |
|----------------------|-----------------------------------------------------------------------------------------------------------------|
| DIMENSIONS           |                                                                                                                 |
| LENGTH O.A.          | 36,00 meters                                                                                                    |
| BREADTH MLD.         | 15,00 meters                                                                                                    |
| DEPTH AT SIDE        | 2,90 meters                                                                                                     |
| DRAFT                | 1,70 meters                                                                                                     |
| GROSS TONNAGE        | 498 tons                                                                                                        |
| NET TONNAGE          | 147 tons                                                                                                        |
| PERFORMANCES         |                                                                                                                 |
| SPEED                | 12 knots                                                                                                        |
| BOLLARD PULL         | approx. 35 tons                                                                                                 |
| PROPULSION           |                                                                                                                 |
| MAIN ENGINES         | 2x Caterpillar C32 (970 kW)                                                                                     |
| ELECTRIC DRIVES      | 2x electric motor (200 kW)                                                                                      |
| TOTAL POWER          | 2340 kW at 1850 RPM                                                                                             |
| PROPELLERS           | 1850 mm in nozzle                                                                                               |
| AUXILIARIES          |                                                                                                                 |
| GENERATOR SETS       | 4x Caterpillar C18 (436 kW) +<br>1x 150 kW                                                                      |
| TOTAL E-POWER        | 1894 kW                                                                                                         |
| HYDRAULIC POWER PACK | Electric driven                                                                                                 |
| THRUSTERS            | 2x 275 kW (bow) + 2x 275 kW (stern)                                                                             |

| TANKS                             |                                                                                                    |  |
|-----------------------------------|----------------------------------------------------------------------------------------------------|--|
| FUEL OIL                          | 135 m <sup>3</sup>                                                                                 |  |
| FRESH WATER                       | 91 m <sup>3</sup>                                                                                  |  |
| DECK LAY-OUT                      |                                                                                                    |  |
| ANCHOR HANDLING /<br>TOWING WINCH | Waterfall winch type                                                                               |  |
| ANCHOR HANDLING                   | 125 ton holding force                                                                              |  |
| PULLING FORCE                     | 100 ton at 1st layer                                                                               |  |
| HAULING SPEED                     | 5m/min- 10m/min                                                                                    |  |
| TOWING WINCH                      | 125 ton holding force                                                                              |  |
| PULLING FORCE                     | 20 ton at 1st layer                                                                                |  |
| HAULING SPEED                     | 10m/min- 20m/min                                                                                   |  |
| DECK CRANE                        | Heila HLRM 230-4SL                                                                                 |  |
| DECK                              | Azobé deck covering                                                                                |  |
| TOWING HOOK                       | Mampaey 50 tons SWL Disc                                                                           |  |
| FENDERING                         | Tire and optional D-fendering<br>on the side, pushbow fendering<br>fore ship, D-fendering aft ship |  |
| ACCOMMODATION                     |                                                                                                    |  |
| FACILITIES                        | Airconditioned accommodation for up to 21 persons                                                  |  |
| OPTIONS                           |                                                                                                    |  |
| TUGGER WINCH                      | 15 ton at 1st layer                                                                                |  |
| TOWING PINS                       | Aft ship set + chain stopper                                                                       |  |
| MOORING SYSTEM                    | 4-point mooring system                                                                             |  |

## EuroTug 3515 Hybrid | Shallow draft tugboat