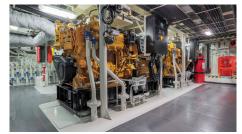

| CLASSIFICATION       | Bureau Veritas I 	 HULL ● MACH<br>● AUT-UMS, TUG, Unrestricted<br>Navigation, DYNAPOS AM/AT R,<br>GMDSS Area A3 |
|----------------------|-----------------------------------------------------------------------------------------------------------------|
| DIMENSIONS           |                                                                                                                 |
| LENGTH O.A.          | 36,00 meters                                                                                                    |
| BREADTH MLD.         | 15,00 meters                                                                                                    |
| DEPTH AT SIDE        | 2,90 meters                                                                                                     |
| DRAFT                | 1,70 meters                                                                                                     |
| GROSS TONNAGE        | 498 tons                                                                                                        |
| NET TONNAGE          | 147 tons                                                                                                        |
| PERFORMANCES         |                                                                                                                 |
| SPEED                | 12 knots                                                                                                        |
| BOLLARD PULL         | approx. 35 tons                                                                                                 |
| PROPULSION           |                                                                                                                 |
| MAIN ENGINES         | 2x Caterpillar C32 (970 kW)                                                                                     |
| ELECTRIC DRIVES      | 2x electric motor (200 kW)                                                                                      |
| TOTAL POWER          | 2340 kW at 1850 RPM                                                                                             |
| PROPELLERS           | 1850 mm in nozzle                                                                                               |
| AUXILIARIES          |                                                                                                                 |
| GENERATOR SETS       | 4x Caterpillar C18 (436 kW) +<br>1x 150 kW                                                                      |
| TOTAL E-POWER        | 1894 kW                                                                                                         |
| HYDRAULIC POWER PACK | Electric driven                                                                                                 |
| THRUSTERS            | 2x 275 kW (bow) + 2x 275 kW (stern)                                                                             |