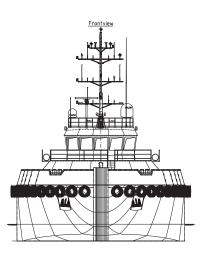

Euro Tugs have proven their versatility and robustness at sea, over the years. The maximum free deck space for this type of multipurpose tugboat offers many possibilities for all kinds of operations including towing, anchor handling, dredging support and wind farm support.

## EuroTug 3515 Hybrid | Shallow draft tugboat