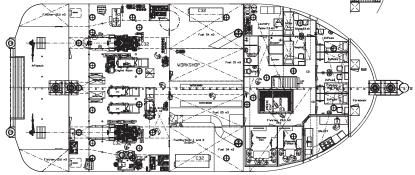

| TANKS                             |                                                                                                    |  |
|-----------------------------------|----------------------------------------------------------------------------------------------------|--|
| FUEL OIL                          | 135 m <sup>3</sup>                                                                                 |  |
| FRESH WATER                       | 91 m <sup>3</sup>                                                                                  |  |
| DECK LAY-OUT                      |                                                                                                    |  |
| ANCHOR HANDLING /<br>TOWING WINCH | Waterfall winch type                                                                               |  |
| ANCHOR HANDLING                   | 125 ton holding force                                                                              |  |
| PULLING FORCE                     | 100 ton at 1st layer                                                                               |  |
| HAULING SPEED                     | 5m/min- 10m/min                                                                                    |  |
| TOWING WINCH                      | 125 ton holding force                                                                              |  |
| PULLING FORCE                     | 20 ton at 1st layer                                                                                |  |
| HAULING SPEED                     | 10m/min- 20m/min                                                                                   |  |
| DECK CRANE                        | Heila HLRM 230-4SL                                                                                 |  |
| DECK                              | Azobé deck covering                                                                                |  |
| TOWING HOOK                       | Mampaey 50 tons SWL Disc                                                                           |  |
| FENDERING                         | Tire and optional D-fendering<br>on the side, pushbow fendering<br>fore ship, D-fendering aft ship |  |
| ACCOMMODATION                     |                                                                                                    |  |
| FACILITIES                        | Airconditioned accommodation for up to 21 persons                                                  |  |
| OPTIONS                           |                                                                                                    |  |
| TUGGER WINCH                      | 15 ton at 1st layer                                                                                |  |
| TOWING PINS                       | Aft ship set + chain stopper                                                                       |  |
| MOORING SYSTEM                    | 4-point mooring system                                                                             |  |