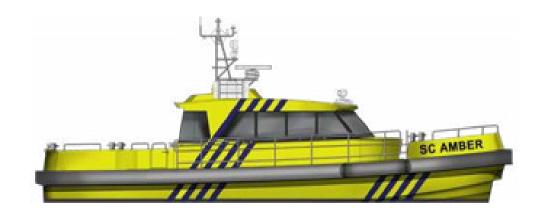

Euro Pilot have proven their versatility and robustness at sea, over the years. The maximum free deck space for this type of multipurpose boat offers many possibilities for all kinds of operations including towing, crew and cargo transfer.

## **EuroPilot 1806**