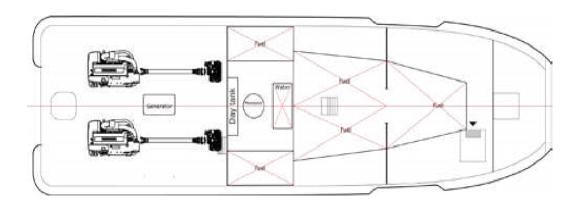

| ENGINE'S                   | 2 x 700 HP / 515 kW                                                                                                                     |
|----------------------------|-----------------------------------------------------------------------------------------------------------------------------------------|
| AUX ENGINE                 | 1 x 16 kW                                                                                                                               |
| PROPULSION                 | 2 x fixed pitch propellers                                                                                                              |
| CHARACTERISTICS (OPTIONAL) | Hydraulic mob lift moonpool side survey<br>pole A-frame, 3.5 m3 holdingtank with<br>high pressure pomp, removable pax /<br>storage unit |