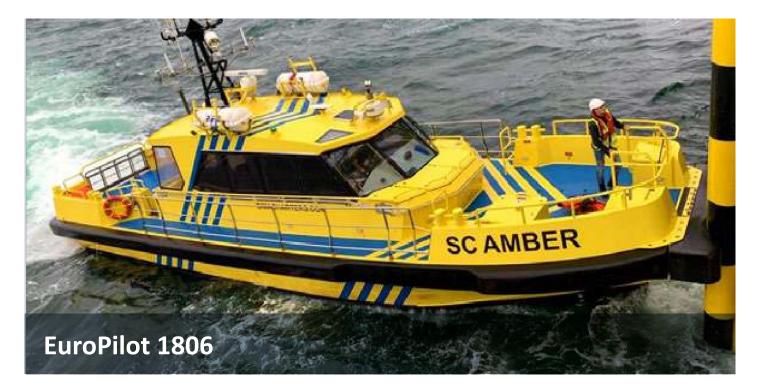

## **EuroPilot 1806**

Euro Pilot have proven their versatility and robustness at sea, over the years. The maximum free deck space for this type of multipurpose boat offers many possibilities for all kinds of operations including towing, crew and cargo transfer.