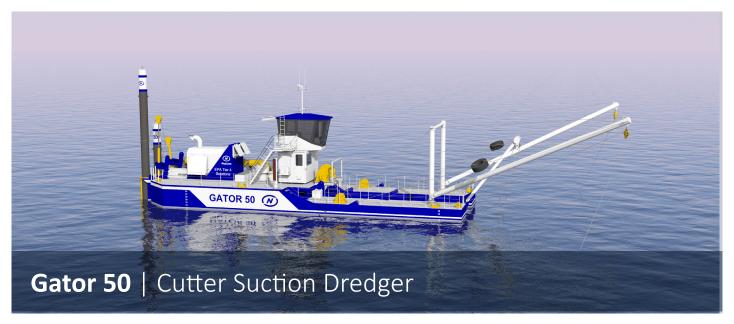

## **Gator 50** | Cutter Suction Dredger

Neptune has developed its own cutter dredger, the Gator. This type of cutter suction dredger is available in a standard design, which can be modified to the demands of your dredging project. The Gator enables you to perform safe and secure dredging operations. The Gator can also be optionally outfitted with spud carriers or anchor booms.