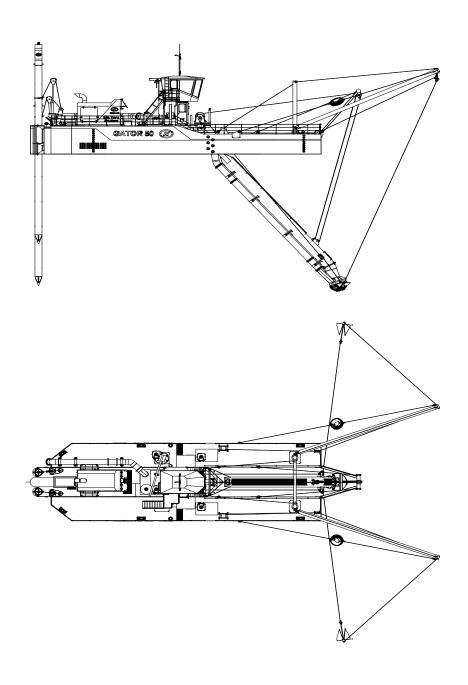

Neptune has developed its own cutter dredger, the Gator. This type of cutter suction dredger is available in a standard design, which can be modified to the demands of your dredging project. The Gator enables you to perform safe and secure dredging operations. The Gator can also be optionally outfitted with spud carriers or anchor booms.

| CLASSIFICATION            | I ♣ HULL • mach<br>Dredger- no propulsion |
|---------------------------|-------------------------------------------|
|                           | Coastal area                              |
| DIMENSIONS                |                                           |
| LENGTH OA INCL. LADDER    | 34,0 m                                    |
| LENGTH PONTOONS           | 24,95 m                                   |
| BREADTH                   | 7,8 m                                     |
| DEPTH MAIN PONTOON        | 2,85 m                                    |
| DEPTH SIDE PONTOONS       | 2,85 / 2,0 m                              |
| DRAUGHT                   | 1,5 m                                     |
| HULL                      |                                           |
| LENGTH MAIN PONTOON       | 15,0 m                                    |
| BREATH MAIN PONTOON       | 3,0 m                                     |
| LENGTH SIDE PONTOONS      | 22,7 m                                    |
| BREATH SIDE PONTOONS      | 2,42 m                                    |
| DREDGING PARAMETERS       |                                           |
| DREDGING DEPTH (50°)      | 15,0 m                                    |
| SUCTION PIPE DIA.         | 550 m                                     |
| DISCHARGE PIPE DIA.       | 500 m                                     |
| TANK CAPACITIES           |                                           |
| FUEL OIL                  | +/- 2 x 17 m <sup>3</sup>                 |
| HYDRAULIC OIL             | +/- 2,0 m³                                |
| POWER INSTALLED           |                                           |
| DREDGE PUMP DIESEL ENGINE | Caterpillar 3512                          |
| POWER                     | 1350 kW                                   |

| DREDGING EQUIPMENT         |                                        |
|----------------------------|----------------------------------------|
| CUTTER                     | APT, Esco or Simular                   |
| POWER                      | 184 kW                                 |
| SPEED                      | 0-30 rpm                               |
| DREDGE PUMP                | GIW LSA 20x20-48 C/4ME                 |
| PUMP ENGINE                | Caterpillar 3512                       |
| SPUD SYSTEM                |                                        |
| SPUD LEGS                  | 2                                      |
| SPUD LENGTH                | 20,0 m                                 |
| SPUD DIA.                  | 609 mm                                 |
| SPUD LEG LIFTING           | Cylinders (2,0 m stroke)               |
| SWING ARRANGEMENT          |                                        |
| SWING WINCHES              | 2 x 120 kN                             |
| HAULING SPEED              | 0-15 m/min                             |
| SWING ANCHORS              | Delta flipper 1500 kg                  |
| ACCOMODATION               |                                        |
| DAY ACCOMMODATION          | 2 persons airconditioned               |
| SANITARY SPACE             | Toilet                                 |
| OPTIONS                    |                                        |
| ANCHOR BOOMS               | Incl anchor lifting winches            |
| SPUD CARRIER               |                                        |
| DENSITY AND VELOCITY METER |                                        |
| DECK CRANE                 | 3 ton lifting                          |
| EMMISION REDUCTOIN         | Stage V<br>IMO Tier III<br>EPA Tier IV |