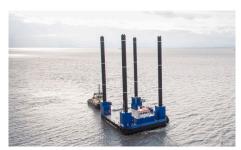

The EuroJack-Up is a multi-purpose jack-up barge design, which offers solutions to all kinds of maritime operations such as offshore construction. It can be modified to fit your demands. This could either be the installation of propulsion, or the installation of a heavy lift crane to fit your project.