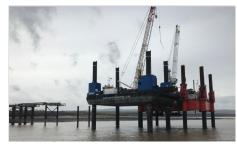

The EuroJack-Up is a multi-purpose jack-up barge design, which offers solutions to all kinds of maritime operations such as offshore construction. It can be modified to fit your demands. This could either be the installation of propulsion, or the installation of a heavy lift crane to fit your project.