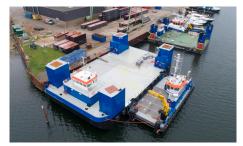

The EuroJack-Up is a multi-purpose jack-up barge design, which offers solutions to all kinds of maritime operations such as offshore construction. It can be modified to fit your demands. This could either be the installation of propulsion, or the installation of a heavy lift crane to fit your project.