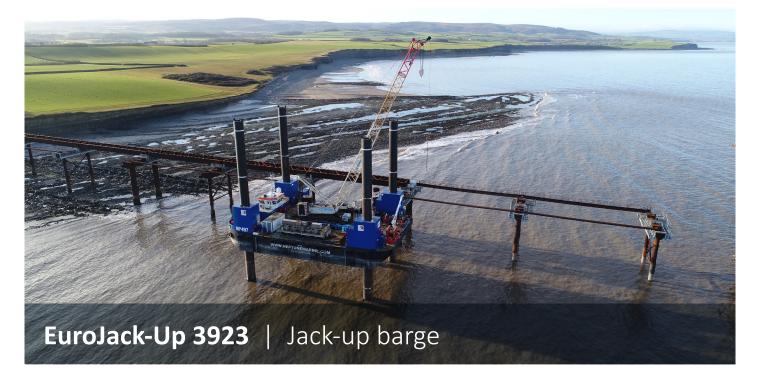

The EuroJack-Up is a multi-purpose jack-up barge design, which offers solutions to all kinds of maritime operations such as offshore construction. It can be modified to fit your demands. This could either be the installation of propulsion, or the installation of a heavy lift crane to fit your project.

## EuroJack-Up 3923 | Jack-up barge

For more information, please contact us on: T +31 (0)184 621 423 E info@neptunemarine.com W www.neptunemarine.com Version: V.01