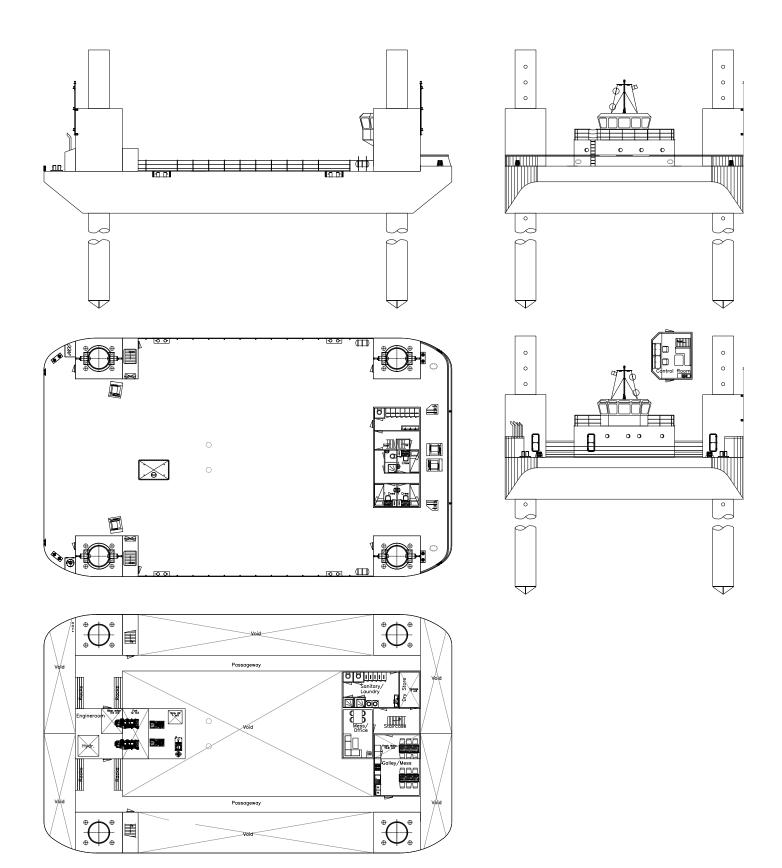

The EuroJack-Up is a multi-purpose jack-up barge design, which offers solutions to all kinds of maritime operations such as offshore construction. It can be modified to fit your demands. This could either be the installation of propulsion, or the installation of a heavy lift crane to fit your project.

| CLASSIFICATION             | Bureau Veritas I 	 HULL • MACH<br>Offshore Self Elevating Unit,<br>Coastal Area, Transit over 20 miles from<br>shore with HS < 2.5m |
|----------------------------|-------------------------------------------------------------------------------------------------------------------------------------|
| DIMENSIONS                 |                                                                                                                                     |
| LENGTH O.A.                | 39,00 meters                                                                                                                        |
| BREADTH MLD.               | 22,80 meters                                                                                                                        |
| DEPTH AT SIDE              | 4,00 meters                                                                                                                         |
| DRAFT                      | 3,00 meters                                                                                                                         |
| OPERATING CONDITIONS       |                                                                                                                                     |
| MAX. DESIGN WATER<br>DEPTH | 39,9 meters                                                                                                                         |
| SPUD LEGS                  |                                                                                                                                     |
| LENGTH                     | 41,60 meters (Extenstion 24,15 meters)                                                                                              |
| DIAMETER                   | 2,00 meters                                                                                                                         |
| WEIGHT                     | 110 Ton (Extenstion: 62 Ton)                                                                                                        |
| SPUD CAN                   | Optional                                                                                                                            |
| AUXILIARIES                |                                                                                                                                     |
| GENERATOR SETS             | 2x Caterpillar C4.4                                                                                                                 |
| TOTAL E-POWER              | 142,4 kW                                                                                                                            |
| FIFI                       | Certified fifi system                                                                                                               |
| JACK-UP                    | Single acting w/o freefall                                                                                                          |
| ACCOMMODATION              |                                                                                                                                     |

| 30,7 m <sup>3</sup>       |
|---------------------------|
| 14,4 m <sup>3</sup>       |
| 10,8 m <sup>3</sup>       |
|                           |
| 15 m/hour                 |
| approx. 750 tons          |
| 750 tons                  |
|                           |
| 1,5 m/sec                 |
| 16 m/sec (25 m/sec)       |
| 3,0 meters (5,0 meters)   |
| 5,58 meters (9,30 meters) |
|                           |
| 1,5 m/sec                 |
| 25 m/sec                  |
| 2,0 meters                |
| 3,72 meters               |
|                           |
| 4-point mooring system    |
| Modular units             |
|                           |

## EuroJack-Up 3923 | Jack-up barge

For more information, please contact us on: T +31 (0)184 621 423 E info@neptunemarine.com W www.neptunemarine.com Version: V.01