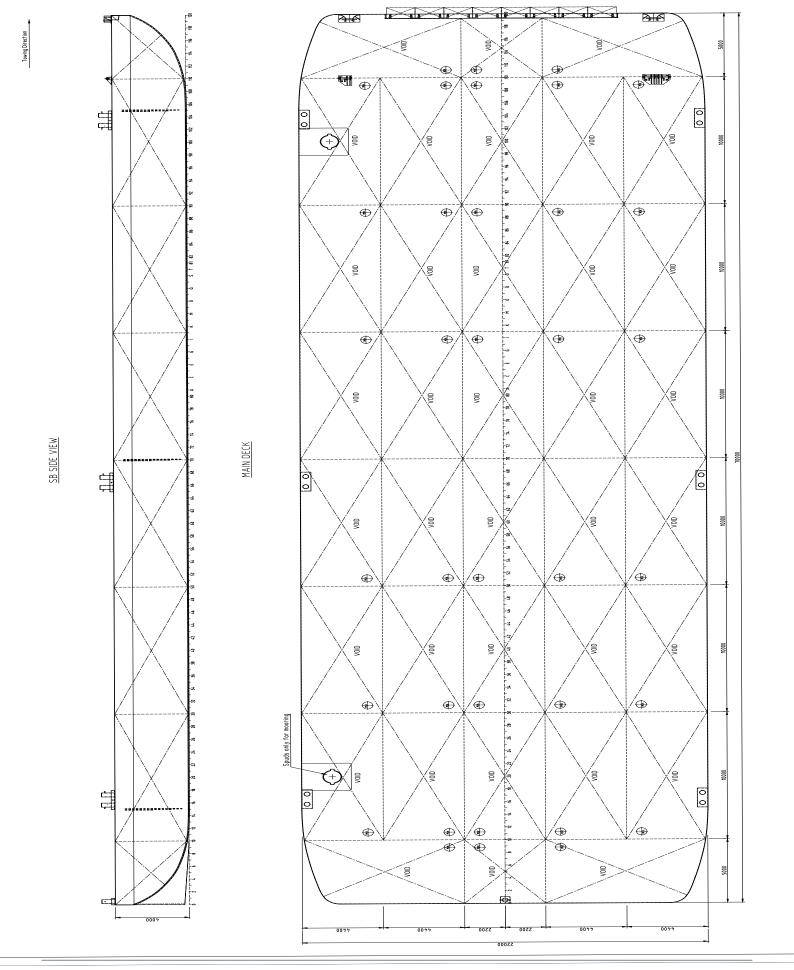

| CLASSIFICATION         | Bureau Veritas I <b>基</b> HULL<br>Unrestricted Navigation<br>Unmanned Towing |
|------------------------|------------------------------------------------------------------------------|
| DIMENSIONS             |                                                                              |
| LENGTH O.A.            | 70,00 meters                                                                 |
| BREADTH MLD.           | 22,00 meters                                                                 |
| DEPTH AT SIDE          | 4,00 meters                                                                  |
| MIN. DRAUGHT           | 0,62 meters approx.                                                          |
| MAX. DRAUGHT           | 3,01 meters approx.                                                          |
| CONSTRUCTION           |                                                                              |
| DECK PLATE THICKNESS   | 15 mm                                                                        |
| SHEERSTRAKE THICKNESS  | 25 mm                                                                        |
| NUMBER OF COMPARTMENTS | 36 void spaces                                                               |

| CAPACITY                   |                                                            |
|----------------------------|------------------------------------------------------------|
| CARGO CAPACITY             | 3754 tons (approx.)                                        |
| DECK LOAD                  | 20 tons m <sup>2</sup>                                     |
| STANDARD OUTFITTING        |                                                            |
| BOLLARDS                   | 6 x double bollards (12 tons SWL)                          |
| SPUD CANS                  | 2 x at PS side                                             |
| MANHOLES                   | Flush type manholes                                        |
| TOWING BRACKETS            | 3 x SMIT brackets at the bow                               |
| RAMP                       | Ramp recess at the bow                                     |
| OPTIONS                    |                                                            |
| TOWING ARRANGEMENT         | Towing bridle with chains and emergency towing arrangement |
| SPUD POLES                 | Spuds with a diameter of 914mm                             |
| SPUD HANDLING<br>EQUIPMENT | Hydraulic cylinders                                        |
| DECK EQUIPMENT             | Mooring winches and cranes                                 |