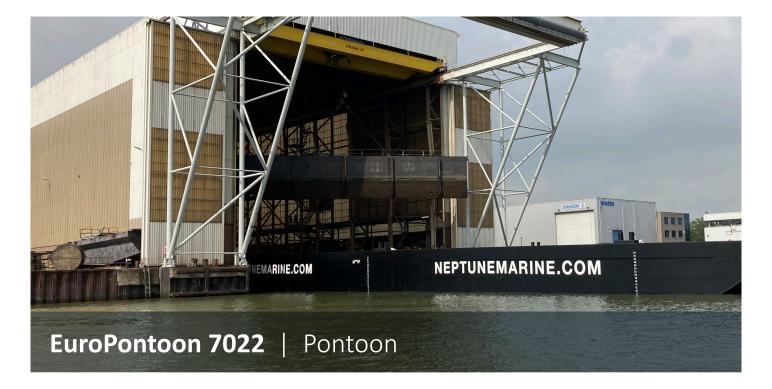

Neptune has got various vessels and pontoons available for sale or charter. To fulfil your operational demands, Neptune offers a wide range of deck equipment, including accommodation units, mooring equipment and cranes.







| CLASSIFICATION         | Bureau Veritas I <b>基</b> HULL<br>Unrestricted Navigation<br>Unmanned Towing |
|------------------------|------------------------------------------------------------------------------|
| DIMENSIONS             |                                                                              |
| LENGTH O.A.            | 70,00 meters                                                                 |
| BREADTH MLD.           | 22,00 meters                                                                 |
| DEPTH AT SIDE          | 4,00 meters